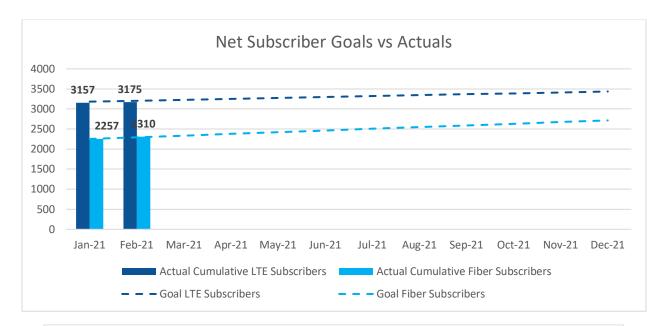

2,132.00         2,458,949.06           16,655,317.96         16,722,114.64         16,796,668.34           212,480.43         204,711.90         196,943.37           18,320,731.82         18,488,958.54         19,452,558.77           864,471.98         940,721.88         1,362,100.95           26,680,000.00         27,361,085.00         28,115,795.17           2,586,339.02         2,449,448.88         2,525,972.20           29,266,339.02         29,810,533.88         30,641,767.37           30,130,811.00         30,751,255.76         32,003,388.32           (11,810,079.18)         (12,282,297.22)         (12,551,309.55) |

# 2021 Snapshot

# **2021 Key Performance Indicators**

#### **Gross Subscriber Monthly Onboarding 2021**





March 2021 Company Meeting – Rock Island Communications



#### Net Subscribers 2021



6,062 Internet Service Customers

#### Revenues



✤ February revenues are projected, and not closed final numbers are subject to change. Also, note that February revenues for actuals are prorated whereas the budgeting model does not account for the reduction in calendar days for the short month. Future budgeting accounts for this decrease more accurately. Staff sees this deviation as the normal fluctuation for this proration and just like historical trends, the expectation is that March revenues come in higher and balance the recognized revenue between the months.