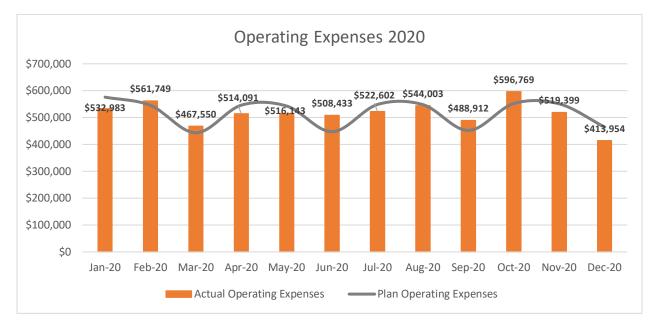

#### Expenses

Rock Island has been able to maintain close adherence to the budgeted expenses for the year, despite the large increases in safety equipment and items relating to transplanting office staff safely into their homes during the pandemic. At year end, we were under our expense budget by \$30K.