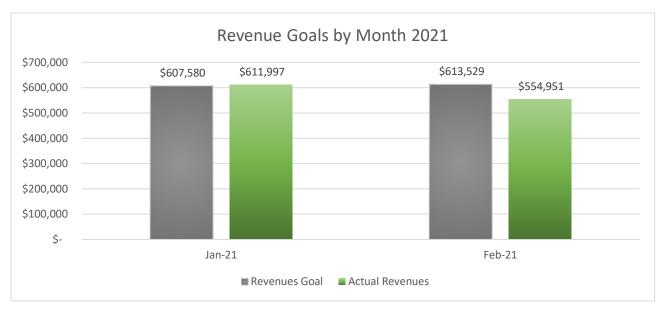

#### Revenues

✤ February revenues are projected, and not closed final numbers are subject to change. Also, note that February revenues for actuals are prorated whereas the budgeting model does not account for the reduction in calendar days for the short month. Future budgeting accounts for this decrease more accurately. Staff sees this deviation as the normal fluctuation for this proration and just like historical trends, the expectation is that March revenues come in higher and balance the recognized revenue between the months.