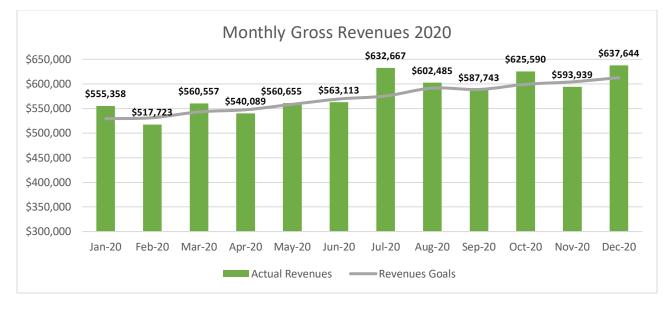

#### Revenues

Rock Island ended the year \$126K ahead of revenue targets for 2020.

Fluctuations in the monthly revenue are due to how many recognized revenue days there are in the month, as well as the timing of special projects revenue recognition on a quarterly basis.