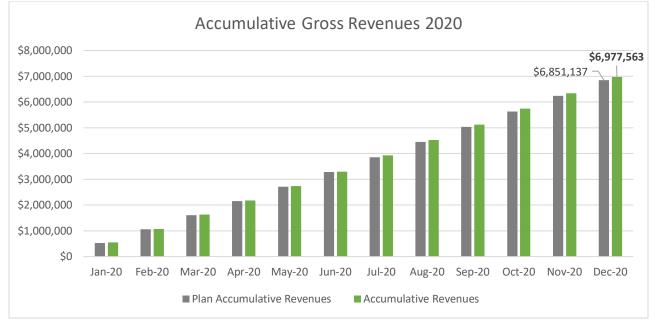

#### Revenues

Rock Island ended the year \$126K ahead of revenue targets for 2020.

Fluctuations in the monthly revenue are due to how many recognized revenue days there are in the month, as well as the timing of special projects revenue recognition on a quarterly basis.