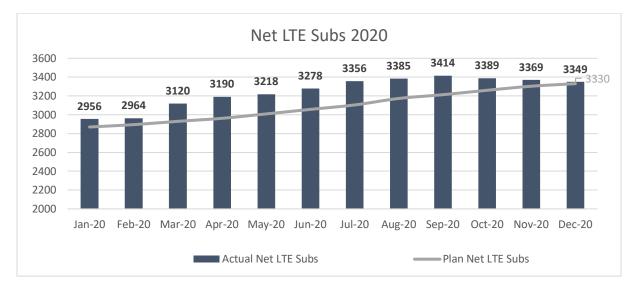

#### Actual: 922 (124 Access EDU)

Total net connections for wireless are right on track for 2020.