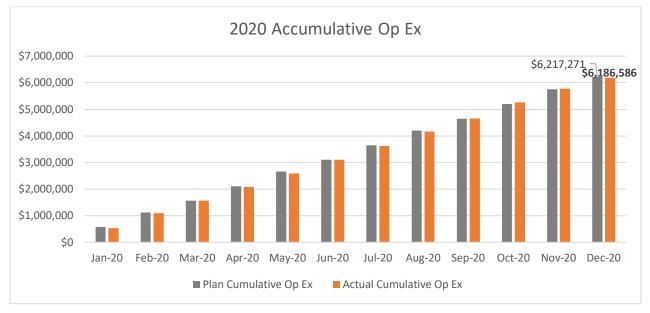

#### Expenses

Rock Island has been able to maintain close adherence to the budgeted expenses for the year, despite the large increases in safety equipment and items relating to transplanting office staff safely into their homes during the pandemic. At year end, we were under our expense budget by \$30K.