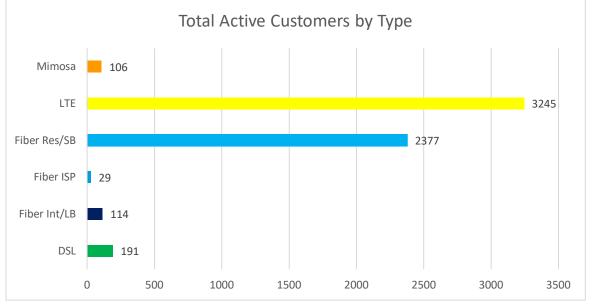

16,655,317.96         16,722,114.64         16,796,668.34           212,480.43         204,711.90         196,943.37           18,320,731.82         18,488,958.54         19,452,558.77           864,471.98         940,721.88         1,362,100.95           26,680,000.00         27,361,085.00         28,115,795.17           2,586,339.02         2,449,448.88         2,525,972.20           29,266,339.02         29,810,533.88         30,641,767.37           30,130,811.00         30,751,255.76         32,003,388.32           (11,810,079.18)         (12,282,297.22)         (12,551,309.55) |

# 2021 Snapshot

# **2021 Key Performance Indicators**

#### **Gross Subscriber Monthly Onboarding 2021**





March 2021 Company Meeting – Rock Island Communications



#### Net Subscribers 2021



6,062 Internet Service Customers

#### Revenues



✤ February revenues are projected, and not closed final numbers are subject to change. Also, note that February revenues for actuals are prorated whereas the budgeting model does not account for the reduction in calendar days for the short month. Future budgeting accounts for this decrease more accurately. Staff sees this deviation as the normal fluctuation for this proration and just like historical trends, the expectation is that March revenues come in higher and balance the recognized revenue between the months.