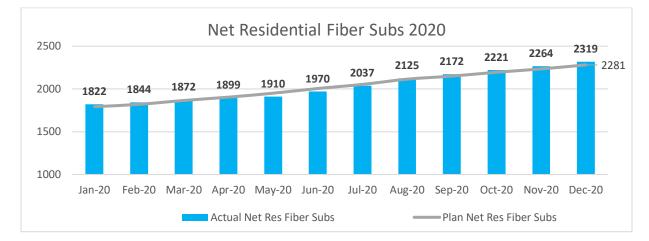

# **Gross Onboarding Fiber**

Even though we had anticipated a relief in December for the crew while they focused on year-end activities, the demand was too great to fully commit to the scheduled reduction in onboarding.