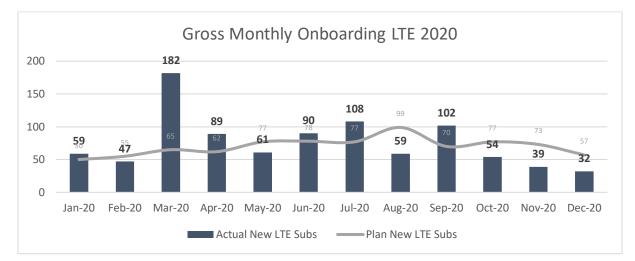

#### Gross Onboarding – LTE Wireless

Overall, the business met its goal for gross onboarding including the staff effort to deploy Access EDU in March and April (124).

#### Goal for 2020: 840

#### Actual: 922 (124 Access EDU)

Total net connections for wireless are right on track for 2020.