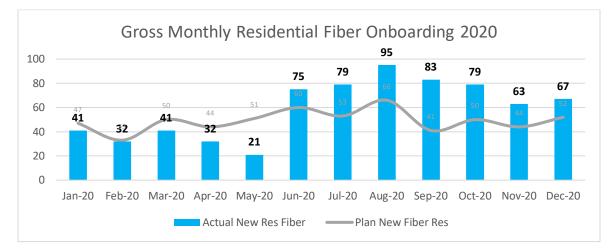

# **Gross Onboarding Fiber**

Even though we had anticipated a relief in December for the crew while they focused on year-end activities, the demand was too great to fully commit to the scheduled reduction in onboarding.

Goal for 2020: 591

#### Actual: 708