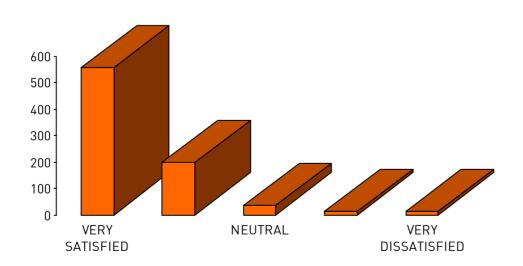

|
|-------------------|-------|---------|-------|---------|--|
| VERY SATISFIED    | 558   | 55.5%   | 558   | 68.4%   |  |
| SATISFIED         | 197   | 19.6%   | 197   | 24.1%   |  |
| NEUTRAL           | 36    | 3.6%    | 36    | 4.4%    |  |
| DISSATISFIED      | 12    | 1.2%    | 12    | 1.5%    |  |
| VERY DISSATISFIED | 13    | 1.3%    | 13    | 1.6%    |  |
| NO COMMENT        | 189   | 18.8%   |       |         |  |
| TOTAL             | 1,005 | 100.0%  | 816   | 100.0%  |  |

#### Cumulative Breakdown:

| (Less "No Comment")               | <u>Count</u> | <u>Percent</u> |
|-----------------------------------|--------------|----------------|
| Very Satisfied or Satisfied       | 755          | 92.5%          |
| Dissatisfied or Very Dissatisfied | 25           | 3.1%           |





| "Your level of satisf | action with the web voting process:"                                                                     |
|-----------------------|----------------------------------------------------------------------------------------------------------|
| Rating:               | Comments about this process:                                                                             |
| VERY SATISFIED        | Excellent site! Makes learning about candidates and voting process simple and efficient. Thank you!      |
| VERY SATISFIED        | Voting online eliminates wasting paper and mailing costs. Thank you for allowing online voting.  Mike    |
| VERY SATISFIED        | Easy to use and informative