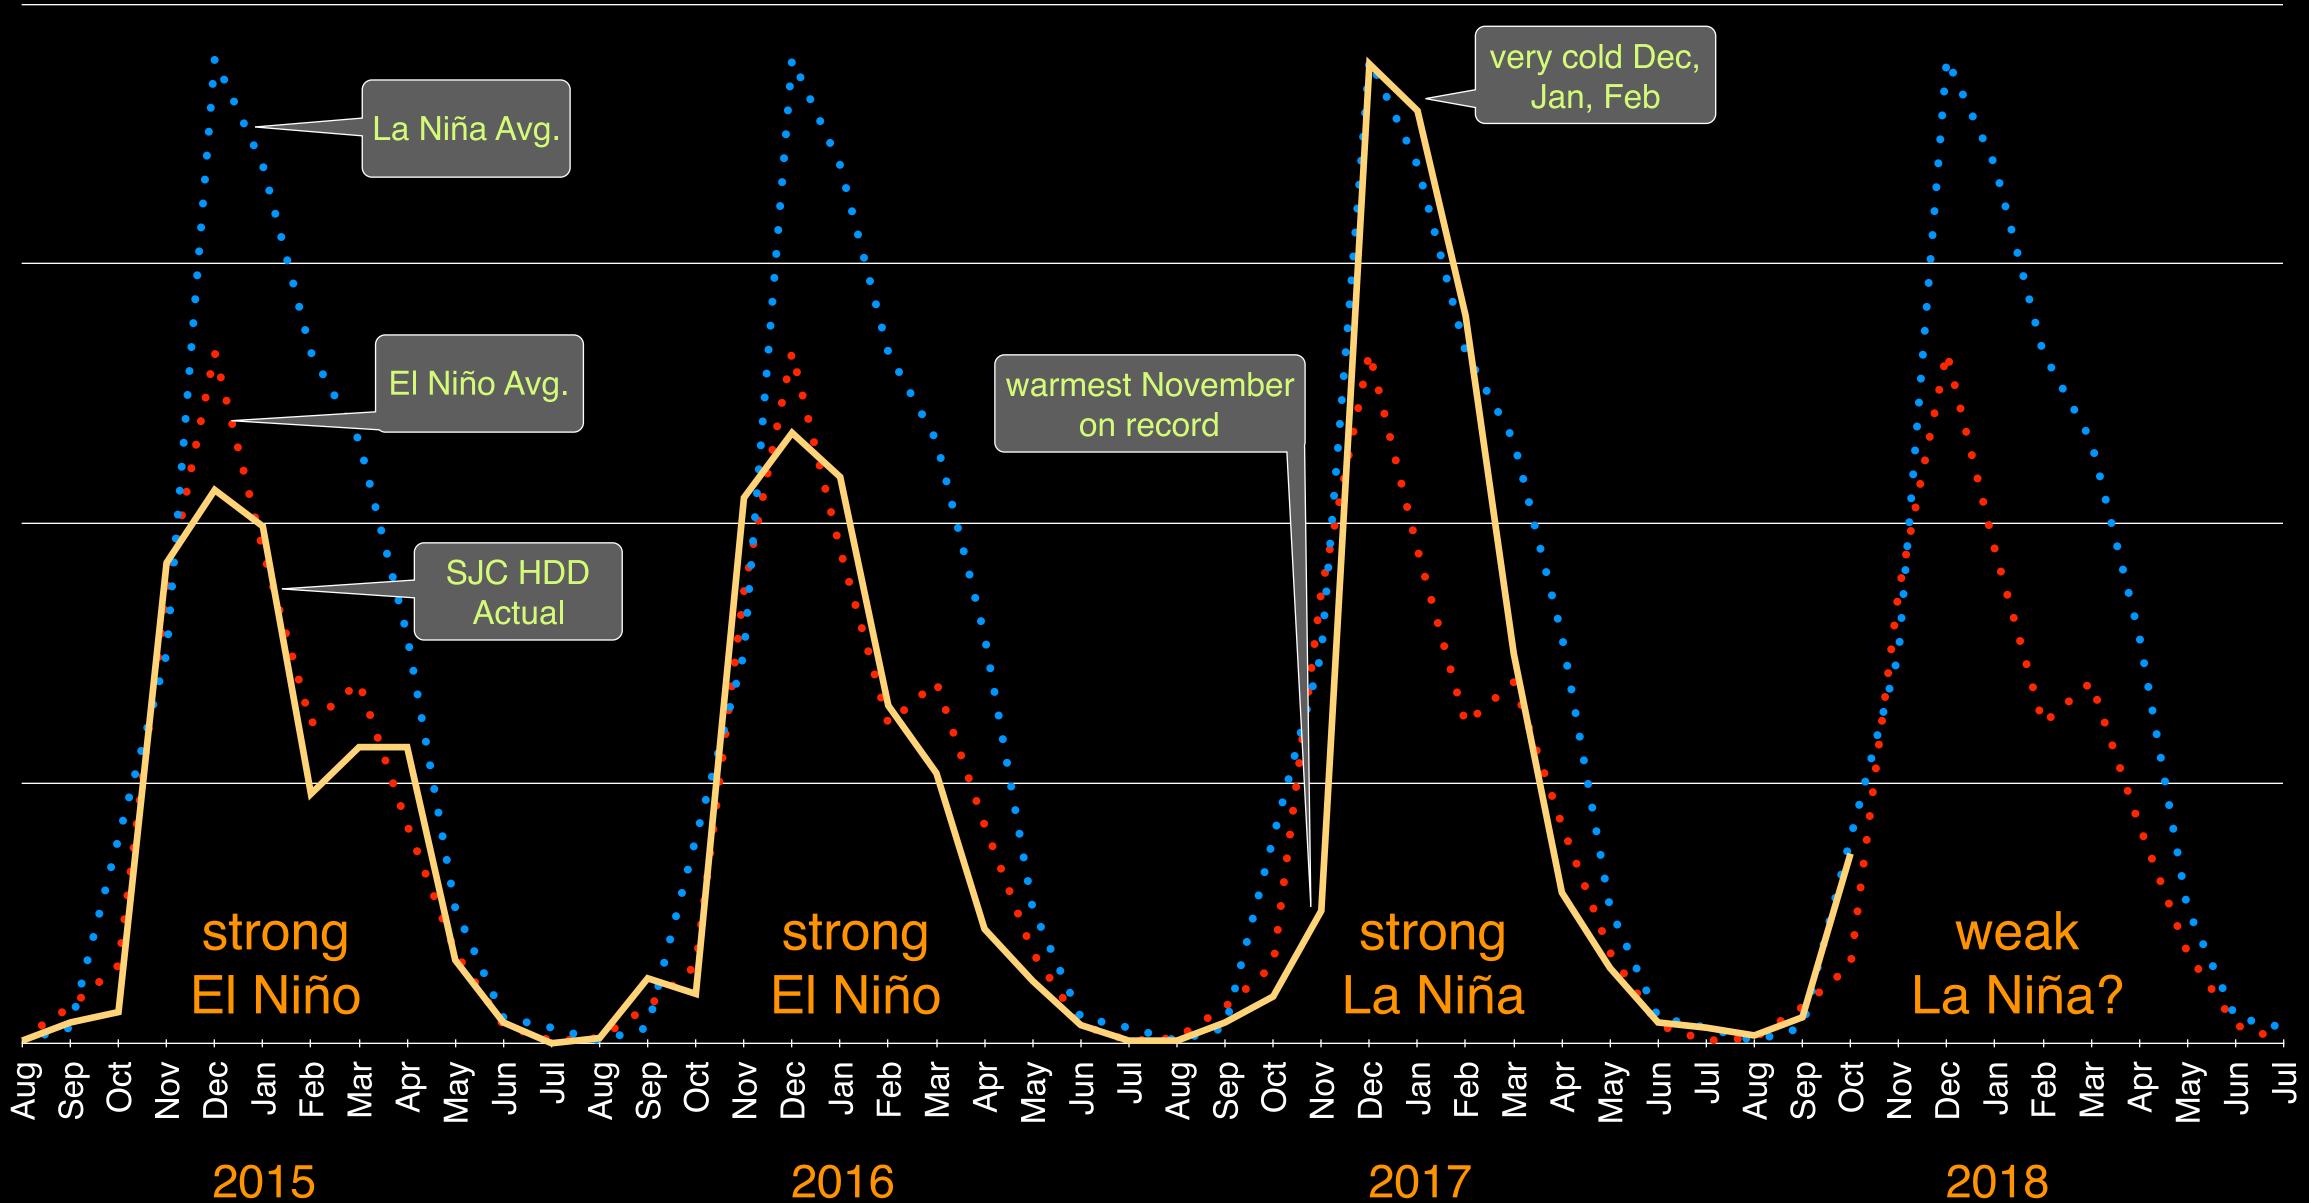

# Current Winter Was Much Colder Than Previous Two Winters

400 La Niña Avg. (HDD) 300 Days El Niño Avg. Degree 200 SJC HDD Actual Heating 100 strong strong El Niño El Niño ···· 0 2015 2016

# Weather Uncertainty: NOAA Update (9 November 2017)

Weak La Niña conditions are predicted to continue (~65-75% chance) at least through the Northern Hemisphere winter 2017-18