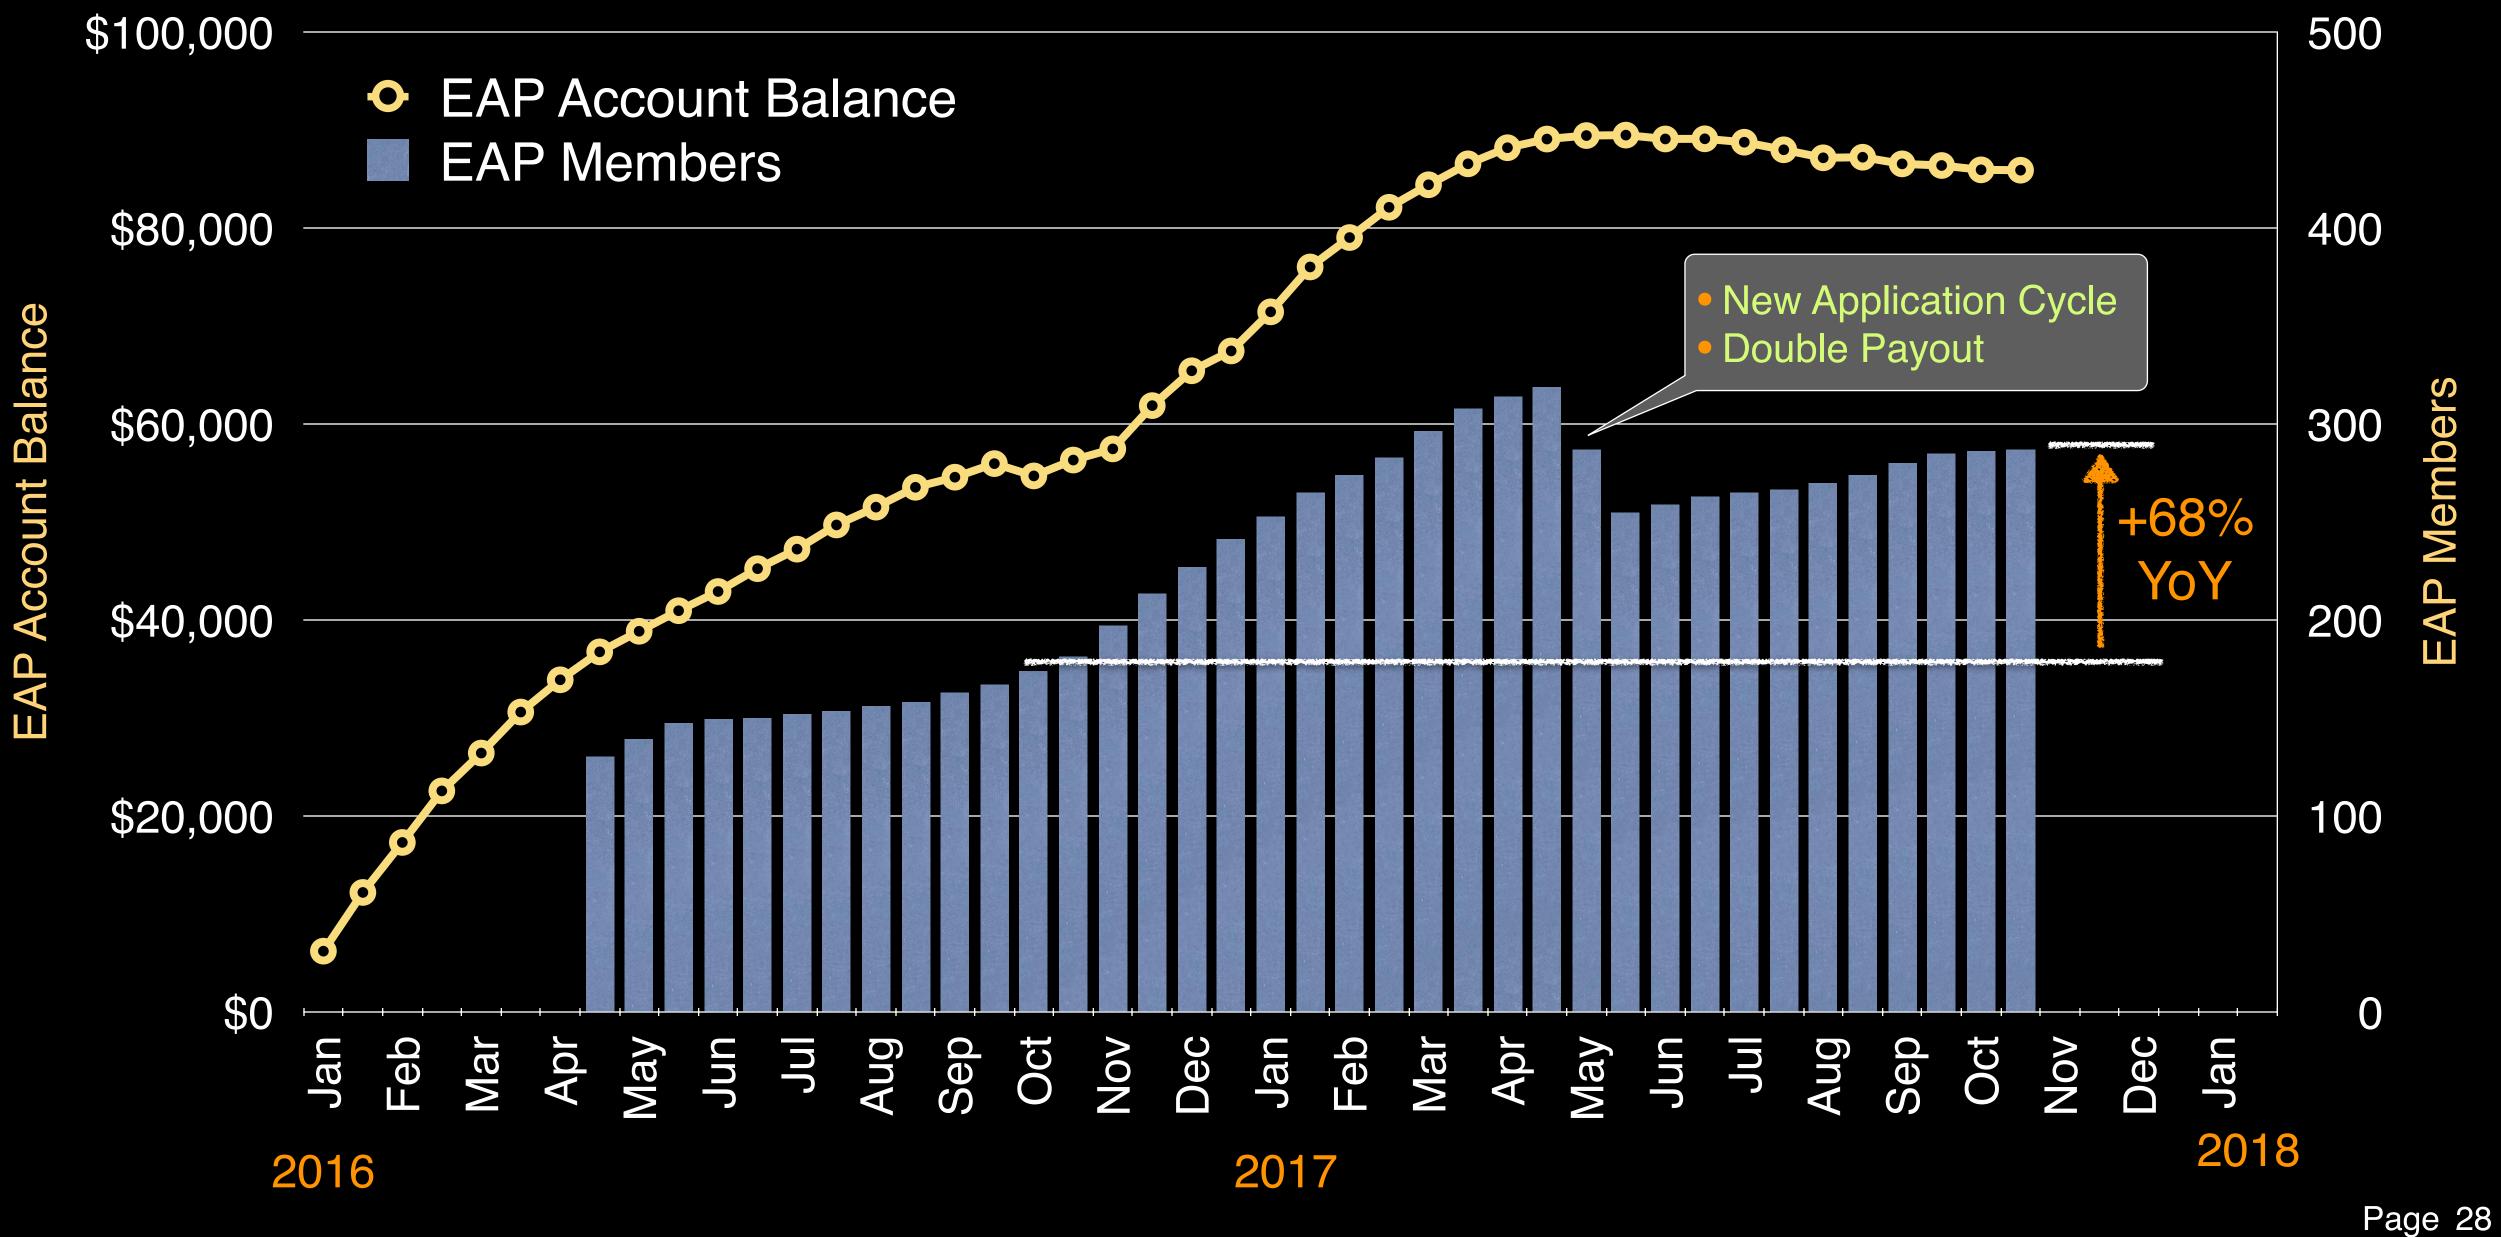

ed



Source: OPALCO

### Notes

- OPALCO 2017 average bills are about the same as they were 25 years ago
- 1992 through 2017, Residential
- Historically, average OPALCO member usage has been 1,000 kWh/month
- Monthly bill includes all Facility, Usage Charges
- **OPALCO** Rate increases postponed during 2008 - 2011 recession and after effects, to ease economic impact on county.







Page 24

# Residential Rate History: Monthly Facility Charge and Usage Facility Charge Change (\$) kWH Charge Change (¢)





# Operating Margin and TIER



rgin

2001 2002 2003 2004 2005 2006 2007 2008 2009 2010 2011 2012 2013 2014 2015 2016 2017





### • No residential rate increases • Only commercial rate increases

# Equity and TIER





# New Energy Assistance Program: (In addition to PAL and LIHEAP)









Discussion