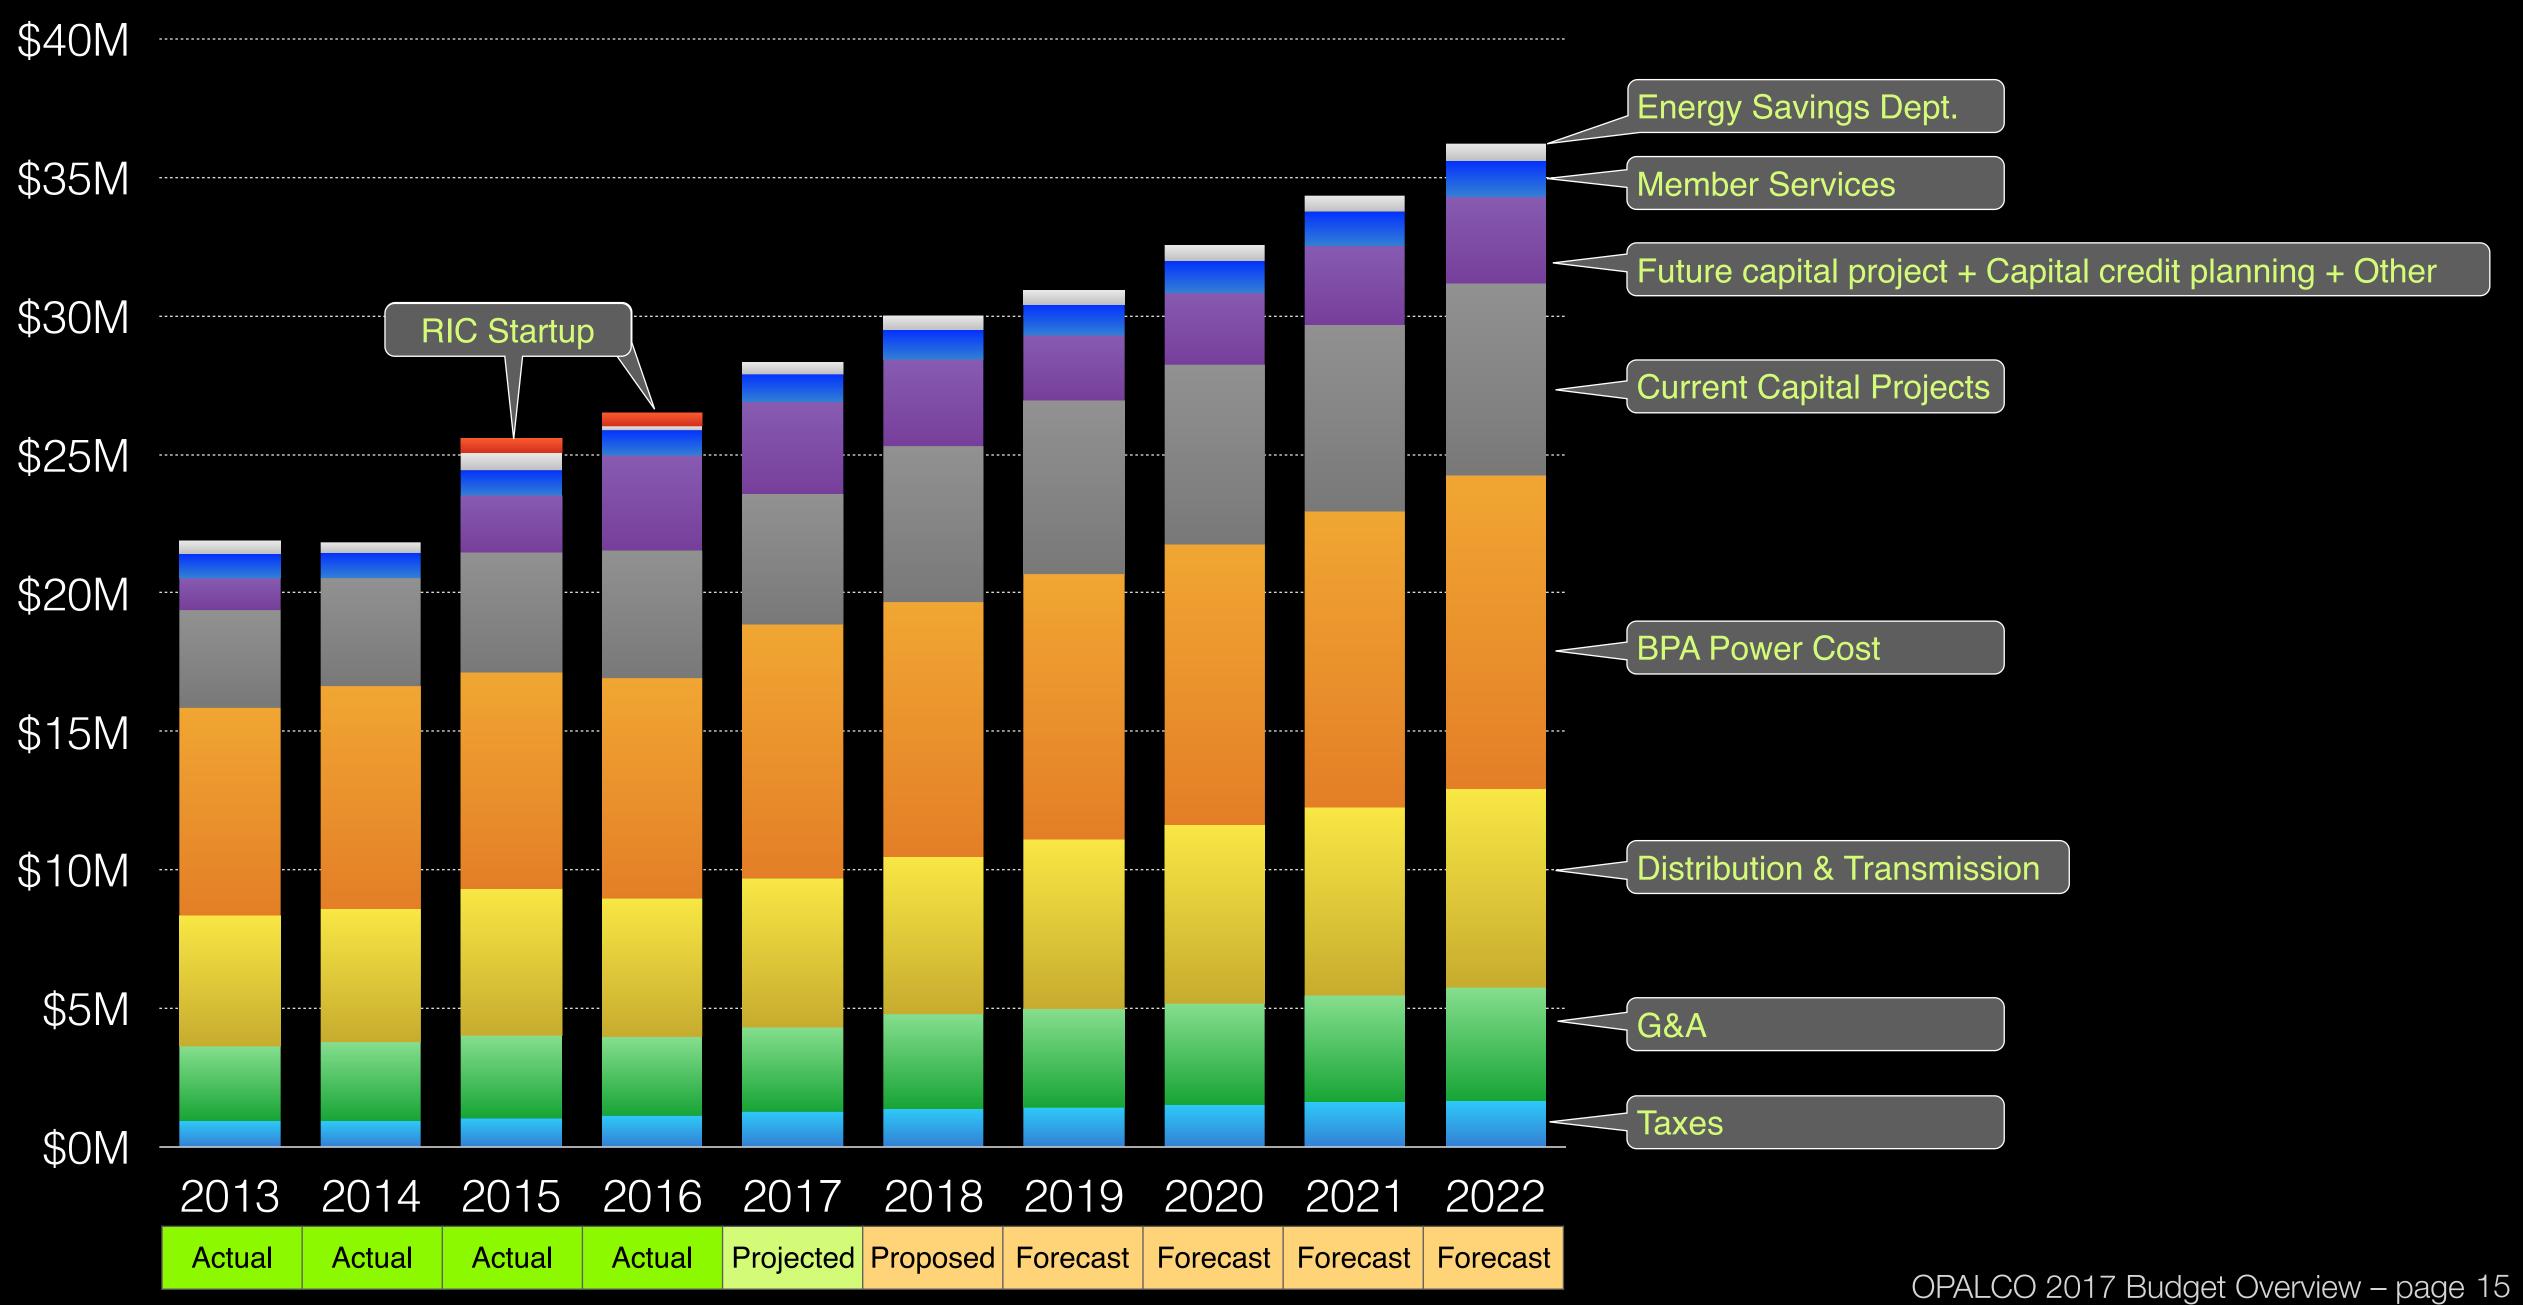

# 2018 Budget: Statement of Operations

|                                                                                                                                                                                                                                                                                                 | A.<br>Audited<br>Year End                                | B.<br>Audited<br>Year End                                 | C.<br>Audited<br>Year End                                | D.<br>Approved<br>Budget                                    | E.<br>Projected<br>Year End                               | F.<br>Proposed<br>Budget                                    | G.<br>% Change | H.<br>Forecast                                              | I.<br>Forecast                                               | J.<br>Forecast                                               | K.<br>Forecast                                               |                    |
|-------------------------------------------------------------------------------------------------------------------------------------------------------------------------------------------------------------------------------------------------------------------------------------------------|----------------------------------------------------------|-----------------------------------------------------------|----------------------------------------------------------|-------------------------------------------------------------|-----------------------------------------------------------|-------------------------------------------------------------|----------------|-------------------------------------------------------------|--------------------------------------------------------------|--------------------------------------------------------------|--------------------------------------------------------------|--------------------|
| 1 OPERATING REVENUES                                                                                                                                                                                                                                                                            | 12/31/2014                                               | 12/31/2015                                                | 12/31/2016                                               | 12/31/2017                                                  | 12/31/2017                                                | 12/31/2018                                                  | (D - C)        | 12/31/2019                                                  | 12/31/2020                                                   | 12/31/2021                                                   | 12/31/2022                                                   |                    |
| <ul> <li>2 kWh Purchases</li> <li>3 % Rate Increase</li> <li>4 % Revenue Increase</li> </ul>                                                                                                                                                                                                    | 212,349,941<br>3%                                        | 204,077,395<br>12%                                        | 208,313,020<br>3%                                        | 202,132,363<br>5%<br>7%                                     | 222,217,731<br>13%                                        | 216,993,000<br>5%<br>5%                                     |                | 211,388,000<br>5%<br>3%                                     | 212,931,000<br>5%<br>5%                                      | 214,485,000<br>5%<br>6%                                      | 216,051,000<br>5%<br>5%                                      |                    |
| <ul> <li>5 Residential</li> <li>6 Commercial</li> <li>7 Other</li> </ul>                                                                                                                                                                                                                        | \$ 15,913,325<br>5,694,901<br>420,798                    | \$ 17,694,706<br>6,356,143<br>531,069                     | \$ 18,104,756<br>6,463,561<br>680,713                    | \$ 18,910,272<br>6,851,153<br>648 188                       | \$ 19,625,898<br>7,435,178<br>742 147                     | \$   20,942,108<br>7,548,978<br>749.965                     | 2%             | \$ 21,589,964<br>7,782,131<br>765 984                       | \$ 22,746,490<br>8,198,346<br>794 580                        | \$ 24,040,023<br>8,663,867<br>826,563                        | \$ 25,362,218<br>9,139,704<br>859,255                        |                    |
| 8 Total operating revenue                                                                                                                                                                                                                                                                       | 22,029,025                                               | 24,581,918                                                | 25,249,029                                               | 26,409,613                                                  | 27,803,223                                                | 29,241,051                                                  | 5%             | 30,138,079                                                  | 31,739,416                                                   | 33,530,453                                                   | 35,361,177                                                   | Total Operating Re |
| <ul> <li><sup>9</sup></li> <li><sup>10</sup> OPERATING EXPENSES</li> <li><sup>11</sup> Cost of power</li> <li><sup>12</sup> Transmission</li> <li><sup>13</sup> Distribution - operations</li> <li><sup>14</sup> Distribution - maintenance</li> <li><sup>15</sup> Consumer accounts</li> </ul> | 8,037,428<br>92,874<br>2,961,250<br>1,778,516<br>898,198 | 7,787,142<br>179,264<br>3,391,150<br>1,713,924<br>893,766 | 7,942,885<br>94,462<br>3,215,893<br>1,692,345<br>947,326 | 8,402,223<br>177,500<br>3,514,721<br>1,851,312<br>1,045,340 | 9,137,426<br>159,437<br>3,559,401<br>1,650,089<br>980,585 | 9,188,856<br>159,989<br>3,813,151<br>1,712,581<br>1,064,826 | 0%<br>7%<br>4% | 9,562,923<br>166,959<br>4,172,470<br>1,796,528<br>1,119,487 | 10,109,445<br>175,260<br>4,370,727<br>1,884,584<br>1,171,425 | 10,687,336<br>185,078<br>4,627,960<br>1,985,514<br>1,240,281 | 11,298,404<br>195,542<br>4,903,413<br>2,092,801<br>1,313,872 |                    |
| <ul> <li>General and administration</li> <li>Administration G&amp;A</li> <li>Energy services G&amp;A</li> <li>Subsidiary Charges</li> <li>Total general and administration</li> </ul>                                                                                                           | 2,822,439<br>373,323<br>                                 | 2,950,777<br>658,939<br>29,100<br>3,638,816               | 2,787,995<br>103,671<br>34,920<br>2,926,586              | 3,110,220<br>491,931<br><u>69,720</u><br>3,671,871          | 3,004,965<br>467,150<br><u>34,920</u><br>3,507,035        | 3,384,697<br>506,939<br><u>36,055</u><br>3,927,691          | 9%             | 3,510,169<br>530,076<br>36,055<br>4,076,300                 | 3,630,191<br>560,190<br>36,055<br>4,226,436                  | 3,819,954<br>587,068<br>36,055<br>4,443,077                  | 4,019,205<br>615,549<br><u>36,055</u><br>4,670,809           |                    |
| <ul> <li>Depreciation and amortization</li> <li>Taxes</li> </ul>                                                                                                                                                                                                                                | 2,975,650<br>961,815                                     | 3,308,154<br>1,046,626                                    | 3,546,977<br>1,137,058                                   | 3,801,831<br>1,220,252                                      | 3,711,133<br>1,278,557                                    | 4,368,126<br>1,352,517                                      |                | 4,669,624<br>1,430,777                                      | 4,894,990<br>1,513,588                                       | 5,131,624<br>1,598,028                                       | 5,380,091<br>1,687,279                                       |                    |
| <sup>25</sup><br><sup>26</sup> Total operating expenses                                                                                                                                                                                                                                         | 20,901,493                                               | 21,958,841                                                | 21,503,532                                               | 23,685,051                                                  | 23,983,663                                                | 25,587,737                                                  | 7%             | 26,995,068                                                  | 28,346,455                                                   | 29,898,898                                                   | 31,542,211                                                   | Total Operating Ex |
| <sup>27</sup><br><sup>28</sup> Operating margins before fixed charges                                                                                                                                                                                                                           | 1,127,532                                                | 2,623,077                                                 | 3,745,497                                                | 2,724,563                                                   | 3,819,560                                                 | 3,653,314                                                   | -4%            | 3,143,011                                                   | 3,392,961                                                    | 3,631,555                                                    | 3,818,966                                                    |                    |
| <ul> <li><sup>29</sup></li> <li><sup>30</sup> FIXED CHARGES</li> <li><sup>31</sup> Interest on long-term debt</li> <li><sup>32</sup> Other Interest</li> </ul>                                                                                                                                  | 908,934                                                  | 1,047,248                                                 | 1,095,316                                                | 1,019,178                                                   | 1,040,989                                                 | 1,278,462                                                   | 23%            | 1,576,843                                                   | 1,627, <mark>0</mark> 87                                     | 1,591,571                                                    | 1,527,515                                                    |                    |
| Total fixed charges                                                                                                                                                                                                                                                                             | 908,934                                                  | 1,047,248                                                 | 1,095,316                                                | 1,019,178                                                   | 1,040,989                                                 | 1,278,462                                                   | 23%            | 1,576,843                                                   | 1,627,087                                                    | 1,591,571                                                    | 1,527,515                                                    |                    |
| <ul> <li>Operating margins after fixed charges</li> </ul>                                                                                                                                                                                                                                       | 218,598                                                  | 1,575,829                                                 | 2,650,181                                                | 1,705,384                                                   | 2,778,571                                                 | 2,374,852                                                   | -15%           | 1,566,168                                                   | 1,765,874                                                    | 2,039,984                                                    | 2,291,451                                                    |                    |
| 37<br>38 PATRONAGE CAPITAL CREDITS                                                                                                                                                                                                                                                              | 67,853                                                   | 83,608                                                    | 81,361                                                   | 79,323                                                      | 77,627                                                    | 77,627                                                      | 0%             | 80,344                                                      | 83,558                                                       | 86,900                                                       | 90,376                                                       |                    |
| <ul><li>Net operating margins</li></ul>                                                                                                                                                                                                                                                         | 286,451                                                  | 1,659,437                                                 | 2,731,543                                                | 1,784,707                                                   | 2,856,198                                                 | 2,452,479                                                   | -14%           | 1,646,512                                                   | 1,849,432                                                    | 2,126,884                                                    | 2,381,827                                                    |                    |
| <ul> <li>41</li> <li>42 NON-OPERATING MARGINS</li> <li>43 Interest income</li> <li>44 Other income</li> <li>45 Fiber Optics Division</li> </ul>                                                                                                                                                 | 32,130<br>23,458<br>(220,088)                            | 127,804<br>71,081                                         | 217,758<br>112,957                                       | 112,357<br>113,036                                          | 238,485<br>(6,848)                                        | 238,485<br>106,839                                          |                | 244,057<br>107,352                                          | 250,648<br>108,156                                           | 257,502<br>108,992                                           | 264,630<br>109,862                                           |                    |
| <ul><li>46</li><li>47 Net non-operating margins</li></ul>                                                                                                                                                                                                                                       | (164,500)                                                | 198,886                                                   | 330,715                                                  | 225,393                                                     | 231,637                                                   | 345,324                                                     | 49%            | 351,409                                                     | 358,804                                                      | 366,494                                                      | 374,492                                                      |                    |
| 48<br>49 NET MARGINS<br>50                                                                                                                                                                                                                                                                      | \$ 121,951                                               | \$ 1,858,322                                              | \$ 3,062,257                                             | \$ 2,010,100                                                | \$ 3,087,835                                              | \$ 2,797,803                                                | -9%            | \$ 1,997,921                                                | \$ 2,208,236                                                 | \$ 2,493,378                                                 | \$ 2,756,319                                                 |                    |
| 51TIER52Equity % of Total Cap (Directive - 40%)                                                                                                                                                                                                                                                 | 1.13<br>61.3%                                            | 2.51<br>54.2%                                             | 3.24<br>49.4%                                            | 2.36<br>43.6%                                               | 2.92<br>43.2%                                             | 2.61<br>43.4%                                               |                | 2.13<br>44.8%                                               | 2.29<br>47.2%                                                | 2.50<br>49.7%                                                | 2.72<br>52.7%                                                | TIER and Equity    |