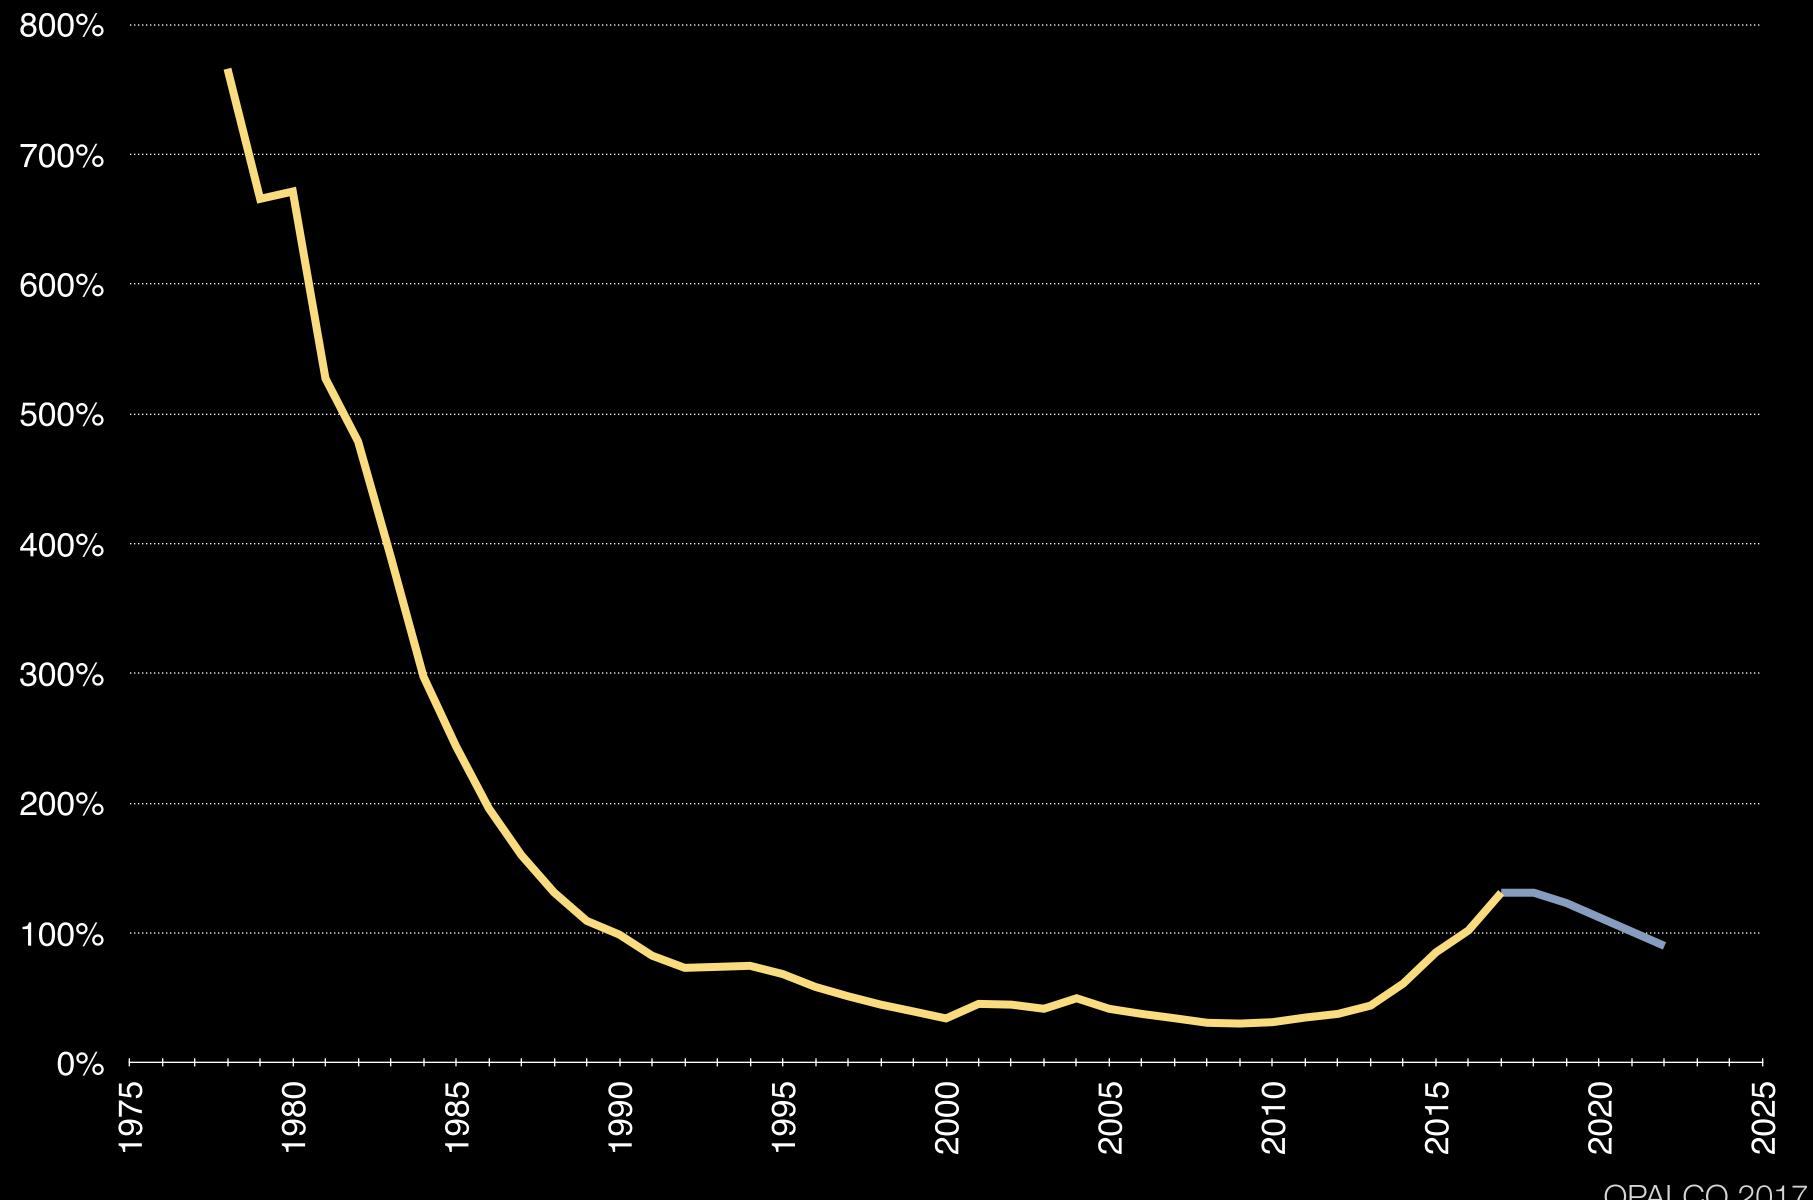

# 2018 Budget: Statement of Operations

|                                                                                                                                                                                                                                                                                                 | A.<br>Audited<br>Year End                                | B.<br>Audited<br>Year End                                 | C.<br>Audited<br>Year End                                | D.<br>Approved<br>Budget                                    | E.<br>Projected<br>Year End                               | F.<br>Proposed<br>Budget                                    | G.<br>% Change | H.<br>Forecast                                              | I.<br>Forecast                                               | J.<br>Forecast                                               | K.<br>Forecast                                               |                    |
|-------------------------------------------------------------------------------------------------------------------------------------------------------------------------------------------------------------------------------------------------------------------------------------------------|----------------------------------------------------------|-----------------------------------------------------------|----------------------------------------------------------|-------------------------------------------------------------|-----------------------------------------------------------|-------------------------------------------------------------|----------------|-------------------------------------------------------------|--------------------------------------------------------------|--------------------------------------------------------------|--------------------------------------------------------------|--------------------|
| 1 OPERATING REVENUES                                                                                                                                                                                                                                                                            | 12/31/2014                                               | 12/31/2015                                                | 12/31/2016                                               | 12/31/2017                                                  | 12/31/2017                                                | 12/31/2018                                                  | (D - C)        | 12/31/2019                                                  | 12/31/2020                                                   | 12/31/2021                                                   | 12/31/2022                                                   |                    |
| <ul> <li>2 kWh Purchases</li> <li>3 % Rate Increase</li> <li>4 % Revenue Increase</li> </ul>                                                                                                                                                                                                    | 212,349,941<br>3%                                        | 204,077,395<br>12%                                        | 208,313,020<br>3%                                        | 202,132,363<br>5%<br>7%                                     | 222,217,731<br>13%                                        | 216,993,000<br>5%<br>5%                                     |                | 211,388,000<br>5%<br>3%                                     | 212,931,000<br>5%<br>5%                                      | 214,485,000<br>5%<br>6%                                      | 216,051,000<br>5%<br>5%                                      |                    |
| <ul> <li>5 Residential</li> <li>6 Commercial</li> <li>7 Other</li> </ul>                                                                                                                                                                                                                        | \$ 15,913,325<br>5,694,901<br>420,798                    | \$ 17,694,706<br>6,356,143<br>531,069                     | \$ 18,104,756<br>6,463,561<br>680,713                    | \$ 18,910,272<br>6,851,153<br>648 188                       | \$ 19,625,898<br>7,435,178<br>742 147                     | \$   20,942,108<br>7,548,978<br>749.965                     | 2%             | \$ 21,589,964<br>7,782,131<br>765 984                       | \$ 22,746,490<br>8,198,346<br>794 580                        | \$ 24,040,023<br>8,663,867<br>826,563                        | \$ 25,362,218<br>9,139,704<br>859,255                        |                    |
| 8 Total operating revenue                                                                                                                                                                                                                                                                       | 22,029,025                                               | 24,581,918                                                | 25,249,029                                               | 26,409,613                                                  | 27,803,223                                                | 29,241,051                                                  | 5%             | 30,138,079                                                  | 31,739,416                                                   | 33,530,453                                                   | 35,361,177                                                   | Total Operating Re |
| <ul> <li><sup>9</sup></li> <li><sup>10</sup> OPERATING EXPENSES</li> <li><sup>11</sup> Cost of power</li> <li><sup>12</sup> Transmission</li> <li><sup>13</sup> Distribution - operations</li> <li><sup>14</sup> Distribution - maintenance</li> <li><sup>15</sup> Consumer accounts</li> </ul> | 8,037,428<br>92,874<br>2,961,250<br>1,778,516<br>898,198 | 7,787,142<br>179,264<br>3,391,150<br>1,713,924<br>893,766 | 7,942,885<br>94,462<br>3,215,893<br>1,692,345<br>947,326 | 8,402,223<br>177,500<br>3,514,721<br>1,851,312<br>1,045,340 | 9,137,426<br>159,437<br>3,559,401<br>1,650,089<br>980,585 | 9,188,856<br>159,989<br>3,813,151<br>1,712,581<br>1,064,826 | 0%<br>7%<br>4% | 9,562,923<br>166,959<br>4,172,470<br>1,796,528<br>1,119,487 | 10,109,445<br>175,260<br>4,370,727<br>1,884,584<br>1,171,425 | 10,687,336<br>185,078<br>4,627,960<br>1,985,514<br>1,240,281 | 11,298,404<br>195,542<br>4,903,413<br>2,092,801<br>1,313,872 |                    |
| <ul> <li>General and administration</li> <li>Administration G&amp;A</li> <li>Energy services G&amp;A</li> <li>Subsidiary Charges</li> <li>Total general and administration</li> </ul>                                                                                                           | 2,822,439<br>373,323<br>                                 | 2,950,777<br>658,939<br>29,100<br>3,638,816               | 2,787,995<br>103,671<br>34,920<br>2,926,586              | 3,110,220<br>491,931<br><u>69,720</u><br>3,671,871          | 3,004,965<br>467,150<br><u>34,920</u><br>3,507,035        | 3,384,697<br>506,939<br><u>36,055</u><br>3,927,691          | 9%             | 3,510,169<br>530,076<br>36,055<br>4,076,300                 | 3,630,191<br>560,190<br>36,055<br>4,226,436                  | 3,819,954<br>587,068<br>36,055<br>4,443,077                  | 4,019,205<br>615,549<br><u>36,055</u><br>4,670,809           |                    |
| <ul> <li>Depreciation and amortization</li> <li>Taxes</li> </ul>                                                                                                                                                                                                                                | 2,975,650<br>961,815                                     | 3,308,154<br>1,046,626                                    | 3,546,977<br>1,137,058                                   | 3,801,831<br>1,220,252                                      | 3,711,133<br>1,278,557                                    | 4,368,126<br>1,352,517                                      |                | 4,669,624<br>1,430,777                                      | 4,894,990<br>1,513,588                                       | 5,131,624<br>1,598,028                                       | 5,380,091<br>1,687,279                                       |                    |
| <sup>25</sup><br><sup>26</sup> Total operating expenses                                                                                                                                                                                                                                         | 20,901,493                                               | 21,958,841                                                | 21,503,532                                               | 23,685,051                                                  | 23,983,663                                                | 25,587,737                                                  | 7%             | 26,995,068                                                  | 28,346,455                                                   | 29,898,898                                                   | 31,542,211                                                   | Total Operating Ex |
| <sup>27</sup><br><sup>28</sup> Operating margins before fixed charges                                                                                                                                                                                                                           | 1,127,532                                                | 2,623,077                                                 | 3,745,497                                                | 2,724,563                                                   | 3,819,560                                                 | 3,653,314                                                   | -4%            | 3,143,011                                                   | 3,392,961                                                    | 3,631,555                                                    | 3,818,966                                                    |                    |
| <ul> <li><sup>29</sup></li> <li><sup>30</sup> FIXED CHARGES</li> <li><sup>31</sup> Interest on long-term debt</li> <li><sup>32</sup> Other Interest</li> </ul>                                                                                                                                  | 908,934                                                  | 1,047,248                                                 | 1,095,316                                                | 1,019,178                                                   | 1,040,989                                                 | 1,278,462                                                   | 23%            | 1,576,843                                                   | 1,627, <mark>0</mark> 87                                     | 1,591,571                                                    | 1,527,515                                                    |                    |
| Total fixed charges                                                                                                                                                                                                                                                                             | 908,934                                                  | 1,047,248                                                 | 1,095,316                                                | 1,019,178                                                   | 1,040,989                                                 | 1,278,462                                                   | 23%            | 1,576,843                                                   | 1,627,087                                                    | 1,591,571                                                    | 1,527,515                                                    |                    |
| <ul> <li>Operating margins after fixed charges</li> </ul>                                                                                                                                                                                                                                       | 218,598                                                  | 1,575,829                                                 | 2,650,181                                                | 1,705,384                                                   | 2,778,571                                                 | 2,374,852                                                   | -15%           | 1,566,168                                                   | 1,765,874                                                    | 2,039,984                                                    | 2,291,451                                                    |                    |
| 37<br>38 PATRONAGE CAPITAL CREDITS                                                                                                                                                                                                                                                              | 67,853                                                   | 83,608                                                    | 81,361                                                   | 79,323                                                      | 77,627                                                    | 77,627                                                      | 0%             | 80,344                                                      | 83,558                                                       | 86,900                                                       | 90,376                                                       |                    |
| <ul><li>Net operating margins</li></ul>                                                                                                                                                                                                                                                         | 286,451                                                  | 1,659,437                                                 | 2,731,543                                                | 1,784,707                                                   | 2,856,198                                                 | 2,452,479                                                   | -14%           | 1,646,512                                                   | 1,849,432                                                    | 2,126,884                                                    | 2,381,827                                                    |                    |
| <ul> <li>41</li> <li>42 NON-OPERATING MARGINS</li> <li>43 Interest income</li> <li>44 Other income</li> <li>45 Fiber Optics Division</li> </ul>                                                                                                                                                 | 32,130<br>23,458<br>(220,088)                            | 127,804<br>71,081                                         | 217,758<br>112,957                                       | 112,357<br>113,036                                          | 238,485<br>(6,848)                                        | 238,485<br>106,839                                          |                | 244,057<br>107,352                                          | 250,648<br>108,156                                           | 257,502<br>108,992                                           | 264,630<br>109,862                                           |                    |
| <ul><li>46</li><li>47 Net non-operating margins</li></ul>                                                                                                                                                                                                                                       | (164,500)                                                | 198,886                                                   | 330,715                                                  | 225,393                                                     | 231,637                                                   | 345,324                                                     | 49%            | 351,409                                                     | 358,804                                                      | 366,494                                                      | 374,492                                                      |                    |
| 48<br>49 NET MARGINS<br>50                                                                                                                                                                                                                                                                      | \$ 121,951                                               | \$ 1,858,322                                              | \$ 3,062,257                                             | \$ 2,010,100                                                | \$ 3,087,835                                              | \$ 2,797,803                                                | -9%            | \$ 1,997,921                                                | \$ 2,208,236                                                 | \$ 2,493,378                                                 | \$ 2,756,319                                                 |                    |
| 51TIER52Equity % of Total Cap (Directive - 40%)                                                                                                                                                                                                                                                 | 1.13<br>61.3%                                            | 2.51<br>54.2%                                             | 3.24<br>49.4%                                            | 2.36<br>43.6%                                               | 2.92<br>43.2%                                             | 2.61<br>43.4%                                               |                | 2.13<br>44.8%                                               | 2.29<br>47.2%                                                | 2.50<br>49.7%                                                | 2.72<br>52.7%                                                | TIER and Equity    |