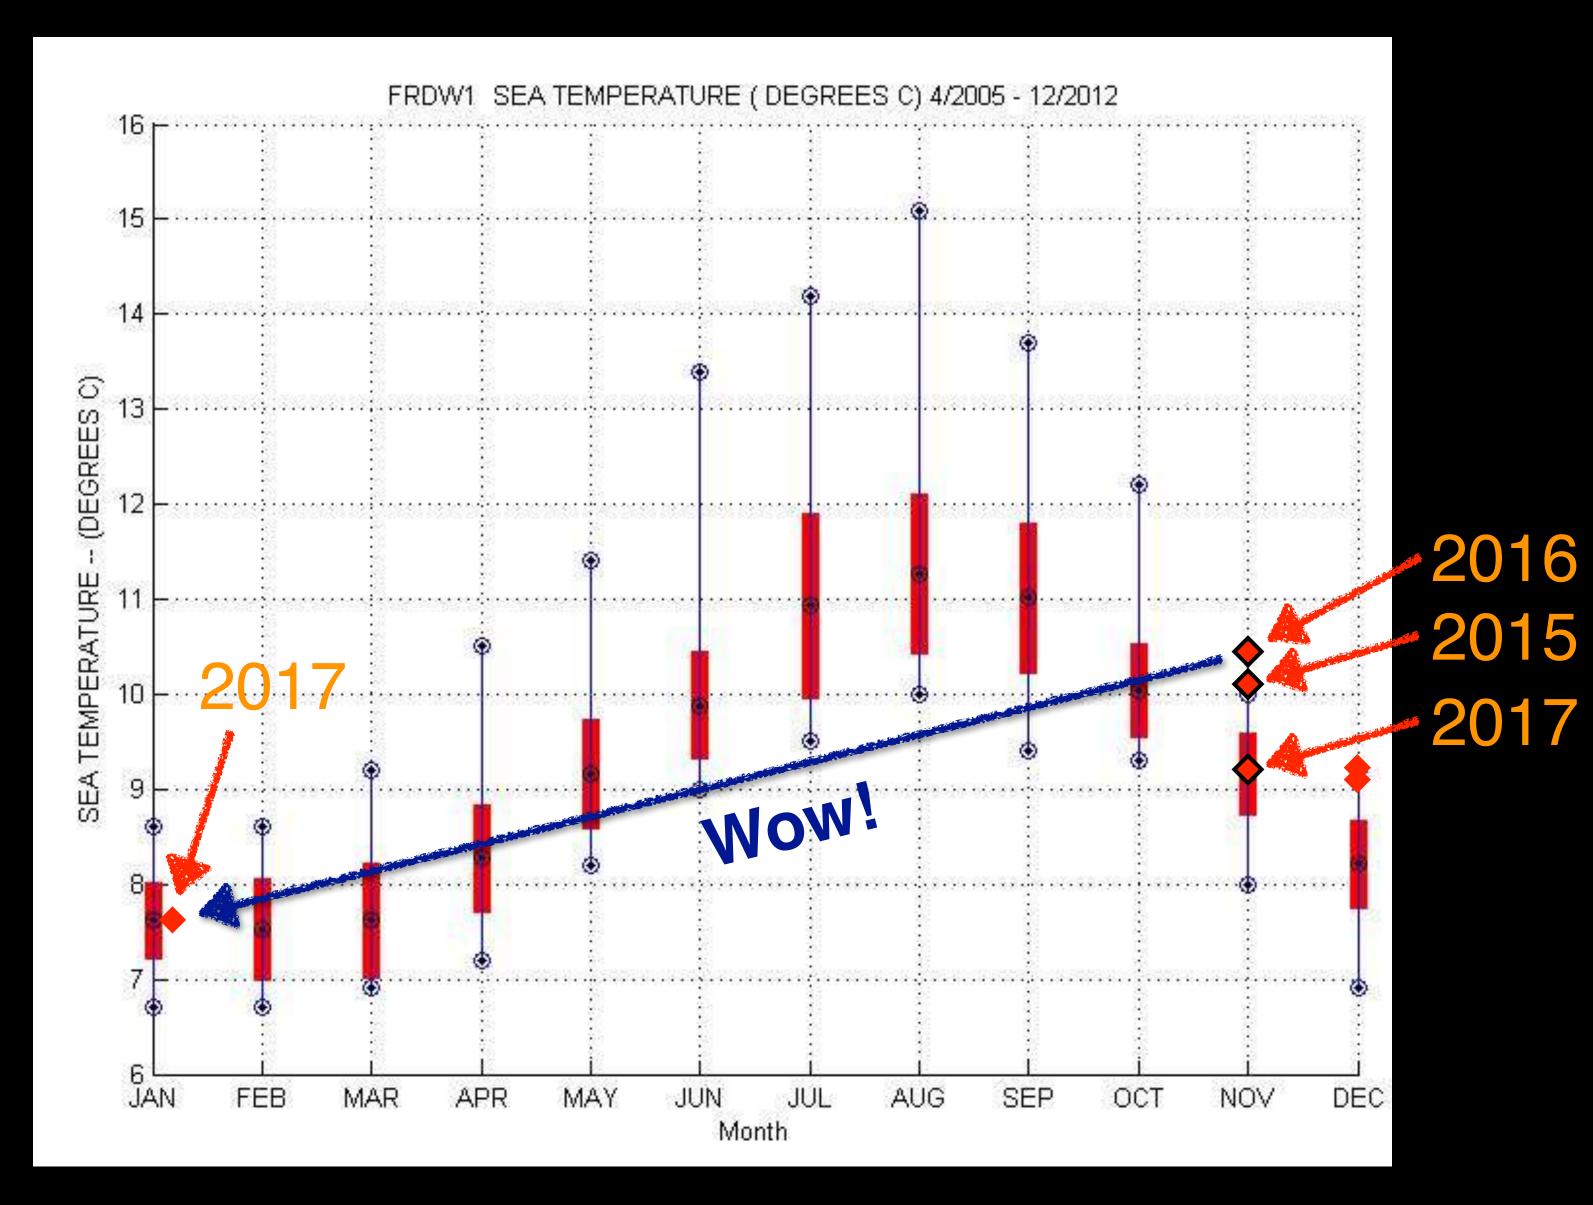

# San Juan County: Current Sea Temperature is Neutral

Source: NOAA, National Data Buoy Center

### <u>Headline</u>

Sea temperature is warmer than normal for November and December (average 2005 through 2012)