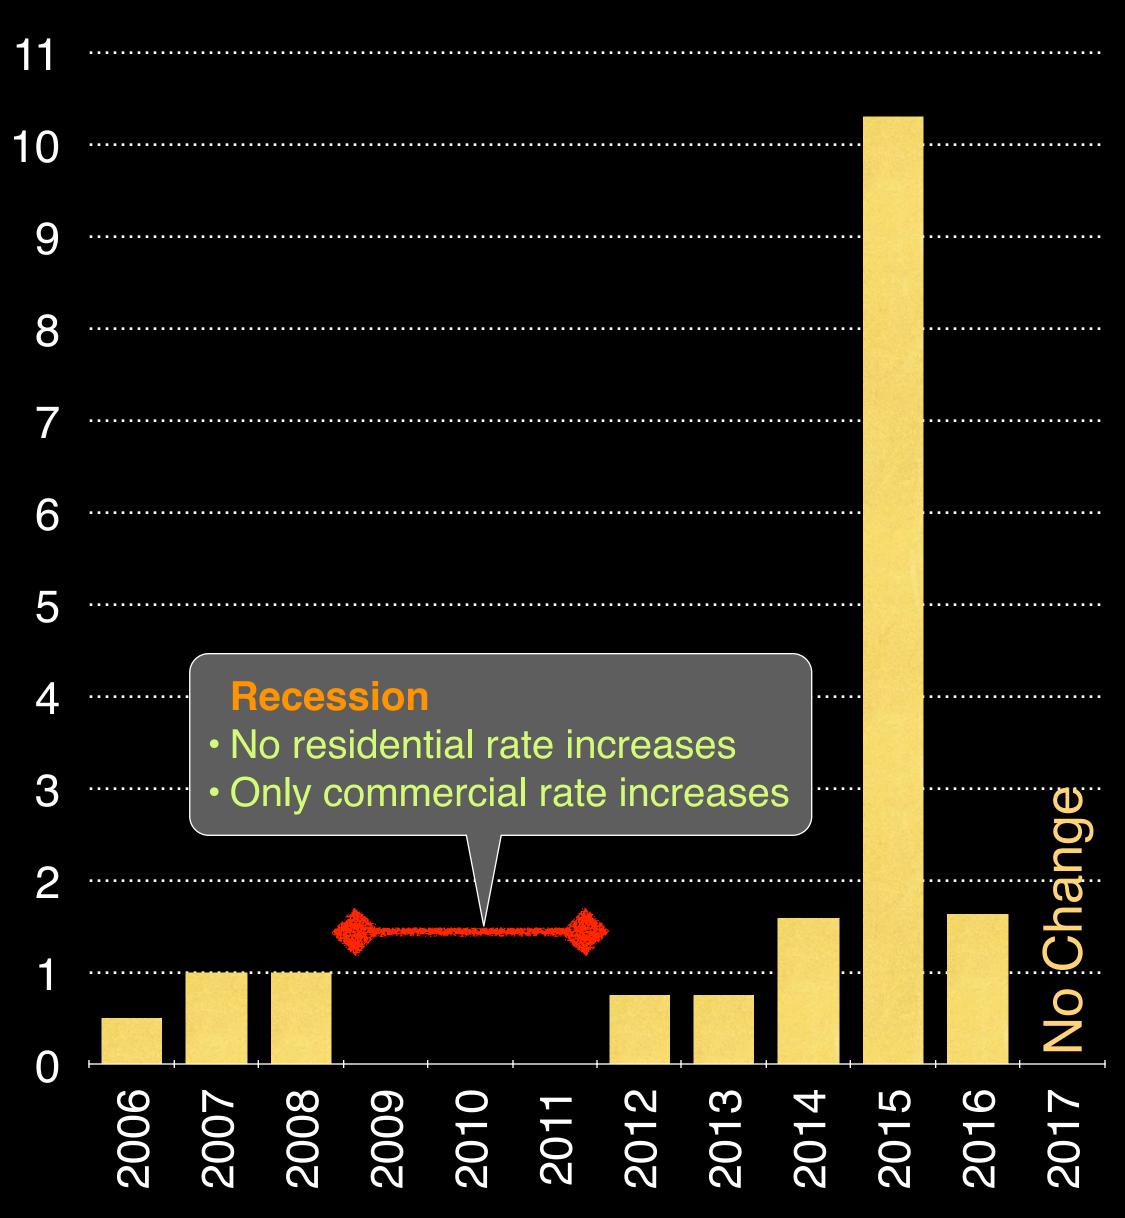

# each 1% rate increase = \$250,000 in revenue

Expenses Energy Purchases People Everything Else

# 2018 Budget: Statement of Operations

|                                                                                                                                                                                                                                                                                                 | A.<br>Audited<br>Year End                                | B.<br>Audited<br>Year End                                 | C.<br>Audited<br>Year End                                | D.<br>Approved<br>Budget                                    | E.<br>Projected<br>Year End                               | F.<br>Proposed<br>Budget                                    | G.<br>% Change | H.<br>Forecast                                              | I.<br>Forecast                                               | J.<br>Forecast                                               | K.<br>Forecast                                               |                    |
|-------------------------------------------------------------------------------------------------------------------------------------------------------------------------------------------------------------------------------------------------------------------------------------------------|----------------------------------------------------------|-----------------------------------------------------------|----------------------------------------------------------|-------------------------------------------------------------|-----------------------------------------------------------|-------------------------------------------------------------|----------------|-------------------------------------------------------------|--------------------------------------------------------------|--------------------------------------------------------------|--------------------------------------------------------------|--------------------|
| 1 OPERATING REVENUES                                                                                                                                                                                                                                                                            | 12/31/2014                                               | 12/31/2015                                                | 12/31/2016                                               | 12/31/2017                                                  | 12/31/2017                                                | 12/31/2018                                                  | (D - C)        | 12/31/2019                                                  | 12/31/2020                                                   | 12/31/2021                                                   | 12/31/2022                                                   |                    |
| <ul> <li>2 kWh Purchases</li> <li>3 % Rate Increase</li> <li>4 % Revenue Increase</li> </ul>                                                                                                                                                                                                    | 212,349,941<br>3%                                        | 204,077,395<br>12%                                        | 208,313,020<br>3%                                        | 202,132,363<br>5%<br>7%                                     | 222,217,731<br>13%                                        | 216,993,000<br>5%<br>5%                                     |                | 211,388,000<br>5%<br>3%                                     | 212,931,000<br>5%<br>5%                                      | 214,485,000<br>5%<br>6%                                      | 216,051,000<br>5%<br>5%                                      |                    |
| <ul> <li>5 Residential</li> <li>6 Commercial</li> <li>7 Other</li> </ul>                                                                                                                                                                                                                        | \$ 15,913,325<br>5,694,901<br>420,798                    | \$ 17,694,706<br>6,356,143<br>531,069                     | \$ 18,104,756<br>6,463,561<br>680,713                    | \$ 18,910,272<br>6,851,153<br>648 188                       | \$ 19,625,898<br>7,435,178<br>742 147                     | \$   20,942,108<br>7,548,978<br>749.965                     | 2%             | \$ 21,589,964<br>7,782,131<br>765 984                       | \$ 22,746,490<br>8,198,346<br>794 580                        | \$ 24,040,023<br>8,663,867<br>826,563                        | \$ 25,362,218<br>9,139,704<br>859,255                        |                    |
| 8 Total operating revenue                                                                                                                                                                                                                                                                       | 22,029,025                                               | 24,581,918                                                | 25,249,029                                               | 26,409,613                                                  | 27,803,223                                                | 29,241,051                                                  | 5%             | 30,138,079                                                  | 31,739,416                                                   | 33,530,453                                                   | 35,361,177                                                   | Total Operating Re |
| <ul> <li><sup>9</sup></li> <li><sup>10</sup> OPERATING EXPENSES</li> <li><sup>11</sup> Cost of power</li> <li><sup>12</sup> Transmission</li> <li><sup>13</sup> Distribution - operations</li> <li><sup>14</sup> Distribution - maintenance</li> <li><sup>15</sup> Consumer accounts</li> </ul> | 8,037,428<br>92,874<br>2,961,250<br>1,778,516<br>898,198 | 7,787,142<br>179,264<br>3,391,150<br>1,713,924<br>893,766 | 7,942,885<br>94,462<br>3,215,893<br>1,692,345<br>947,326 | 8,402,223<br>177,500<br>3,514,721<br>1,851,312<br>1,045,340 | 9,137,426<br>159,437<br>3,559,401<br>1,650,089<br>980,585 | 9,188,856<br>159,989<br>3,813,151<br>1,712,581<br>1,064,826 | 0%<br>7%<br>4% | 9,562,923<br>166,959<br>4,172,470<br>1,796,528<br>1,119,487 | 10,109,445<br>175,260<br>4,370,727<br>1,884,584<br>1,171,425 | 10,687,336<br>185,078<br>4,627,960<br>1,985,514<br>1,240,281 | 11,298,404<br>195,542<br>4,903,413<br>2,092,801<br>1,313,872 |                    |
| <ul> <li>General and administration</li> <li>Administration G&amp;A</li> <li>Energy services G&amp;A</li> <li>Subsidiary Charges</li> <li>Total general and administration</li> </ul>                                                                                                           | 2,822,439<br>373,323<br>                                 | 2,950,777<br>658,939<br>29,100<br>3,638,816               | 2,787,995<br>103,671<br>34,920<br>2,926,586              | 3,110,220<br>491,931<br><u>69,720</u><br>3,671,871          | 3,004,965<br>467,150<br><u>34,920</u><br>3,507,035        | 3,384,697<br>506,939<br><u>36,055</u><br>3,927,691          | 9%             | 3,510,169<br>530,076<br>36,055<br>4,076,300                 | 3,630,191<br>560,190<br>36,055<br>4,226,436                  | 3,819,954<br>587,068<br>36,055<br>4,443,077                  | 4,019,205<br>615,549<br><u>36,055</u><br>4,670,809           |                    |
| <ul> <li>Depreciation and amortization</li> <li>Taxes</li> </ul>                                                                                                                                                                                                                                | 2,975,650<br>961,815                                     | 3,308,154<br>1,046,626                                    | 3,546,977<br>1,137,058                                   | 3,801,831<br>1,220,252                                      | 3,711,133<br>1,278,557                                    | 4,368,126<br>1,352,517                                      |                | 4,669,624<br>1,430,777                                      | 4,894,990<br>1,513,588                                       | 5,131,624<br>1,598,028                                       | 5,380,091<br>1,687,279                                       |                    |
| <sup>25</sup><br><sup>26</sup> Total operating expenses                                                                                                                                                                                                                                         | 20,901,493                                               | 21,958,841                                                | 21,503,532                                               | 23,685,051                                                  | 23,983,663                                                | 25,587,737                                                  | 7%             | 26,995,068                                                  | 28,346,455                                                   | 29,898,898                                                   | 31,542,211                                                   | Total Operating Ex |
| <sup>27</sup><br><sup>28</sup> Operating margins before fixed charges                                                                                                                                                                                                                           | 1,127,532                                                | 2,623,077                                                 | 3,745,497                                                | 2,724,563                                                   | 3,819,560                                                 | 3,653,314                                                   | -4%            | 3,143,011                                                   | 3,392,961                                                    | 3,631,555                                                    | 3,818,966                                                    |                    |
| <ul> <li><sup>29</sup></li> <li><sup>30</sup> FIXED CHARGES</li> <li><sup>31</sup> Interest on long-term debt</li> <li><sup>32</sup> Other Interest</li> </ul>                                                                                                                                  | 908,934                                                  | 1,047,248                                                 | 1,095,316                                                | 1,019,178                                                   | 1,040,989                                                 | 1,278,462                                                   | 23%            | 1,576,843                                                   | 1,627, <mark>0</mark> 87                                     | 1,591,571                                                    | 1,527,515                                                    |                    |
| Total fixed charges                                                                                                                                                                                                                                                                             | 908,934                                                  | 1,047,248                                                 | 1,095,316                                                | 1,019,178                                                   | 1,040,989                                                 | 1,278,462                                                   | 23%            | 1,576,843                                                   | 1,627,087                                                    | 1,591,571                                                    | 1,527,515                                                    |                    |
| <ul> <li>Operating margins after fixed charges</li> </ul>                                                                                                                                                                                                                                       | 218,598                                                  | 1,575,829                                                 | 2,650,181                                                | 1,705,384                                                   | 2,778,571                                                 | 2,374,852                                                   | -15%           | 1,566,168                                                   | 1,765,874                                                    | 2,039,984                                                    | 2,291,451                                                    |                    |
| 37<br>38 PATRONAGE CAPITAL CREDITS                                                                                                                                                                                                                                                              | 67,853                                                   | 83,608                                                    | 81,361                                                   | 79,323                                                      | 77,627                                                    | 77,627                                                      | 0%             | 80,344                                                      | 83,558                                                       | 86,900                                                       | 90,376                                                       |                    |
| <ul><li>Net operating margins</li></ul>                                                                                                                                                                                                                                                         | 286,451                                                  | 1,659,437                                                 | 2,731,543                                                | 1,784,707                                                   | 2,856,198                                                 | 2,452,479                                                   | -14%           | 1,646,512                                                   | 1,849,432                                                    | 2,126,884                                                    | 2,381,827                                                    |                    |
| <ul> <li>41</li> <li>42 NON-OPERATING MARGINS</li> <li>43 Interest income</li> <li>44 Other income</li> <li>45 Fiber Optics Division</li> </ul>                                                                                                                                                 | 32,130<br>23,458<br>(220,088)                            | 127,804<br>71,081                                         | 217,758<br>112,957                                       | 112,357<br>113,036                                          | 238,485<br>(6,848)                                        | 238,485<br>106,839                                          |                | 244,057<br>107,352                                          | 250,648<br>108,156                                           | 257,502<br>108,992                                           | 264,630<br>109,862                                           |                    |
| <ul><li>46</li><li>47 Net non-operating margins</li></ul>                                                                                                                                                                                                                                       | (164,500)                                                | 198,886                                                   | 330,715                                                  | 225,393                                                     | 231,637                                                   | 345,324                                                     | 49%            | 351,409                                                     | 358,804                                                      | 366,494                                                      | 374,492                                                      |                    |
| 48<br>49 NET MARGINS<br>50                                                                                                                                                                                                                                                                      | \$ 121,951                                               | \$ 1,858,322                                              | \$ 3,062,257                                             | \$ 2,010,100                                                | \$ 3,087,835                                              | \$ 2,797,803                                                | -9%            | \$ 1,997,921                                                | \$ 2,208,236                                                 | \$ 2,493,378                                                 | \$ 2,756,319                                                 |                    |
| 51TIER52Equity % of Total Cap (Directive - 40%)                                                                                                                                                                                                                                                 | 1.13<br>61.3%                                            | 2.51<br>54.2%                                             | 3.24<br>49.4%                                            | 2.36<br>43.6%                                               | 2.92<br>43.2%                                             | 2.61<br>43.4%                                               |                | 2.13<br>44.8%                                               | 2.29<br>47.2%                                                | 2.50<br>49.7%                                                | 2.72<br>52.7%                                                | TIER and Equity    |