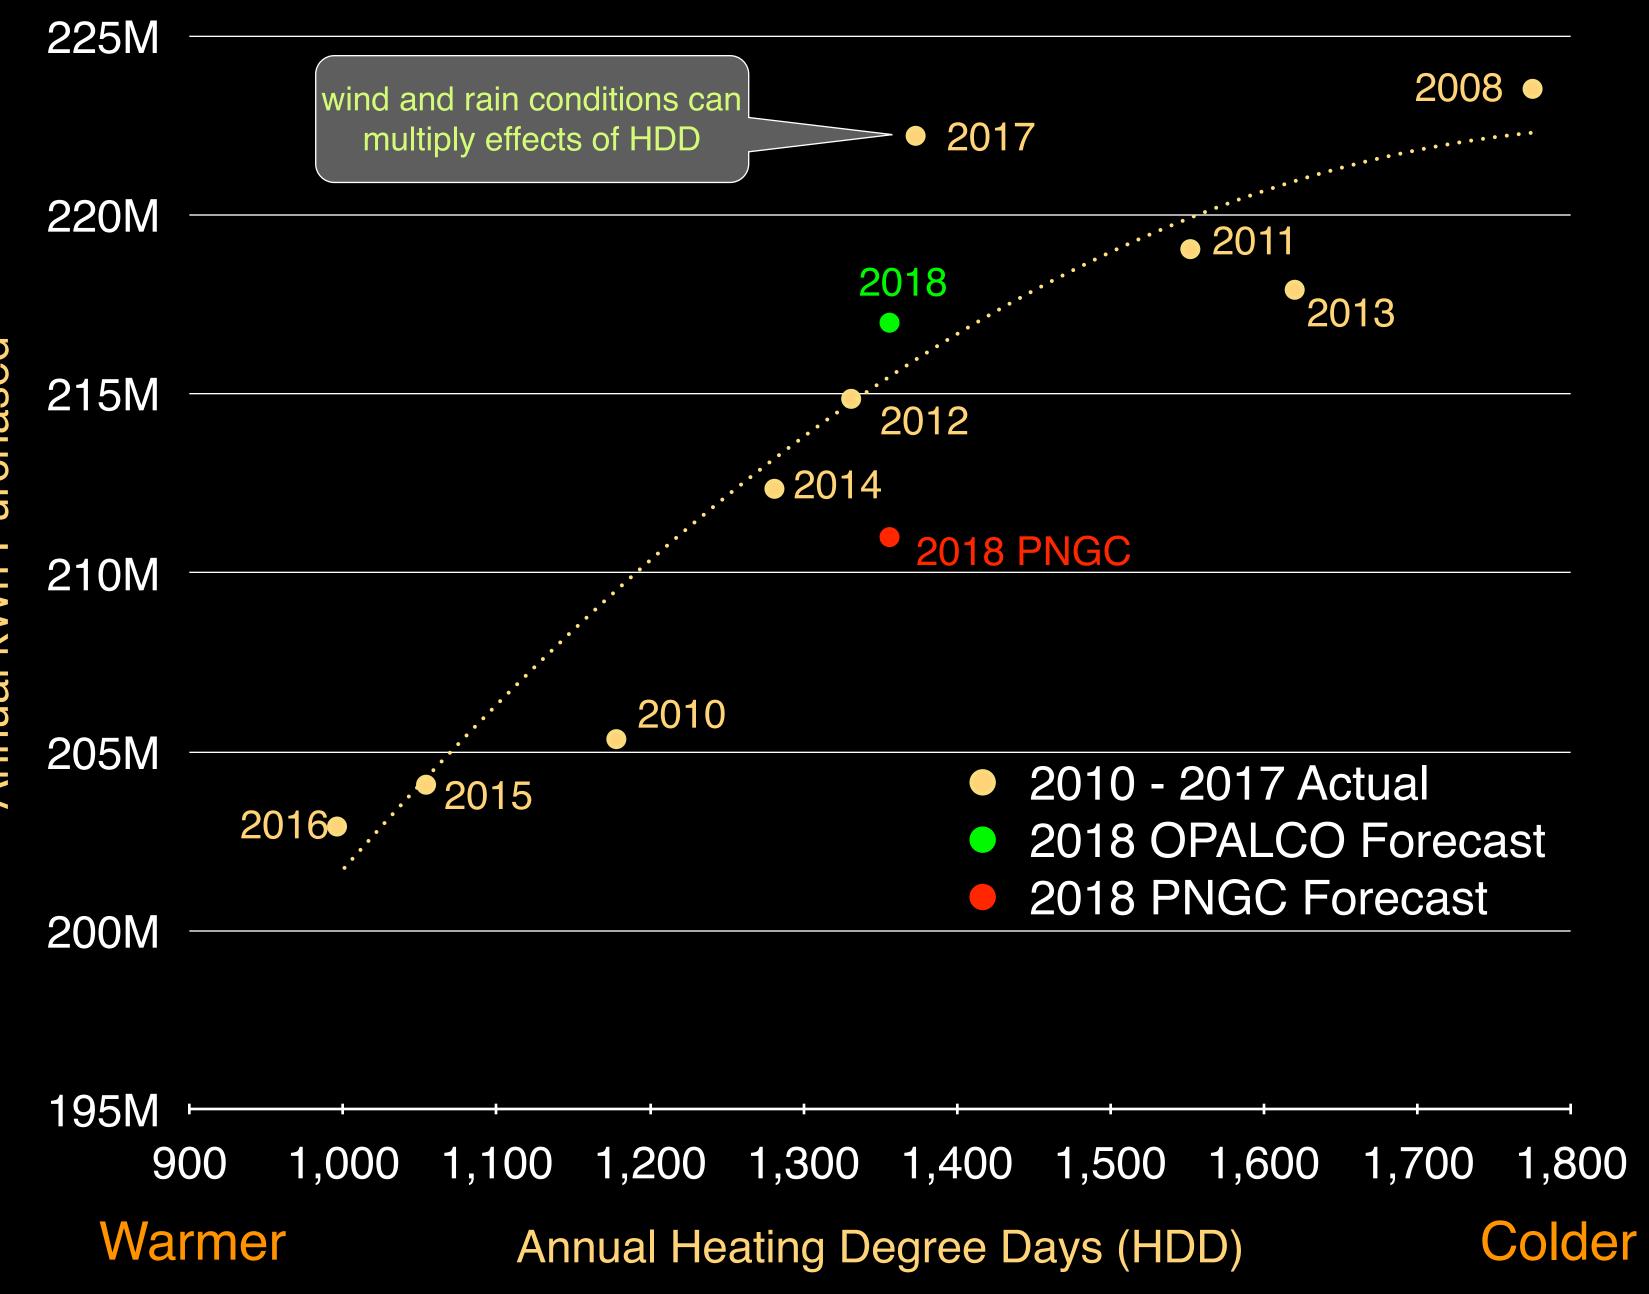

# Load Forecast: 2018 Forecast

Purchased Annual kWh

| 2010 - 2 | 2017 Actua | al |
|----------|------------|----|
|          |            |    |

# each 1 million kWh sold = \$150,000 in revenue = \$100,000 incremental margin