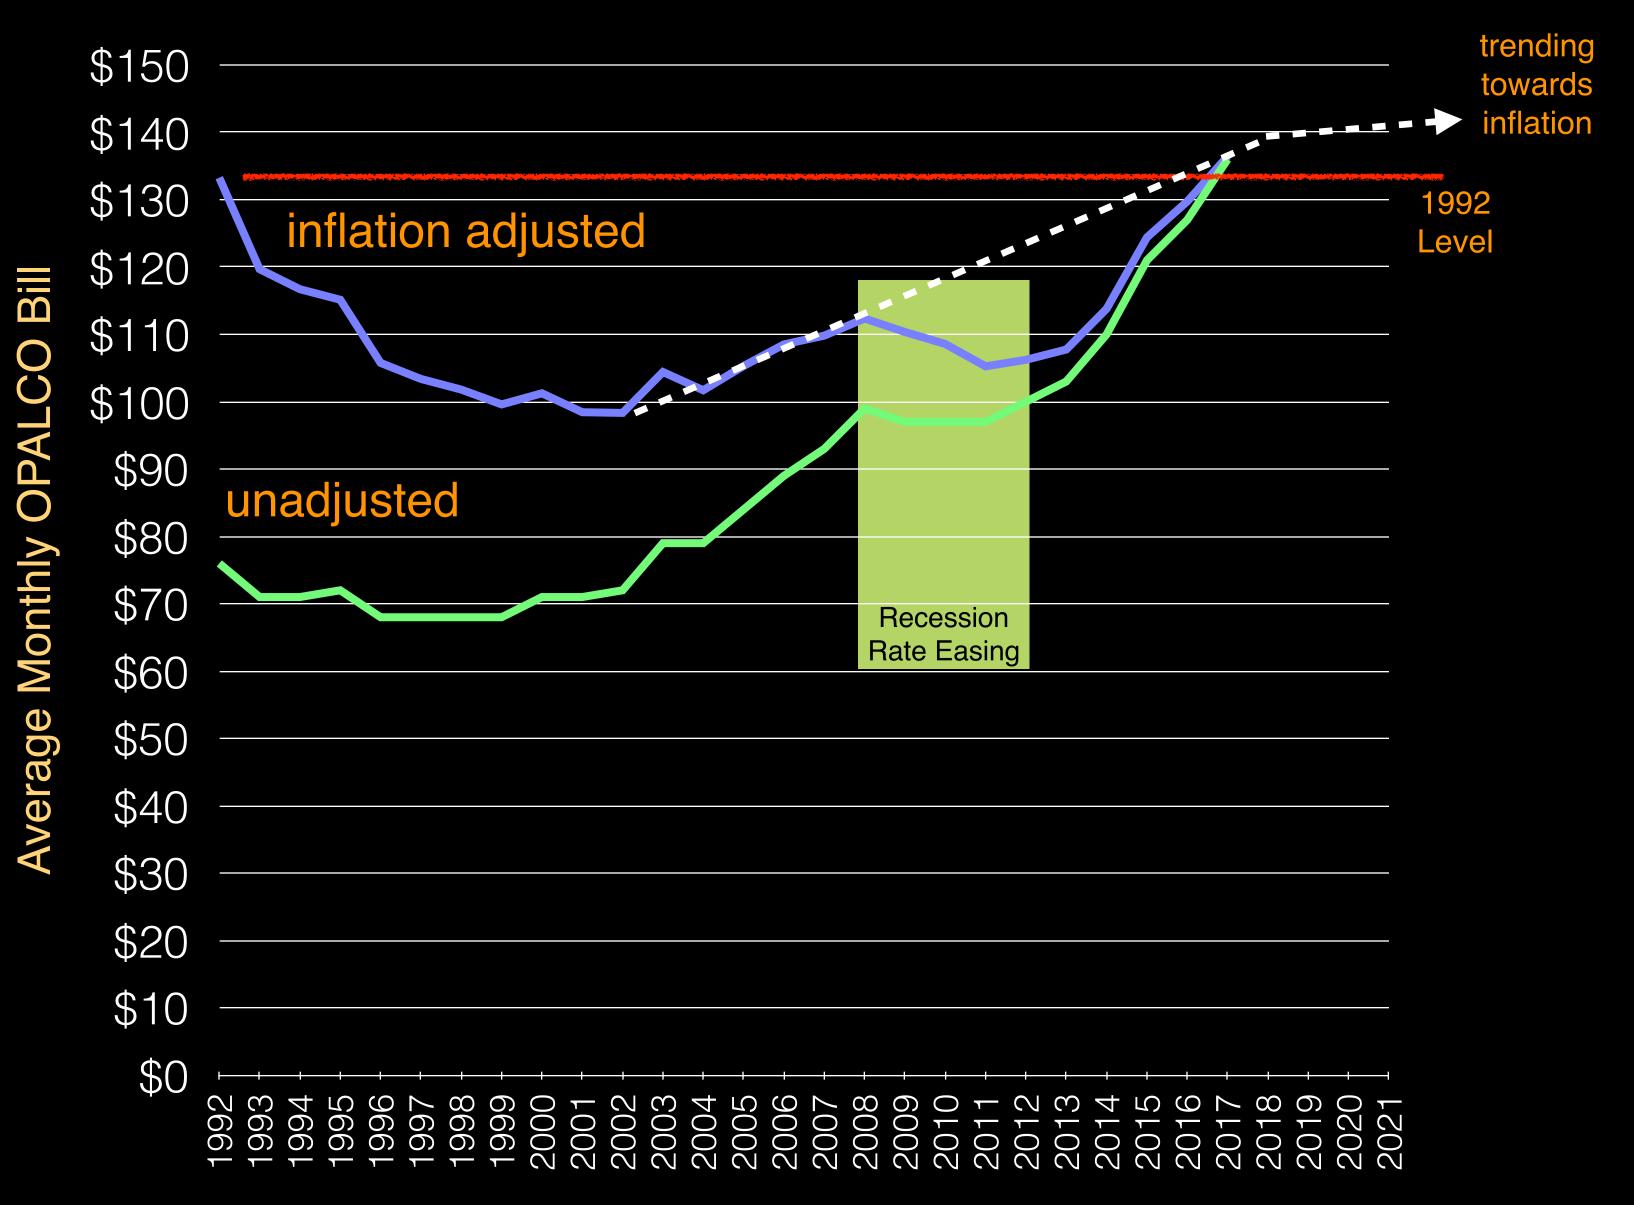

# each 1% rate increase = \$250,000 in revenue

Expenses Energy Purchases People Everything Else

# 2018 Budget: Statement of Operations

|                                                                                                                                                                                                                                                                                                 | A.<br>Audited<br>Year End                                | B.<br>Audited<br>Year End                                 | C.<br>Audited<br>Year End                                | D.<br>Approved<br>Budget                                    | E.<br>Projected<br>Year End                               | F.<br>Proposed<br>Budget                                    | G.<br>% Change | H.<br>Forecast                                              | I.<br>Forecast                                               | J.<br>Forecast                                               | K.<br>Forecast                                               |                    |
|-------------------------------------------------------------------------------------------------------------------------------------------------------------------------------------------------------------------------------------------------------------------------------------------------|----------------------------------------------------------|-----------------------------------------------------------|----------------------------------------------------------|-------------------------------------------------------------|-----------------------------------------------------------|-------------------------------------------------------------|----------------|-------------------------------------------------------------|--------------------------------------------------------------|--------------------------------------------------------------|--------------------------------------------------------------|--------------------|
| 1 OPERATING REVENUES                                                                                                                                                                                                                                                                            | 12/31/2014                                               | 12/31/2015                                                | 12/31/2016                                               | 12/31/2017                                                  | 12/31/2017                                                | 12/31/2018                                                  | (D - C)        | 12/31/2019                                                  | 12/31/2020                                                   | 12/31/2021                                                   | 12/31/2022                                                   |                    |
| <ul> <li>2 kWh Purchases</li> <li>3 % Rate Increase</li> <li>4 % Revenue Increase</li> </ul>                                                                                                                                                                                                    | 212,349,941<br>3%                                        | 204,077,395<br>12%                                        | 208,313,020<br>3%                                        | 202,132,363<br>5%<br>7%                                     | 222,217,731<br>13%                                        | 216,993,000<br>5%<br>5%                                     |                | 211,388,000<br>5%<br>3%                                     | 212,931,000<br>5%<br>5%                                      | 214,485,000<br>5%<br>6%                                      | 216,051,000<br>5%<br>5%                                      |                    |
| <ul> <li>5 Residential</li> <li>6 Commercial</li> <li>7 Other</li> </ul>                                                                                                                                                                                                                        | \$ 15,913,325<br>5,694,901<br>420,798                    | \$ 17,694,706<br>6,356,143<br>531,069                     | \$ 18,104,756<br>6,463,561<br>680,713                    | \$ 18,910,272<br>6,851,153<br>648 188                       | \$ 19,625,898<br>7,435,178<br>742 147                     | \$   20,942,108<br>7,548,978<br>749.965                     | 2%             | \$ 21,589,964<br>7,782,131<br>765 984                       | \$ 22,746,490<br>8,198,346<br>794 580                        | \$ 24,040,023<br>8,663,867<br>826,563                        | \$ 25,362,218<br>9,139,704<br>859,255                        |                    |
| 8 Total operating revenue                                                                                                                                                                                                                                                                       | 22,029,025                                               | 24,581,918                                                | 25,249,029                                               | 26,409,613                                                  | 27,803,223                                                | 29,241,051                                                  | 5%             | 30,138,079                                                  | 31,739,416                                                   | 33,530,453                                                   | 35,361,177                                                   | Total Operating Re |
| <ul> <li><sup>9</sup></li> <li><sup>10</sup> OPERATING EXPENSES</li> <li><sup>11</sup> Cost of power</li> <li><sup>12</sup> Transmission</li> <li><sup>13</sup> Distribution - operations</li> <li><sup>14</sup> Distribution - maintenance</li> <li><sup>15</sup> Consumer accounts</li> </ul> | 8,037,428<br>92,874<br>2,961,250<br>1,778,516<br>898,198 | 7,787,142<br>179,264<br>3,391,150<br>1,713,924<br>893,766 | 7,942,885<br>94,462<br>3,215,893<br>1,692,345<br>947,326 | 8,402,223<br>177,500<br>3,514,721<br>1,851,312<br>1,045,340 | 9,137,426<br>159,437<br>3,559,401<br>1,650,089<br>980,585 | 9,188,856<br>159,989<br>3,813,151<br>1,712,581<br>1,064,826 | 0%<br>7%<br>4% | 9,562,923<br>166,959<br>4,172,470<br>1,796,528<br>1,119,487 | 10,109,445<br>175,260<br>4,370,727<br>1,884,584<br>1,171,425 | 10,687,336<br>185,078<br>4,627,960<br>1,985,514<br>1,240,281 | 11,298,404<br>195,542<br>4,903,413<br>2,092,801<br>1,313,872 |                    |
| <ul> <li>General and administration</li> <li>Administration G&amp;A</li> <li>Energy services G&amp;A</li> <li>Subsidiary Charges</li> <li>Total general and administration</li> </ul>                                                                                                           | 2,822,439<br>373,323<br>                                 | 2,950,777<br>658,939<br>29,100<br>3,638,816               | 2,787,995<br>103,671<br>34,920<br>2,926,586              | 3,110,220<br>491,931<br><u>69,720</u><br>3,671,871          | 3,004,965<br>467,150<br><u>34,920</u><br>3,507,035        | 3,384,697<br>506,939<br><u>36,055</u><br>3,927,691          | 9%             | 3,510,169<br>530,076<br>36,055<br>4,076,300                 | 3,630,191<br>560,190<br>36,055<br>4,226,436                  | 3,819,954<br>587,068<br>36,055<br>4,443,077                  | 4,019,205<br>615,549<br><u>36,055</u><br>4,670,809           |                    |
| <ul> <li>Depreciation and amortization</li> <li>Taxes</li> </ul>                                                                                                                                                                                                                                | 2,975,650<br>961,815                                     | 3,308,154<br>1,046,626                                    | 3,546,977<br>1,137,058                                   | 3,801,831<br>1,220,252                                      | 3,711,133<br>1,278,557                                    | 4,368,126<br>1,352,517                                      |                | 4,669,624<br>1,430,777                                      | 4,894,990<br>1,513,588                                       | 5,131,624<br>1,598,028                                       | 5,380,091<br>1,687,279                                       |                    |
| <sup>25</sup><br><sup>26</sup> Total operating expenses                                                                                                                                                                                                                                         | 20,901,493                                               | 21,958,841                                                | 21,503,532                                               | 23,685,051                                                  | 23,983,663                                                | 25,587,737                                                  | 7%             | 26,995,068                                                  | 28,346,455                                                   | 29,898,898                                                   | 31,542,211                                                   | Total Operating Ex |
| <sup>27</sup><br><sup>28</sup> Operating margins before fixed charges                                                                                                                                                                                                                           | 1,127,532                                                | 2,623,077                                                 | 3,745,497                                                | 2,724,563                                                   | 3,819,560                                                 | 3,653,314                                                   | -4%            | 3,143,011                                                   | 3,392,961                                                    | 3,631,555                                                    | 3,818,966                                                    |                    |
| <ul> <li><sup>29</sup></li> <li><sup>30</sup> FIXED CHARGES</li> <li><sup>31</sup> Interest on long-term debt</li> <li><sup>32</sup> Other Interest</li> </ul>                                                                                                                                  | 908,934                                                  | 1,047,248                                                 | 1,095,316                                                | 1,019,178                                                   | 1,040,989                                                 | 1,278,462                                                   | 23%            | 1,576,843                                                   | 1,627, <mark>0</mark> 87                                     | 1,591,571                                                    | 1,527,515                                                    |                    |
| Total fixed charges                                                                                                                                                                                                                                                                             | 908,934                                                  | 1,047,248                                                 | 1,095,316                                                | 1,019,178                                                   | 1,040,989                                                 | 1,278,462                                                   | 23%            | 1,576,843                                                   | 1,627,087                                                    | 1,591,571                                                    | 1,527,515                                                    |                    |
| <ul> <li>Operating margins after fixed charges</li> </ul>                                                                                                                                                                                                                                       | 218,598                                                  | 1,575,829                                                 | 2,650,181                                                | 1,705,384                                                   | 2,778,571                                                 | 2,374,852                                                   | -15%           | 1,566,168                                                   | 1,765,874                                                    | 2,039,984                                                    | 2,291,451                                                    |                    |
| 37<br>38 PATRONAGE CAPITAL CREDITS                                                                                                                                                                                                                                                              | 67,853                                                   | 83,608                                                    | 81,361                                                   | 79,323                                                      | 77,627                                                    | 77,627                                                      | 0%             | 80,344                                                      | 83,558                                                       | 86,900                                                       | 90,376                                                       |                    |
| <ul><li>Net operating margins</li></ul>                                                                                                                                                                                                                                                         | 286,451                                                  | 1,659,437                                                 | 2,731,543                                                | 1,784,707                                                   | 2,856,198                                                 | 2,452,479                                                   | -14%           | 1,646,512                                                   | 1,849,432                                                    | 2,126,884                                                    | 2,381,827                                                    |                    |
| <ul> <li>41</li> <li>42 NON-OPERATING MARGINS</li> <li>43 Interest income</li> <li>44 Other income</li> <li>45 Fiber Optics Division</li> </ul>                                                                                                                                                 | 32,130<br>23,458<br>(220,088)                            | 127,804<br>71,081                                         | 217,758<br>112,957                                       | 112,357<br>113,036                                          | 238,485<br>(6,848)                                        | 238,485<br>106,839                                          |                | 244,057<br>107,352                                          | 250,648<br>108,156                                           | 257,502<br>108,992                                           | 264,630<br>109,862                                           |                    |
| <ul><li>46</li><li>47 Net non-operating margins</li></ul>                                                                                                                                                                                                                                       | (164,500)                                                | 198,886                                                   | 330,715                                                  | 225,393                                                     | 231,637                                                   | 345,324                                                     | 49%            | 351,409                                                     | 358,804                                                      | 366,494                                                      | 374,492                                                      |                    |
| 48<br>49 NET MARGINS<br>50                                                                                                                                                                                                                                                                      | \$ 121,951                                               | \$ 1,858,322                                              | \$ 3,062,257                                             | \$ 2,010,100                                                | \$ 3,087,835                                              | \$ 2,797,803                                                | -9%            | \$ 1,997,921                                                | \$ 2,208,236                                                 | \$ 2,493,378                                                 | \$ 2,756,319                                                 |                    |
| 51TIER52Equity % of Total Cap (Directive - 40%)                                                                                                                                                                                                                                                 | 1.13<br>61.3%                                            | 2.51<br>54.2%                                             | 3.24<br>49.4%                                            | 2.36<br>43.6%                                               | 2.92<br>43.2%                                             | 2.61<br>43.4%                                               |                | 2.13<br>44.8%                                               | 2.29<br>47.2%                                                | 2.50<br>49.7%                                                | 2.72<br>52.7%                                                | TIER and Equity    |