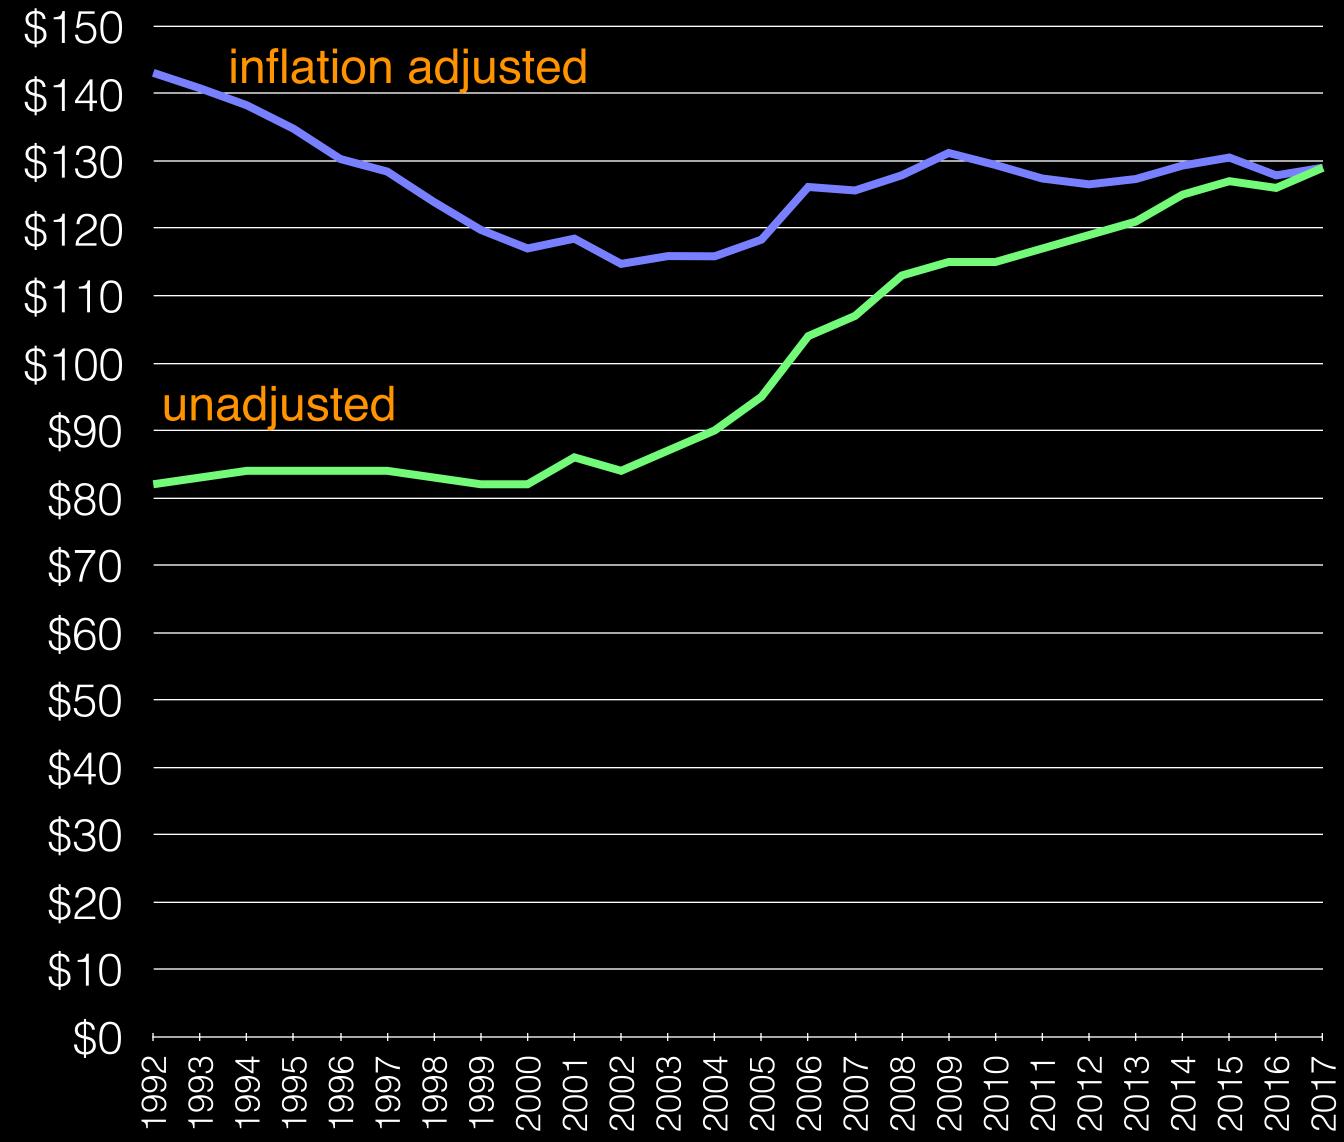

# Load Forecast: 2018 Forecast

Purchased Annual kWh

| 2010 - 2 | 2017 Actua | al |
|----------|------------|----|
|          |            |    |

# each 1 million kWh sold = \$150,000 in revenue = \$100,000 incremental margin

# each 1% rate increase = \$250,000 in revenue

Expenses Energy Purchases People Everything Else