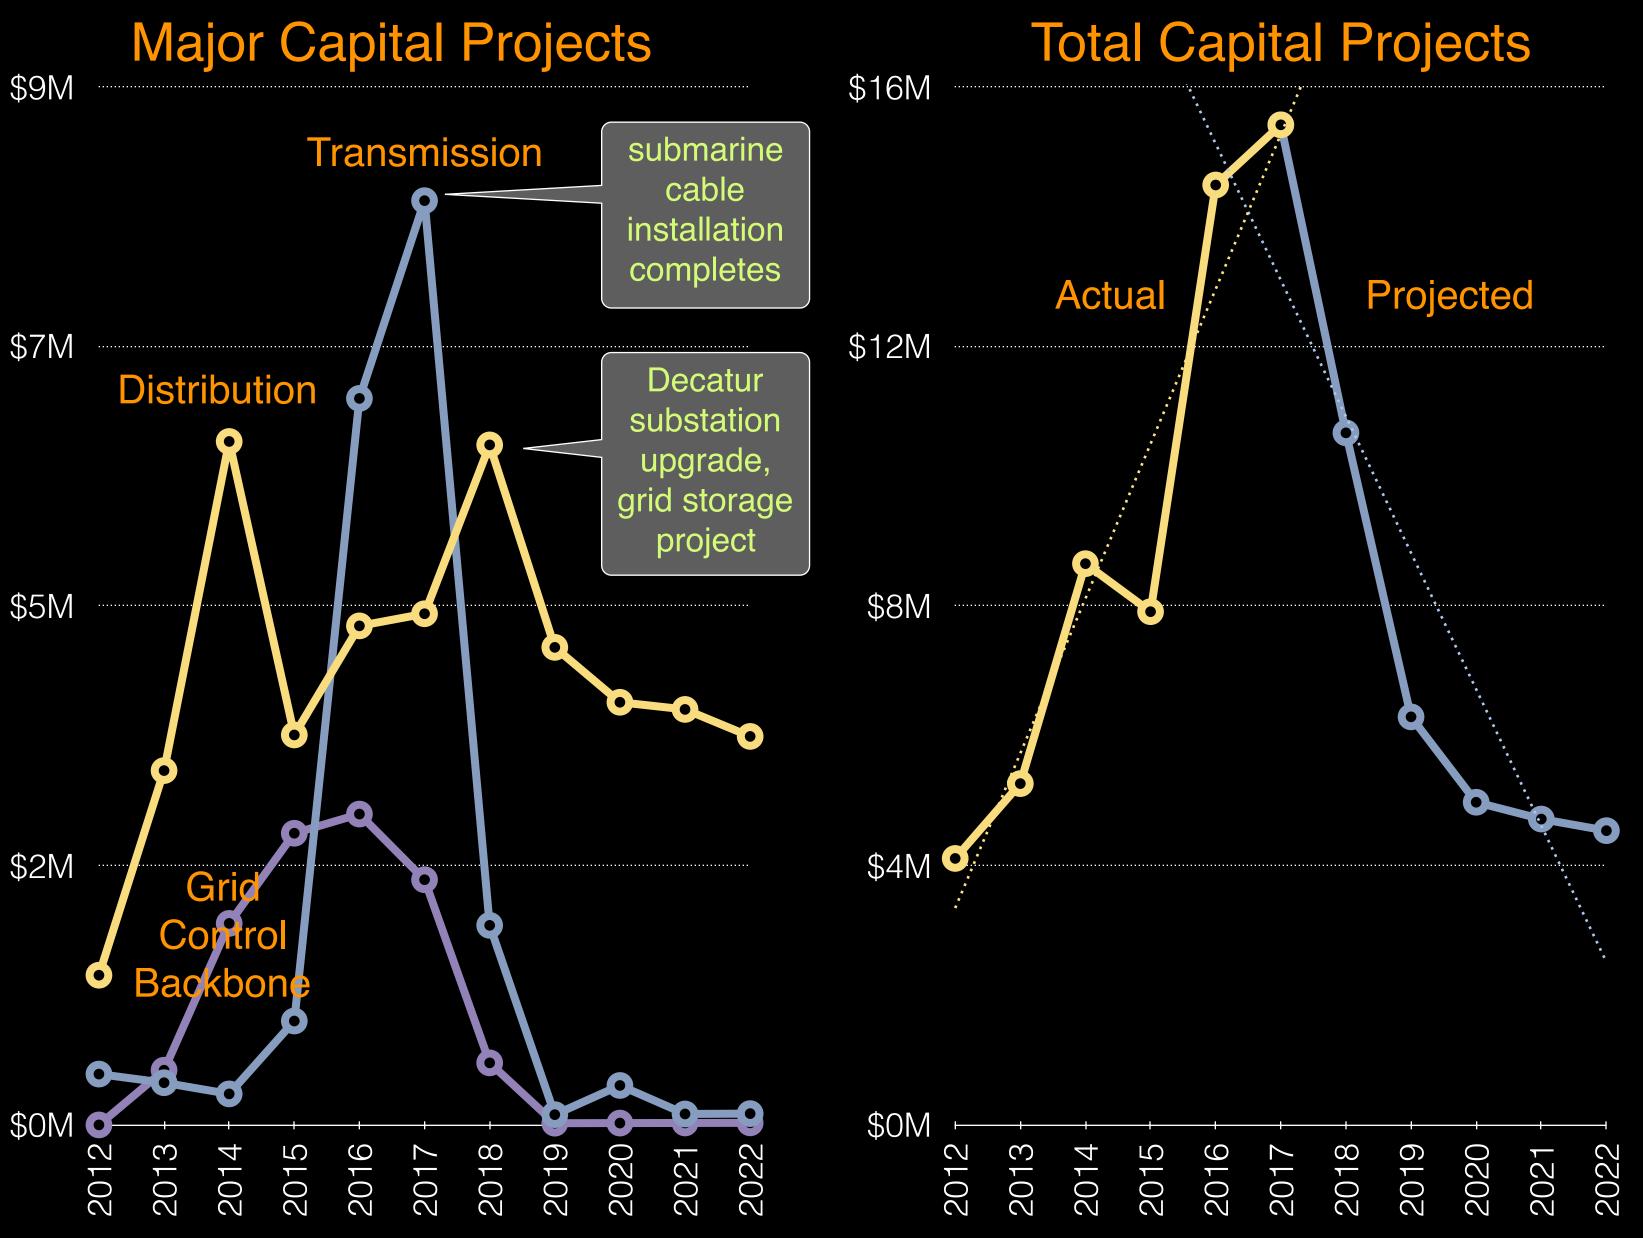

Remove and replace submarine cable Reduced the number of communication dead zones to near zero Continued undergrounding of distribution system RESP Approved, loan docs to follow \$1 million CEF battery grant Submitted new CWP and RUS loan applications Deployment of office automation to field crews Next generation of co-op employees are on board Became the largest provider of internet services in the county Outage map

# What's Coming in 2018?

Decatur Island 69 kV tap Community solar + storage **RESP** loan program launch Propane generators on active sites We are fully staffed, employee appreciation **On-bill financing** 