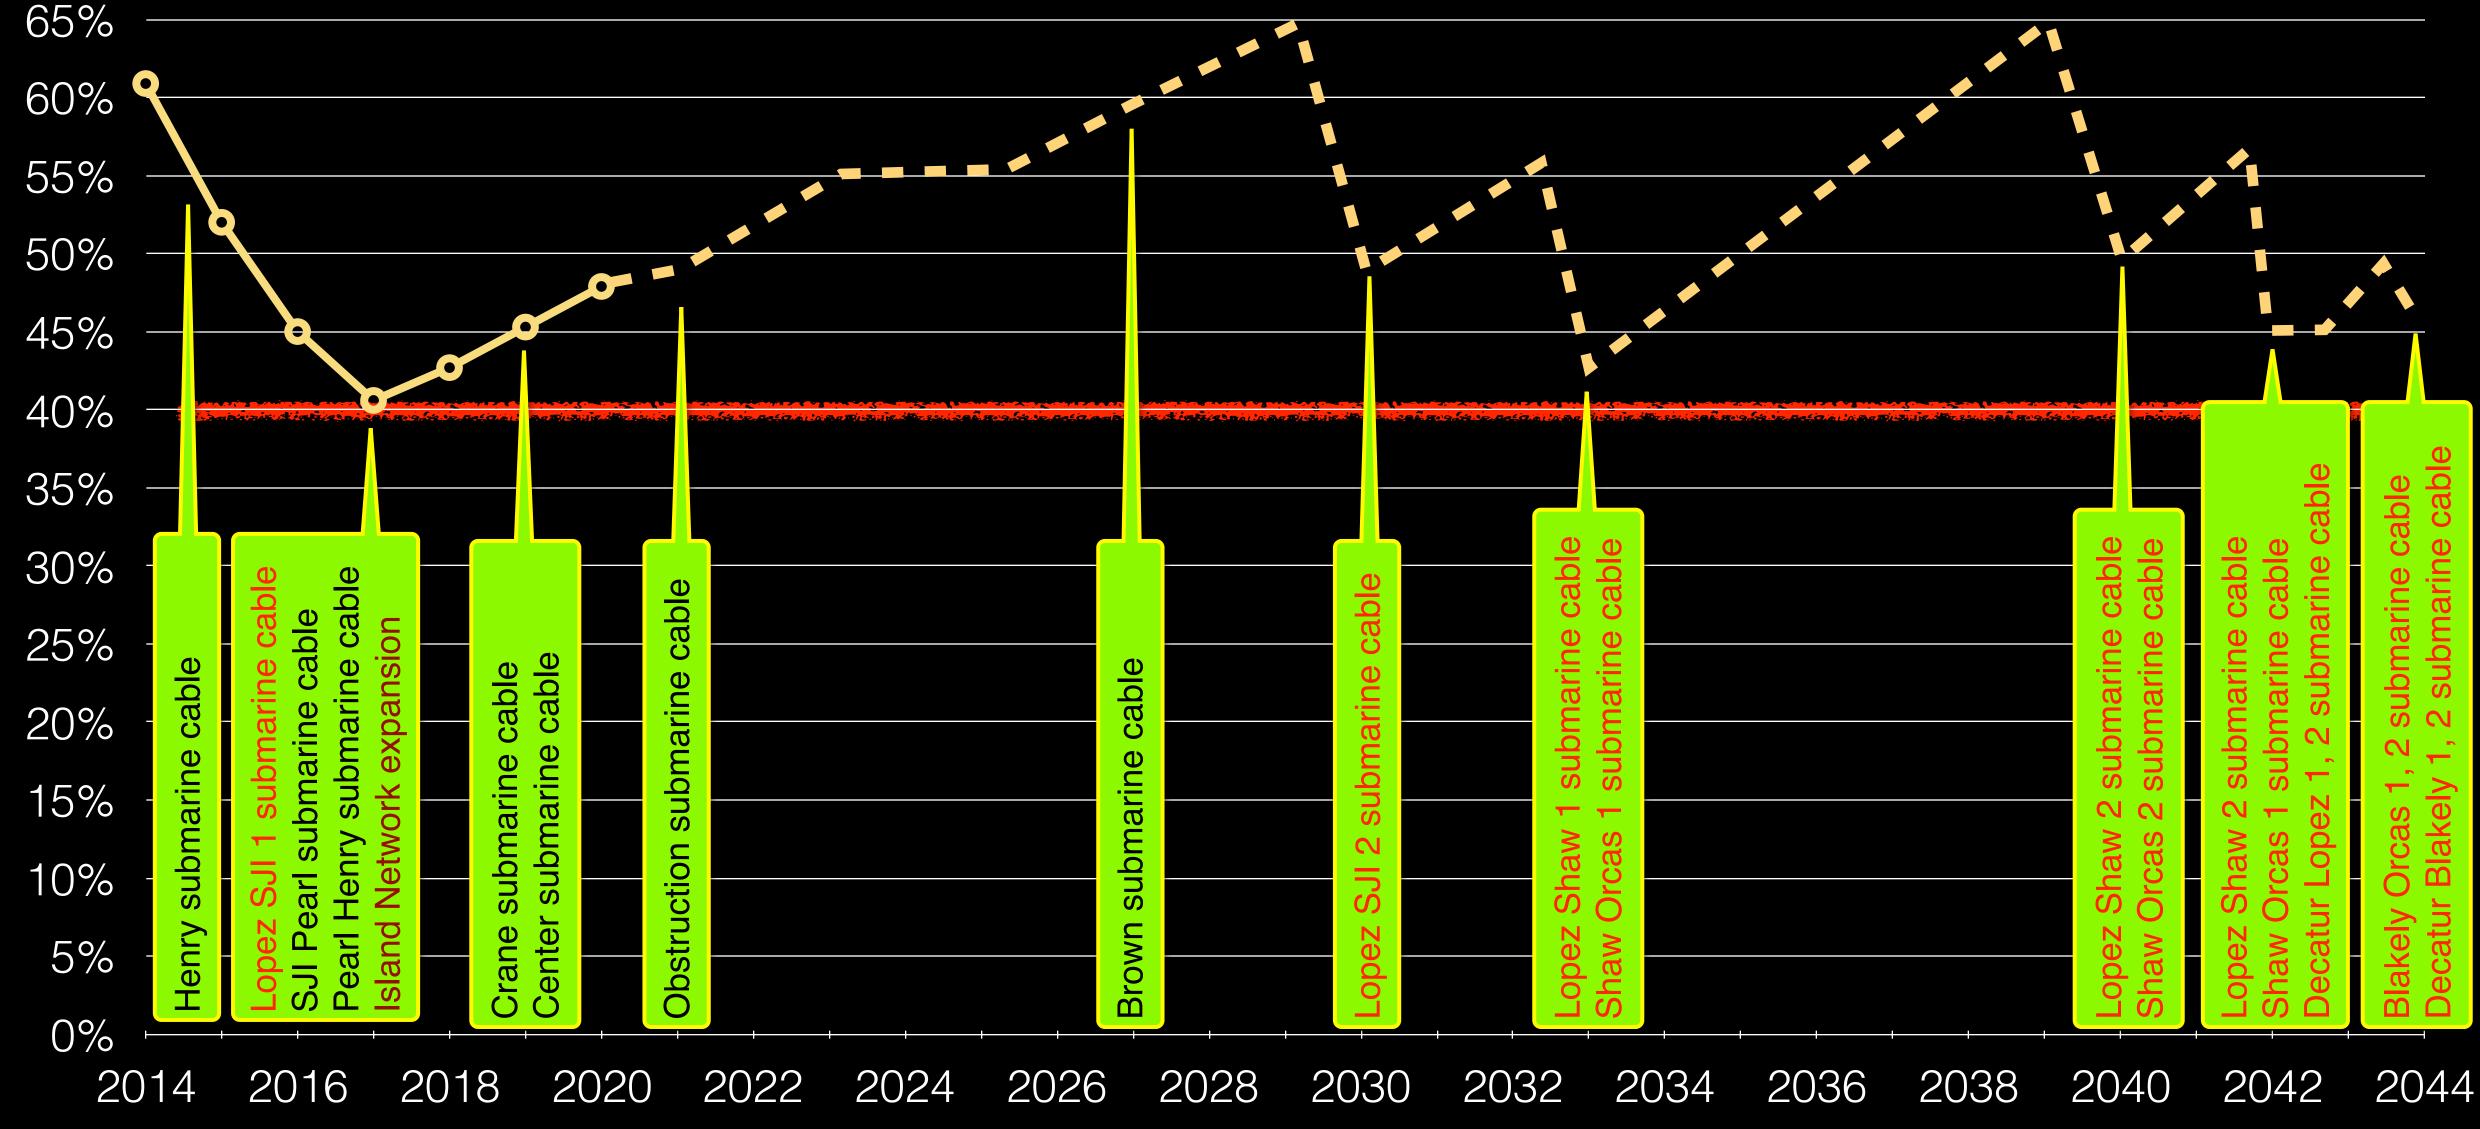

# 2018 Budget: Statement of Operations

|                                                                                                                                                                                                                                                                                                 | A.<br>Audited<br>Year End                                | B.<br>Audited<br>Year End                                 | C.<br>Audited<br>Year End                                | D.<br>Approved<br>Budget                                    | E.<br>Projected<br>Year End                               | F.<br>Proposed<br>Budget                                    | G.<br>% Change | H.<br>Forecast                                              | I.<br>Forecast                                               | J.<br>Forecast                                               | K.<br>Forecast                                               |                    |
|-------------------------------------------------------------------------------------------------------------------------------------------------------------------------------------------------------------------------------------------------------------------------------------------------|----------------------------------------------------------|-----------------------------------------------------------|----------------------------------------------------------|-------------------------------------------------------------|-----------------------------------------------------------|-------------------------------------------------------------|----------------|-------------------------------------------------------------|--------------------------------------------------------------|--------------------------------------------------------------|--------------------------------------------------------------|--------------------|
| 1 OPERATING REVENUES                                                                                                                                                                                                                                                                            | 12/31/2014                                               | 12/31/2015                                                | 12/31/2016                                               | 12/31/2017                                                  | 12/31/2017                                                | 12/31/2018                                                  | (D - C)        | 12/31/2019                                                  | 12/31/2020                                                   | 12/31/2021                                                   | 12/31/2022                                                   |                    |
| <ul> <li>2 kWh Purchases</li> <li>3 % Rate Increase</li> <li>4 % Revenue Increase</li> </ul>                                                                                                                                                                                                    | 212,349,941<br>3%                                        | 204,077,395<br>12%                                        | 208,313,020<br>3%                                        | 202,132,363<br>5%<br>7%                                     | 222,217,731<br>13%                                        | 216,993,000<br>5%<br>5%                                     |                | 211,388,000<br>5%<br>3%                                     | 212,931,000<br>5%<br>5%                                      | 214,485,000<br>5%<br>6%                                      | 216,051,000<br>5%<br>5%                                      |                    |
| <ul> <li>5 Residential</li> <li>6 Commercial</li> <li>7 Other</li> </ul>                                                                                                                                                                                                                        | \$ 15,913,325<br>5,694,901<br>420,798                    | \$ 17,694,706<br>6,356,143<br>531,069                     | \$ 18,104,756<br>6,463,561<br>680,713                    | \$ 18,910,272<br>6,851,153<br>648 188                       | \$ 19,625,898<br>7,435,178<br>742 147                     | \$   20,942,108<br>7,548,978<br>749.965                     | 2%             | \$ 21,589,964<br>7,782,131<br>765 984                       | \$ 22,746,490<br>8,198,346<br>794 580                        | \$ 24,040,023<br>8,663,867<br>826,563                        | \$ 25,362,218<br>9,139,704<br>859,255                        |                    |
| 8 Total operating revenue                                                                                                                                                                                                                                                                       | 22,029,025                                               | 24,581,918                                                | 25,249,029                                               | 26,409,613                                                  | 27,803,223                                                | 29,241,051                                                  | 5%             | 30,138,079                                                  | 31,739,416                                                   | 33,530,453                                                   | 35,361,177                                                   | Total Operating Re |
| <ul> <li><sup>9</sup></li> <li><sup>10</sup> OPERATING EXPENSES</li> <li><sup>11</sup> Cost of power</li> <li><sup>12</sup> Transmission</li> <li><sup>13</sup> Distribution - operations</li> <li><sup>14</sup> Distribution - maintenance</li> <li><sup>15</sup> Consumer accounts</li> </ul> | 8,037,428<br>92,874<br>2,961,250<br>1,778,516<br>898,198 | 7,787,142<br>179,264<br>3,391,150<br>1,713,924<br>893,766 | 7,942,885<br>94,462<br>3,215,893<br>1,692,345<br>947,326 | 8,402,223<br>177,500<br>3,514,721<br>1,851,312<br>1,045,340 | 9,137,426<br>159,437<br>3,559,401<br>1,650,089<br>980,585 | 9,188,856<br>159,989<br>3,813,151<br>1,712,581<br>1,064,826 | 0%<br>7%<br>4% | 9,562,923<br>166,959<br>4,172,470<br>1,796,528<br>1,119,487 | 10,109,445<br>175,260<br>4,370,727<br>1,884,584<br>1,171,425 | 10,687,336<br>185,078<br>4,627,960<br>1,985,514<br>1,240,281 | 11,298,404<br>195,542<br>4,903,413<br>2,092,801<br>1,313,872 |                    |
| <ul> <li>General and administration</li> <li>Administration G&amp;A</li> <li>Energy services G&amp;A</li> <li>Subsidiary Charges</li> <li>Total general and administration</li> </ul>                                                                                                           | 2,822,439<br>373,323<br>                                 | 2,950,777<br>658,939<br>29,100<br>3,638,816               | 2,787,995<br>103,671<br>34,920<br>2,926,586              | 3,110,220<br>491,931<br><u>69,720</u><br>3,671,871          | 3,004,965<br>467,150<br><u>34,920</u><br>3,507,035        | 3,384,697<br>506,939<br><u>36,055</u><br>3,927,691          | 9%             | 3,510,169<br>530,076<br>36,055<br>4,076,300                 | 3,630,191<br>560,190<br>36,055<br>4,226,436                  | 3,819,954<br>587,068<br>36,055<br>4,443,077                  | 4,019,205<br>615,549<br><u>36,055</u><br>4,670,809           |                    |
| <ul> <li>Depreciation and amortization</li> <li>Taxes</li> </ul>                                                                                                                                                                                                                                | 2,975,650<br>961,815                                     | 3,308,154<br>1,046,626                                    | 3,546,977<br>1,137,058                                   | 3,801,831<br>1,220,252                                      | 3,711,133<br>1,278,557                                    | 4,368,126<br>1,352,517                                      |                | 4,669,624<br>1,430,777                                      | 4,894,990<br>1,513,588                                       | 5,131,624<br>1,598,028                                       | 5,380,091<br>1,687,279                                       |                    |
| <sup>25</sup><br><sup>26</sup> Total operating expenses                                                                                                                                                                                                                                         | 20,901,493                                               | 21,958,841                                                | 21,503,532                                               | 23,685,051                                                  | 23,983,663                                                | 25,587,737                                                  | 7%             | 26,995,068                                                  | 28,346,455                                                   | 29,898,898                                                   | 31,542,211                                                   | Total Operating Ex |
| <sup>27</sup><br><sup>28</sup> Operating margins before fixed charges                                                                                                                                                                                                                           | 1,127,532                                                | 2,623,077                                                 | 3,745,497                                                | 2,724,563                                                   | 3,819,560                                                 | 3,653,314                                                   | -4%            | 3,143,011                                                   | 3,392,961                                                    | 3,631,555                                                    | 3,818,966                                                    |                    |
| <ul> <li><sup>29</sup></li> <li><sup>30</sup> FIXED CHARGES</li> <li><sup>31</sup> Interest on long-term debt</li> <li><sup>32</sup> Other Interest</li> </ul>                                                                                                                                  | 908,934                                                  | 1,047,248                                                 | 1,095,316                                                | 1,019,178                                                   | 1,040,989                                                 | 1,278,462                                                   | 23%            | 1,576,843                                                   | 1,627, <mark>0</mark> 87                                     | 1,591,571                                                    | 1,527,515                                                    |                    |
| Total fixed charges                                                                                                                                                                                                                                                                             | 908,934                                                  | 1,047,248                                                 | 1,095,316                                                | 1,019,178                                                   | 1,040,989                                                 | 1,278,462                                                   | 23%            | 1,576,843                                                   | 1,627,087                                                    | 1,591,571                                                    | 1,527,515                                                    |                    |
| <ul> <li>Operating margins after fixed charges</li> </ul>                                                                                                                                                                                                                                       | 218,598                                                  | 1,575,829                                                 | 2,650,181                                                | 1,705,384                                                   | 2,778,571                                                 | 2,374,852                                                   | -15%           | 1,566,168                                                   | 1,765,874                                                    | 2,039,984                                                    | 2,291,451                                                    |                    |
| 37<br>38 PATRONAGE CAPITAL CREDITS                                                                                                                                                                                                                                                              | 67,853                                                   | 83,608                                                    | 81,361                                                   | 79,323                                                      | 77,627                                                    | 77,627                                                      | 0%             | 80,344                                                      | 83,558                                                       | 86,900                                                       | 90,376                                                       |                    |
| <ul><li>Net operating margins</li></ul>                                                                                                                                                                                                                                                         | 286,451                                                  | 1,659,437                                                 | 2,731,543                                                | 1,784,707                                                   | 2,856,198                                                 | 2,452,479                                                   | -14%           | 1,646,512                                                   | 1,849,432                                                    | 2,126,884                                                    | 2,381,827                                                    |                    |
| <ul> <li>41</li> <li>42 NON-OPERATING MARGINS</li> <li>43 Interest income</li> <li>44 Other income</li> <li>45 Fiber Optics Division</li> </ul>                                                                                                                                                 | 32,130<br>23,458<br>(220,088)                            | 127,804<br>71,081                                         | 217,758<br>112,957                                       | 112,357<br>113,036                                          | 238,485<br>(6,848)                                        | 238,485<br>106,839                                          |                | 244,057<br>107,352                                          | 250,648<br>108,156                                           | 257,502<br>108,992                                           | 264,630<br>109,862                                           |                    |
| <ul><li>46</li><li>47 Net non-operating margins</li></ul>                                                                                                                                                                                                                                       | (164,500)                                                | 198,886                                                   | 330,715                                                  | 225,393                                                     | 231,637                                                   | 345,324                                                     | 49%            | 351,409                                                     | 358,804                                                      | 366,494                                                      | 374,492                                                      |                    |
| 48<br>49 NET MARGINS<br>50                                                                                                                                                                                                                                                                      | \$ 121,951                                               | \$ 1,858,322                                              | \$ 3,062,257                                             | \$ 2,010,100                                                | \$ 3,087,835                                              | \$ 2,797,803                                                | -9%            | \$ 1,997,921                                                | \$ 2,208,236                                                 | \$ 2,493,378                                                 | \$ 2,756,319                                                 |                    |
| 51TIER52Equity % of Total Cap (Directive - 40%)                                                                                                                                                                                                                                                 | 1.13<br>61.3%                                            | 2.51<br>54.2%                                             | 3.24<br>49.4%                                            | 2.36<br>43.6%                                               | 2.92<br>43.2%                                             | 2.61<br>43.4%                                               |                | 2.13<br>44.8%                                               | 2.29<br>47.2%                                                | 2.50<br>49.7%                                                | 2.72<br>52.7%                                                | TIER and Equity    |