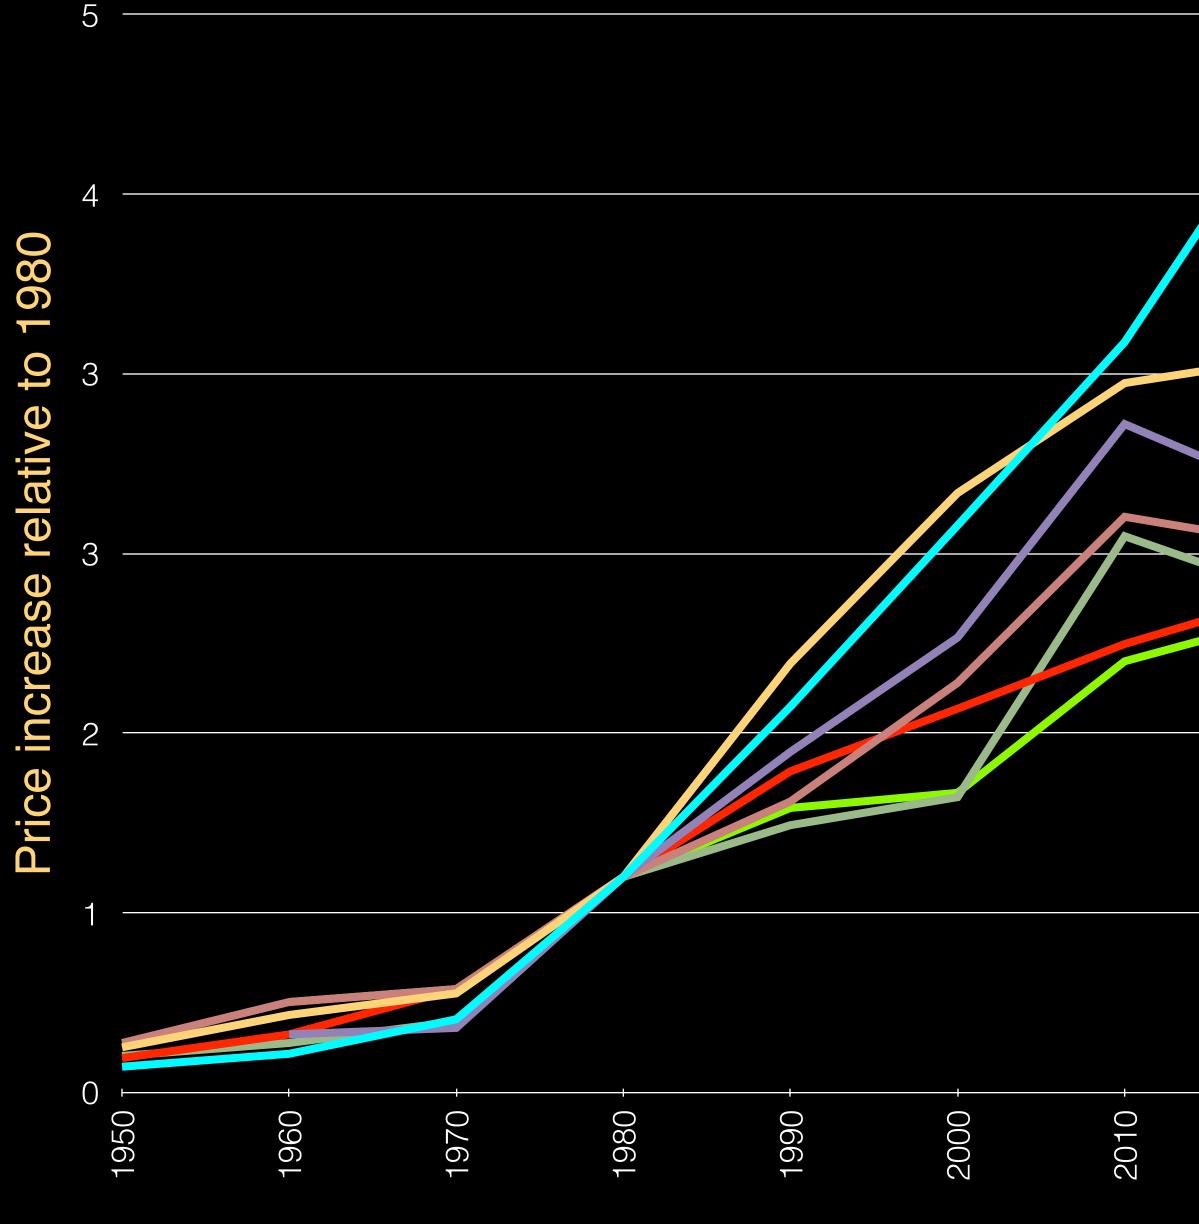

# Load Forecast: 2018 Forecast

Purchased Annual kWh

| 2010 - 2 | 2017 Actua | al |
|----------|------------|----|
|          |            |    |

# each 1 million kWh sold = \$150,000 in revenue = \$100,000 incremental margin

# each 1% rate increase = \$250,000 in revenue

Expenses Energy Purchases People Everything Else