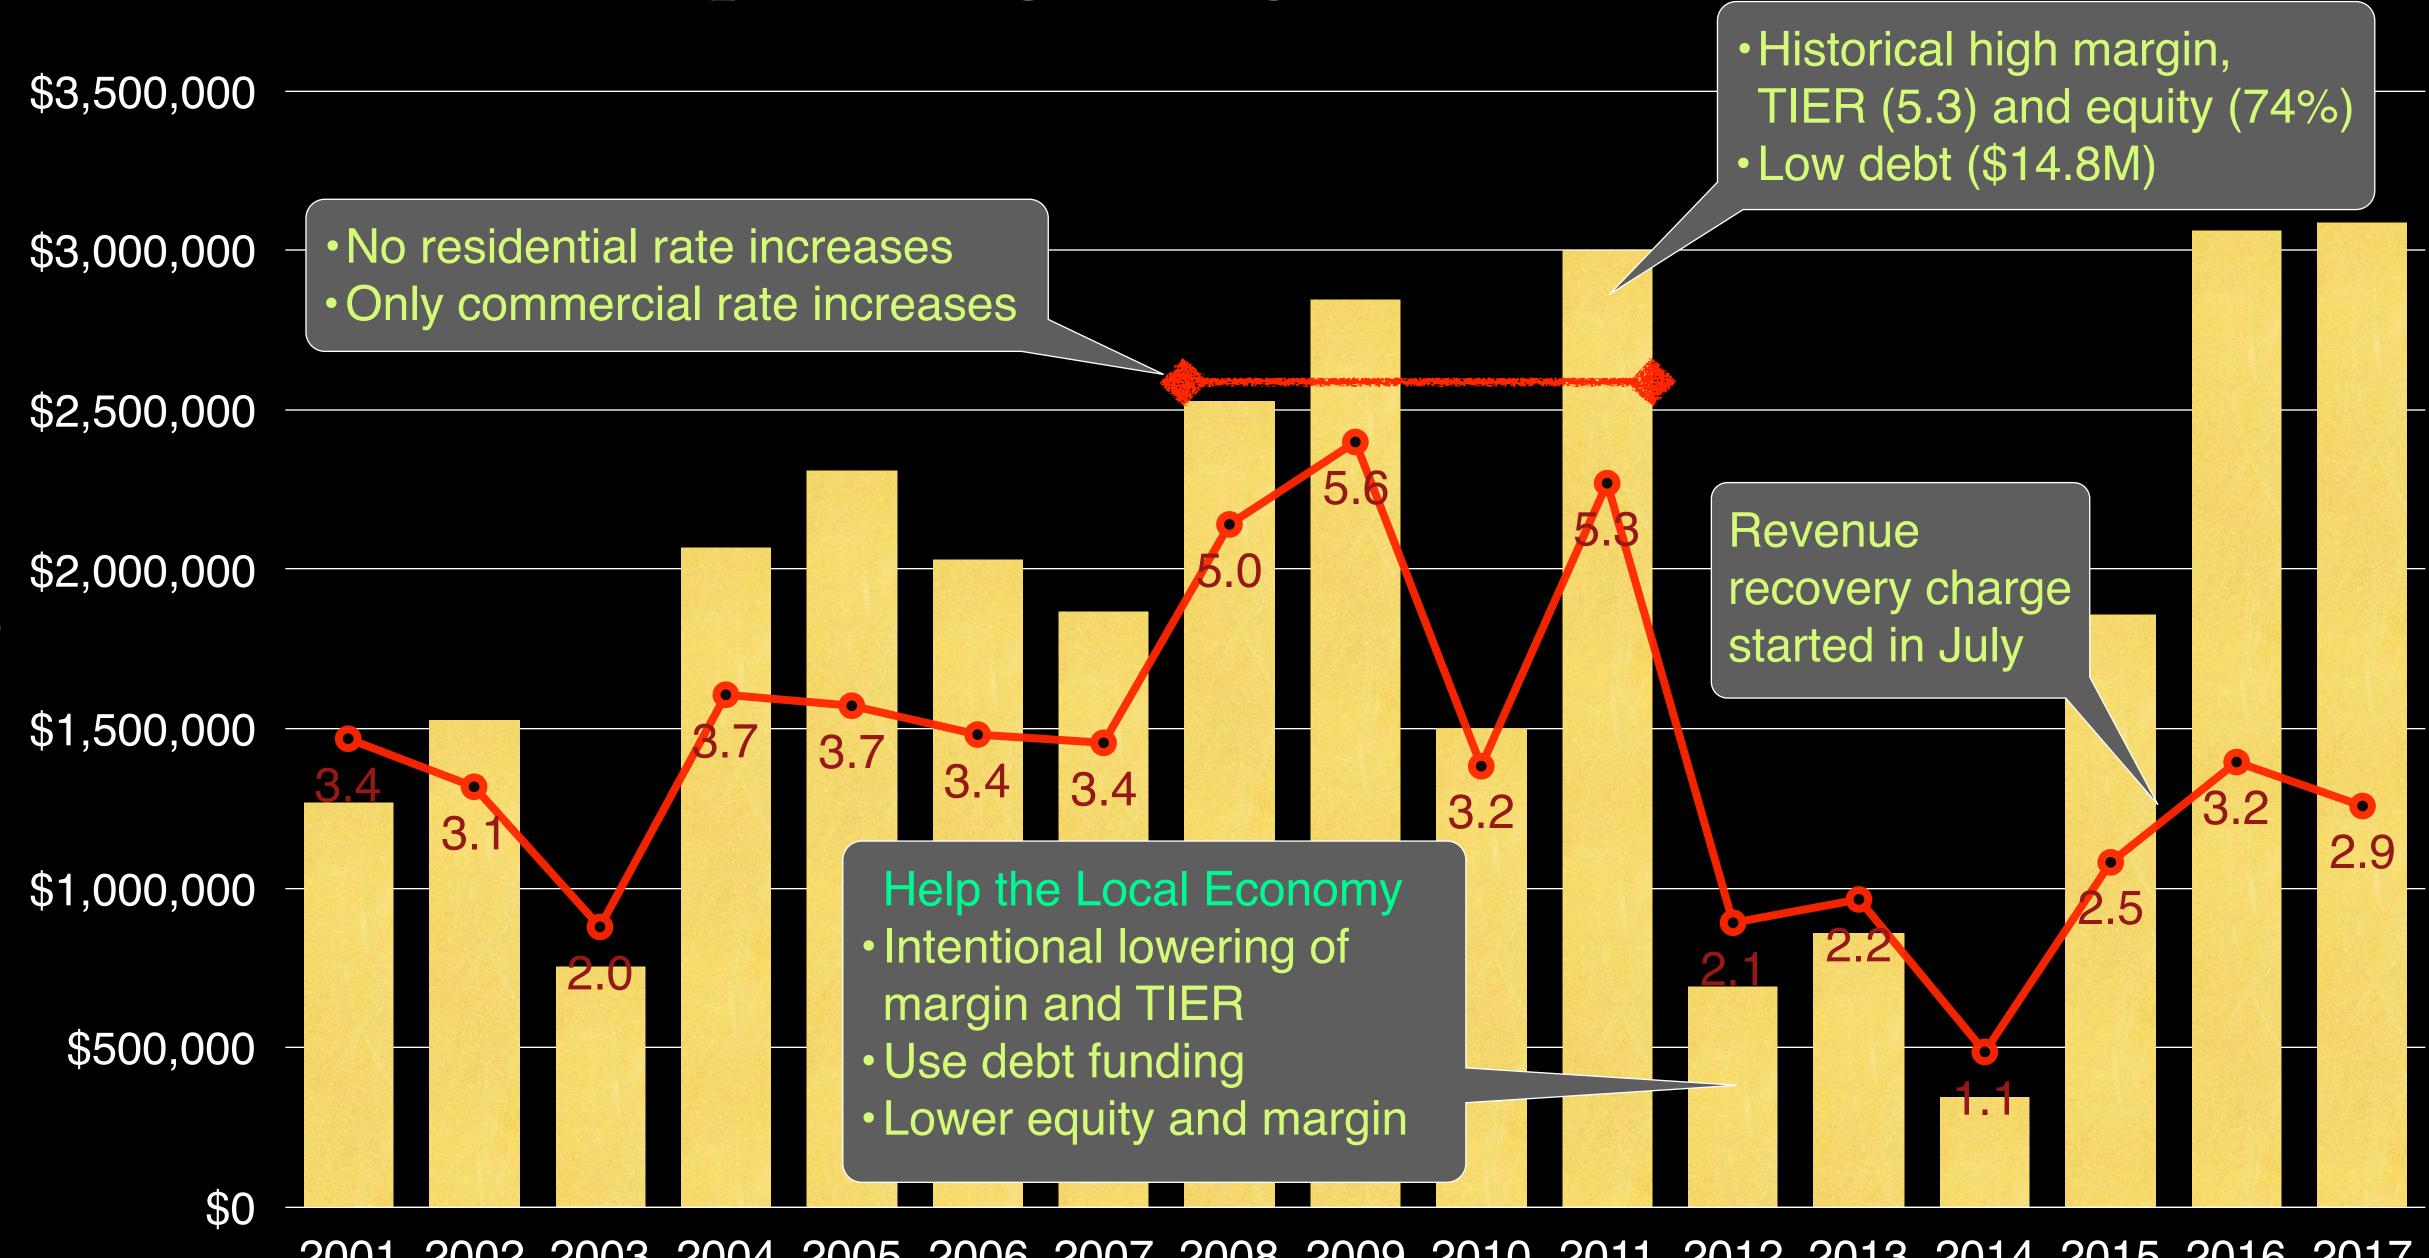

# 2018 Budget: Statement of Operations

|                                                                                                                                                                                                                                                                                                 | A.<br>Audited<br>Year End                                | B.<br>Audited<br>Year End                                 | C.<br>Audited<br>Year End                                | D.<br>Approved<br>Budget                                    | E.<br>Projected<br>Year End                               | F.<br>Proposed<br>Budget                                    | G.<br>% Change | H.<br>Forecast                                              | I.<br>Forecast                                               | J.<br>Forecast                                               | K.<br>Forecast                                               |                    |
|-------------------------------------------------------------------------------------------------------------------------------------------------------------------------------------------------------------------------------------------------------------------------------------------------|----------------------------------------------------------|-----------------------------------------------------------|----------------------------------------------------------|-------------------------------------------------------------|-----------------------------------------------------------|-------------------------------------------------------------|----------------|-------------------------------------------------------------|--------------------------------------------------------------|--------------------------------------------------------------|--------------------------------------------------------------|--------------------|
| 1 OPERATING REVENUES                                                                                                                                                                                                                                                                            | 12/31/2014                                               | 12/31/2015                                                | 12/31/2016                                               | 12/31/2017                                                  | 12/31/2017                                                | 12/31/2018                                                  | (D - C)        | 12/31/2019                                                  | 12/31/2020                                                   | 12/31/2021                                                   | 12/31/2022                                                   |                    |
| <ul> <li>2 kWh Purchases</li> <li>3 % Rate Increase</li> <li>4 % Revenue Increase</li> </ul>                                                                                                                                                                                                    | 212,349,941<br>3%                                        | 204,077,395<br>12%                                        | 208,313,020<br>3%                                        | 202,132,363<br>5%<br>7%                                     | 222,217,731<br>13%                                        | 216,993,000<br>5%<br>5%                                     |                | 211,388,000<br>5%<br>3%                                     | 212,931,000<br>5%<br>5%                                      | 214,485,000<br>5%<br>6%                                      | 216,051,000<br>5%<br>5%                                      |                    |
| <ul> <li>5 Residential</li> <li>6 Commercial</li> <li>7 Other</li> </ul>                                                                                                                                                                                                                        | \$ 15,913,325<br>5,694,901<br>420,798                    | \$ 17,694,706<br>6,356,143<br>531,069                     | \$ 18,104,756<br>6,463,561<br>680,713                    | \$ 18,910,272<br>6,851,153<br>648 188                       | \$ 19,625,898<br>7,435,178<br>742 147                     | \$   20,942,108<br>7,548,978<br>749.965                     | 2%             | \$ 21,589,964<br>7,782,131<br>765 984                       | \$ 22,746,490<br>8,198,346<br>794 580                        | \$ 24,040,023<br>8,663,867<br>826,563                        | \$ 25,362,218<br>9,139,704<br>859,255                        |                    |
| 8 Total operating revenue                                                                                                                                                                                                                                                                       | 22,029,025                                               | 24,581,918                                                | 25,249,029                                               | 26,409,613                                                  | 27,803,223                                                | 29,241,051                                                  | 5%             | 30,138,079                                                  | 31,739,416                                                   | 33,530,453                                                   | 35,361,177                                                   | Total Operating Re |
| <ul> <li><sup>9</sup></li> <li><sup>10</sup> OPERATING EXPENSES</li> <li><sup>11</sup> Cost of power</li> <li><sup>12</sup> Transmission</li> <li><sup>13</sup> Distribution - operations</li> <li><sup>14</sup> Distribution - maintenance</li> <li><sup>15</sup> Consumer accounts</li> </ul> | 8,037,428<br>92,874<br>2,961,250<br>1,778,516<br>898,198 | 7,787,142<br>179,264<br>3,391,150<br>1,713,924<br>893,766 | 7,942,885<br>94,462<br>3,215,893<br>1,692,345<br>947,326 | 8,402,223<br>177,500<br>3,514,721<br>1,851,312<br>1,045,340 | 9,137,426<br>159,437<br>3,559,401<br>1,650,089<br>980,585 | 9,188,856<br>159,989<br>3,813,151<br>1,712,581<br>1,064,826 | 0%<br>7%<br>4% | 9,562,923<br>166,959<br>4,172,470<br>1,796,528<br>1,119,487 | 10,109,445<br>175,260<br>4,370,727<br>1,884,584<br>1,171,425 | 10,687,336<br>185,078<br>4,627,960<br>1,985,514<br>1,240,281 | 11,298,404<br>195,542<br>4,903,413<br>2,092,801<br>1,313,872 |                    |
| <ul> <li>General and administration</li> <li>Administration G&amp;A</li> <li>Energy services G&amp;A</li> <li>Subsidiary Charges</li> <li>Total general and administration</li> </ul>                                                                                                           | 2,822,439<br>373,323<br>                                 | 2,950,777<br>658,939<br>29,100<br>3,638,816               | 2,787,995<br>103,671<br>34,920<br>2,926,586              | 3,110,220<br>491,931<br><u>69,720</u><br>3,671,871          | 3,004,965<br>467,150<br><u>34,920</u><br>3,507,035        | 3,384,697<br>506,939<br><u>36,055</u><br>3,927,691          | 9%             | 3,510,169<br>530,076<br>36,055<br>4,076,300                 | 3,630,191<br>560,190<br>36,055<br>4,226,436                  | 3,819,954<br>587,068<br>36,055<br>4,443,077                  | 4,019,205<br>615,549<br><u>36,055</u><br>4,670,809           |                    |
| <ul> <li>Depreciation and amortization</li> <li>Taxes</li> </ul>                                                                                                                                                                                                                                | 2,975,650<br>961,815                                     | 3,308,154<br>1,046,626                                    | 3,546,977<br>1,137,058                                   | 3,801,831<br>1,220,252                                      | 3,711,133<br>1,278,557                                    | 4,368,126<br>1,352,517                                      |                | 4,669,624<br>1,430,777                                      | 4,894,990<br>1,513,588                                       | 5,131,624<br>1,598,028                                       | 5,380,091<br>1,687,279                                       |                    |
| <sup>25</sup><br><sup>26</sup> Total operating expenses                                                                                                                                                                                                                                         | 20,901,493                                               | 21,958,841                                                | 21,503,532                                               | 23,685,051                                                  | 23,983,663                                                | 25,587,737                                                  | 7%             | 26,995,068                                                  | 28,346,455                                                   | 29,898,898                                                   | 31,542,211                                                   | Total Operating Ex |
| <sup>27</sup><br><sup>28</sup> Operating margins before fixed charges                                                                                                                                                                                                                           | 1,127,532                                                | 2,623,077                                                 | 3,745,497                                                | 2,724,563                                                   | 3,819,560                                                 | 3,653,314                                                   | -4%            | 3,143,011                                                   | 3,392,961                                                    | 3,631,555                                                    | 3,818,966                                                    |                    |
| <ul> <li><sup>29</sup></li> <li><sup>30</sup> FIXED CHARGES</li> <li><sup>31</sup> Interest on long-term debt</li> <li><sup>32</sup> Other Interest</li> </ul>                                                                                                                                  | 908,934                                                  | 1,047,248                                                 | 1,095,316                                                | 1,019,178                                                   | 1,040,989                                                 | 1,278,462                                                   | 23%            | 1,576,843                                                   | 1,627, <mark>0</mark> 87                                     | 1,591,571                                                    | 1,527,515                                                    |                    |
| Total fixed charges                                                                                                                                                                                                                                                                             | 908,934                                                  | 1,047,248                                                 | 1,095,316                                                | 1,019,178                                                   | 1,040,989                                                 | 1,278,462                                                   | 23%            | 1,576,843                                                   | 1,627,087                                                    | 1,591,571                                                    | 1,527,515                                                    |                    |
| <ul> <li>Operating margins after fixed charges</li> </ul>                                                                                                                                                                                                                                       | 218,598                                                  | 1,575,829                                                 | 2,650,181                                                | 1,705,384                                                   | 2,778,571                                                 | 2,374,852                                                   | -15%           | 1,566,168                                                   | 1,765,874                                                    | 2,039,984                                                    | 2,291,451                                                    |                    |
| 37<br>38 PATRONAGE CAPITAL CREDITS                                                                                                                                                                                                                                                              | 67,853                                                   | 83,608                                                    | 81,361                                                   | 79,323                                                      | 77,627                                                    | 77,627                                                      | 0%             | 80,344                                                      | 83,558                                                       | 86,900                                                       | 90,376                                                       |                    |
| <ul><li>Net operating margins</li></ul>                                                                                                                                                                                                                                                         | 286,451                                                  | 1,659,437                                                 | 2,731,543                                                | 1,784,707                                                   | 2,856,198                                                 | 2,452,479                                                   | -14%           | 1,646,512                                                   | 1,849,432                                                    | 2,126,884                                                    | 2,381,827                                                    |                    |
| <ul> <li>41</li> <li>42 NON-OPERATING MARGINS</li> <li>43 Interest income</li> <li>44 Other income</li> <li>45 Fiber Optics Division</li> </ul>                                                                                                                                                 | 32,130<br>23,458<br>(220,088)                            | 127,804<br>71,081                                         | 217,758<br>112,957                                       | 112,357<br>113,036                                          | 238,485<br>(6,848)                                        | 238,485<br>106,839                                          |                | 244,057<br>107,352                                          | 250,648<br>108,156                                           | 257,502<br>108,992                                           | 264,630<br>109,862                                           |                    |
| <ul><li>46</li><li>47 Net non-operating margins</li></ul>                                                                                                                                                                                                                                       | (164,500)                                                | 198,886                                                   | 330,715                                                  | 225,393                                                     | 231,637                                                   | 345,324                                                     | 49%            | 351,409                                                     | 358,804                                                      | 366,494                                                      | 374,492                                                      |                    |
| 48<br>49 NET MARGINS<br>50                                                                                                                                                                                                                                                                      | \$ 121,951                                               | \$ 1,858,322                                              | \$ 3,062,257                                             | \$ 2,010,100                                                | \$ 3,087,835                                              | \$ 2,797,803                                                | -9%            | \$ 1,997,921                                                | \$ 2,208,236                                                 | \$ 2,493,378                                                 | \$ 2,756,319                                                 |                    |
| 51TIER52Equity % of Total Cap (Directive - 40%)                                                                                                                                                                                                                                                 | 1.13<br>61.3%                                            | 2.51<br>54.2%                                             | 3.24<br>49.4%                                            | 2.36<br>43.6%                                               | 2.92<br>43.2%                                             | 2.61<br>43.4%                                               |                | 2.13<br>44.8%                                               | 2.29<br>47.2%                                                | 2.50<br>49.7%                                                | 2.72<br>52.7%                                                | TIER and Equity    |