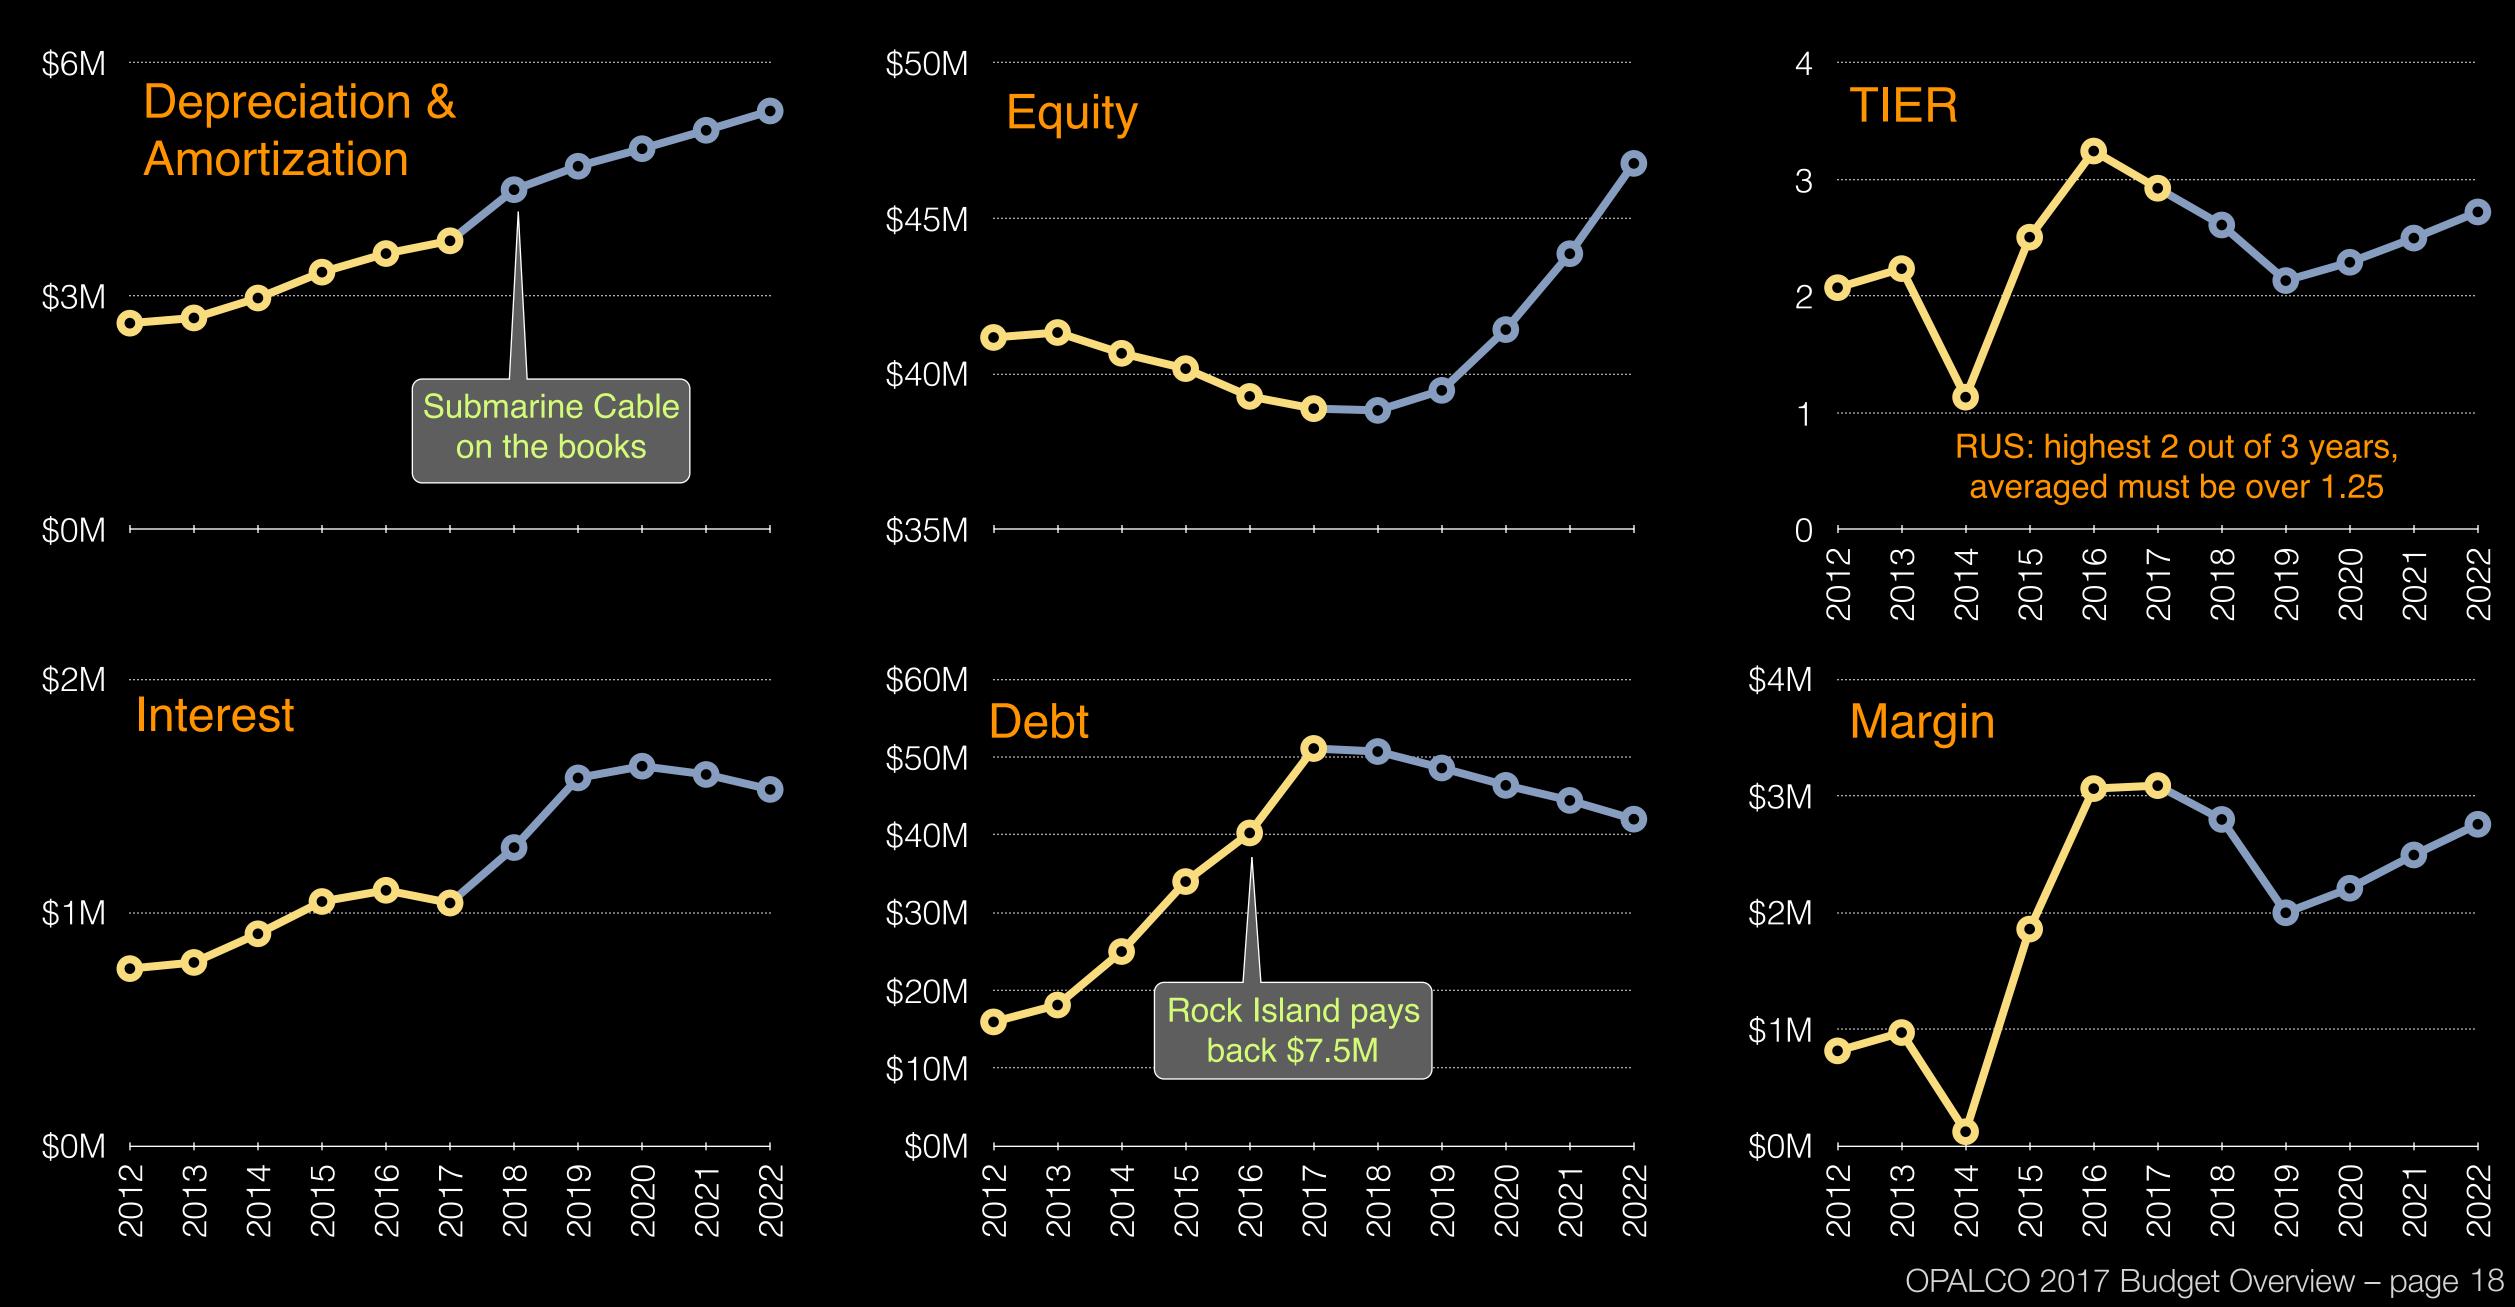

# 2018 Budget: Statement of Operations

|                                                                                                                                                                                                                                                                                                 | A.<br>Audited<br>Year End                                | B.<br>Audited<br>Year End                                 | C.<br>Audited<br>Year End                                | D.<br>Approved<br>Budget                                    | E.<br>Projected<br>Year End                               | F.<br>Proposed<br>Budget                                    | G.<br>% Change | H.<br>Forecast                                              | I.<br>Forecast                                               | J.<br>Forecast                                               | K.<br>Forecast                                               |                    |
|-------------------------------------------------------------------------------------------------------------------------------------------------------------------------------------------------------------------------------------------------------------------------------------------------|----------------------------------------------------------|-----------------------------------------------------------|----------------------------------------------------------|-------------------------------------------------------------|-----------------------------------------------------------|-------------------------------------------------------------|----------------|-------------------------------------------------------------|--------------------------------------------------------------|--------------------------------------------------------------|--------------------------------------------------------------|--------------------|
| 1 OPERATING REVENUES                                                                                                                                                                                                                                                                            | 12/31/2014                                               | 12/31/2015                                                | 12/31/2016                                               | 12/31/2017                                                  | 12/31/2017                                                | 12/31/2018                                                  | (D - C)        | 12/31/2019                                                  | 12/31/2020                                                   | 12/31/2021                                                   | 12/31/2022                                                   |                    |
| <ul> <li>2 kWh Purchases</li> <li>3 % Rate Increase</li> <li>4 % Revenue Increase</li> </ul>                                                                                                                                                                                                    | 212,349,941<br>3%                                        | 204,077,395<br>12%                                        | 208,313,020<br>3%                                        | 202,132,363<br>5%<br>7%                                     | 222,217,731<br>13%                                        | 216,993,000<br>5%<br>5%                                     |                | 211,388,000<br>5%<br>3%                                     | 212,931,000<br>5%<br>5%                                      | 214,485,000<br>5%<br>6%                                      | 216,051,000<br>5%<br>5%                                      |                    |
| <ul> <li>5 Residential</li> <li>6 Commercial</li> <li>7 Other</li> </ul>                                                                                                                                                                                                                        | \$ 15,913,325<br>5,694,901<br>420,798                    | \$ 17,694,706<br>6,356,143<br>531,069                     | \$ 18,104,756<br>6,463,561<br>680,713                    | \$ 18,910,272<br>6,851,153<br>648 188                       | \$ 19,625,898<br>7,435,178<br>742 147                     | \$   20,942,108<br>7,548,978<br>749.965                     | 2%             | \$ 21,589,964<br>7,782,131<br>765 984                       | \$ 22,746,490<br>8,198,346<br>794 580                        | \$ 24,040,023<br>8,663,867<br>826,563                        | \$ 25,362,218<br>9,139,704<br>859,255                        |                    |
| 8 Total operating revenue                                                                                                                                                                                                                                                                       | 22,029,025                                               | 24,581,918                                                | 25,249,029                                               | 26,409,613                                                  | 27,803,223                                                | 29,241,051                                                  | 5%             | 30,138,079                                                  | 31,739,416                                                   | 33,530,453                                                   | 35,361,177                                                   | Total Operating Re |
| <ul> <li><sup>9</sup></li> <li><sup>10</sup> OPERATING EXPENSES</li> <li><sup>11</sup> Cost of power</li> <li><sup>12</sup> Transmission</li> <li><sup>13</sup> Distribution - operations</li> <li><sup>14</sup> Distribution - maintenance</li> <li><sup>15</sup> Consumer accounts</li> </ul> | 8,037,428<br>92,874<br>2,961,250<br>1,778,516<br>898,198 | 7,787,142<br>179,264<br>3,391,150<br>1,713,924<br>893,766 | 7,942,885<br>94,462<br>3,215,893<br>1,692,345<br>947,326 | 8,402,223<br>177,500<br>3,514,721<br>1,851,312<br>1,045,340 | 9,137,426<br>159,437<br>3,559,401<br>1,650,089<br>980,585 | 9,188,856<br>159,989<br>3,813,151<br>1,712,581<br>1,064,826 | 0%<br>7%<br>4% | 9,562,923<br>166,959<br>4,172,470<br>1,796,528<br>1,119,487 | 10,109,445<br>175,260<br>4,370,727<br>1,884,584<br>1,171,425 | 10,687,336<br>185,078<br>4,627,960<br>1,985,514<br>1,240,281 | 11,298,404<br>195,542<br>4,903,413<br>2,092,801<br>1,313,872 |                    |
| <ul> <li>General and administration</li> <li>Administration G&amp;A</li> <li>Energy services G&amp;A</li> <li>Subsidiary Charges</li> <li>Total general and administration</li> </ul>                                                                                                           | 2,822,439<br>373,323<br>                                 | 2,950,777<br>658,939<br>29,100<br>3,638,816               | 2,787,995<br>103,671<br>34,920<br>2,926,586              | 3,110,220<br>491,931<br><u>69,720</u><br>3,671,871          | 3,004,965<br>467,150<br><u>34,920</u><br>3,507,035        | 3,384,697<br>506,939<br><u>36,055</u><br>3,927,691          | 9%             | 3,510,169<br>530,076<br>36,055<br>4,076,300                 | 3,630,191<br>560,190<br>36,055<br>4,226,436                  | 3,819,954<br>587,068<br>36,055<br>4,443,077                  | 4,019,205<br>615,549<br><u>36,055</u><br>4,670,809           |                    |
| <ul> <li>Depreciation and amortization</li> <li>Taxes</li> </ul>                                                                                                                                                                                                                                | 2,975,650<br>961,815                                     | 3,308,154<br>1,046,626                                    | 3,546,977<br>1,137,058                                   | 3,801,831<br>1,220,252                                      | 3,711,133<br>1,278,557                                    | 4,368,126<br>1,352,517                                      |                | 4,669,624<br>1,430,777                                      | 4,894,990<br>1,513,588                                       | 5,131,624<br>1,598,028                                       | 5,380,091<br>1,687,279                                       |                    |
| <sup>25</sup><br><sup>26</sup> Total operating expenses                                                                                                                                                                                                                                         | 20,901,493                                               | 21,958,841                                                | 21,503,532                                               | 23,685,051                                                  | 23,983,663                                                | 25,587,737                                                  | 7%             | 26,995,068                                                  | 28,346,455                                                   | 29,898,898                                                   | 31,542,211                                                   | Total Operating Ex |
| <sup>27</sup><br><sup>28</sup> Operating margins before fixed charges                                                                                                                                                                                                                           | 1,127,532                                                | 2,623,077                                                 | 3,745,497                                                | 2,724,563                                                   | 3,819,560                                                 | 3,653,314                                                   | -4%            | 3,143,011                                                   | 3,392,961                                                    | 3,631,555                                                    | 3,818,966                                                    |                    |
| <ul> <li><sup>29</sup></li> <li><sup>30</sup> FIXED CHARGES</li> <li><sup>31</sup> Interest on long-term debt</li> <li><sup>32</sup> Other Interest</li> </ul>                                                                                                                                  | 908,934                                                  | 1,047,248                                                 | 1,095,316                                                | 1,019,178                                                   | 1,040,989                                                 | 1,278,462                                                   | 23%            | 1,576,843                                                   | 1,627, <mark>0</mark> 87                                     | 1,591,571                                                    | 1,527,515                                                    |                    |
| Total fixed charges                                                                                                                                                                                                                                                                             | 908,934                                                  | 1,047,248                                                 | 1,095,316                                                | 1,019,178                                                   | 1,040,989                                                 | 1,278,462                                                   | 23%            | 1,576,843                                                   | 1,627,087                                                    | 1,591,571                                                    | 1,527,515                                                    |                    |
| <ul> <li>Operating margins after fixed charges</li> </ul>                                                                                                                                                                                                                                       | 218,598                                                  | 1,575,829                                                 | 2,650,181                                                | 1,705,384                                                   | 2,778,571                                                 | 2,374,852                                                   | -15%           | 1,566,168                                                   | 1,765,874                                                    | 2,039,984                                                    | 2,291,451                                                    |                    |
| 37<br>38 PATRONAGE CAPITAL CREDITS                                                                                                                                                                                                                                                              | 67,853                                                   | 83,608                                                    | 81,361                                                   | 79,323                                                      | 77,627                                                    | 77,627                                                      | 0%             | 80,344                                                      | 83,558                                                       | 86,900                                                       | 90,376                                                       |                    |
| <ul><li>Net operating margins</li></ul>                                                                                                                                                                                                                                                         | 286,451                                                  | 1,659,437                                                 | 2,731,543                                                | 1,784,707                                                   | 2,856,198                                                 | 2,452,479                                                   | -14%           | 1,646,512                                                   | 1,849,432                                                    | 2,126,884                                                    | 2,381,827                                                    |                    |
| <ul> <li>41</li> <li>42 NON-OPERATING MARGINS</li> <li>43 Interest income</li> <li>44 Other income</li> <li>45 Fiber Optics Division</li> </ul>                                                                                                                                                 | 32,130<br>23,458<br>(220,088)                            | 127,804<br>71,081                                         | 217,758<br>112,957                                       | 112,357<br>113,036                                          | 238,485<br>(6,848)                                        | 238,485<br>106,839                                          |                | 244,057<br>107,352                                          | 250,648<br>108,156                                           | 257,502<br>108,992                                           | 264,630<br>109,862                                           |                    |
| <ul><li>46</li><li>47 Net non-operating margins</li></ul>                                                                                                                                                                                                                                       | (164,500)                                                | 198,886                                                   | 330,715                                                  | 225,393                                                     | 231,637                                                   | 345,324                                                     | 49%            | 351,409                                                     | 358,804                                                      | 366,494                                                      | 374,492                                                      |                    |
| 48<br>49 NET MARGINS<br>50                                                                                                                                                                                                                                                                      | \$ 121,951                                               | \$ 1,858,322                                              | \$ 3,062,257                                             | \$ 2,010,100                                                | \$ 3,087,835                                              | \$ 2,797,803                                                | -9%            | \$ 1,997,921                                                | \$ 2,208,236                                                 | \$ 2,493,378                                                 | \$ 2,756,319                                                 |                    |
| 51TIER52Equity % of Total Cap (Directive - 40%)                                                                                                                                                                                                                                                 | 1.13<br>61.3%                                            | 2.51<br>54.2%                                             | 3.24<br>49.4%                                            | 2.36<br>43.6%                                               | 2.92<br>43.2%                                             | 2.61<br>43.4%                                               |                | 2.13<br>44.8%                                               | 2.29<br>47.2%                                                | 2.50<br>49.7%                                                | 2.72<br>52.7%                                                | TIER and Equity    |