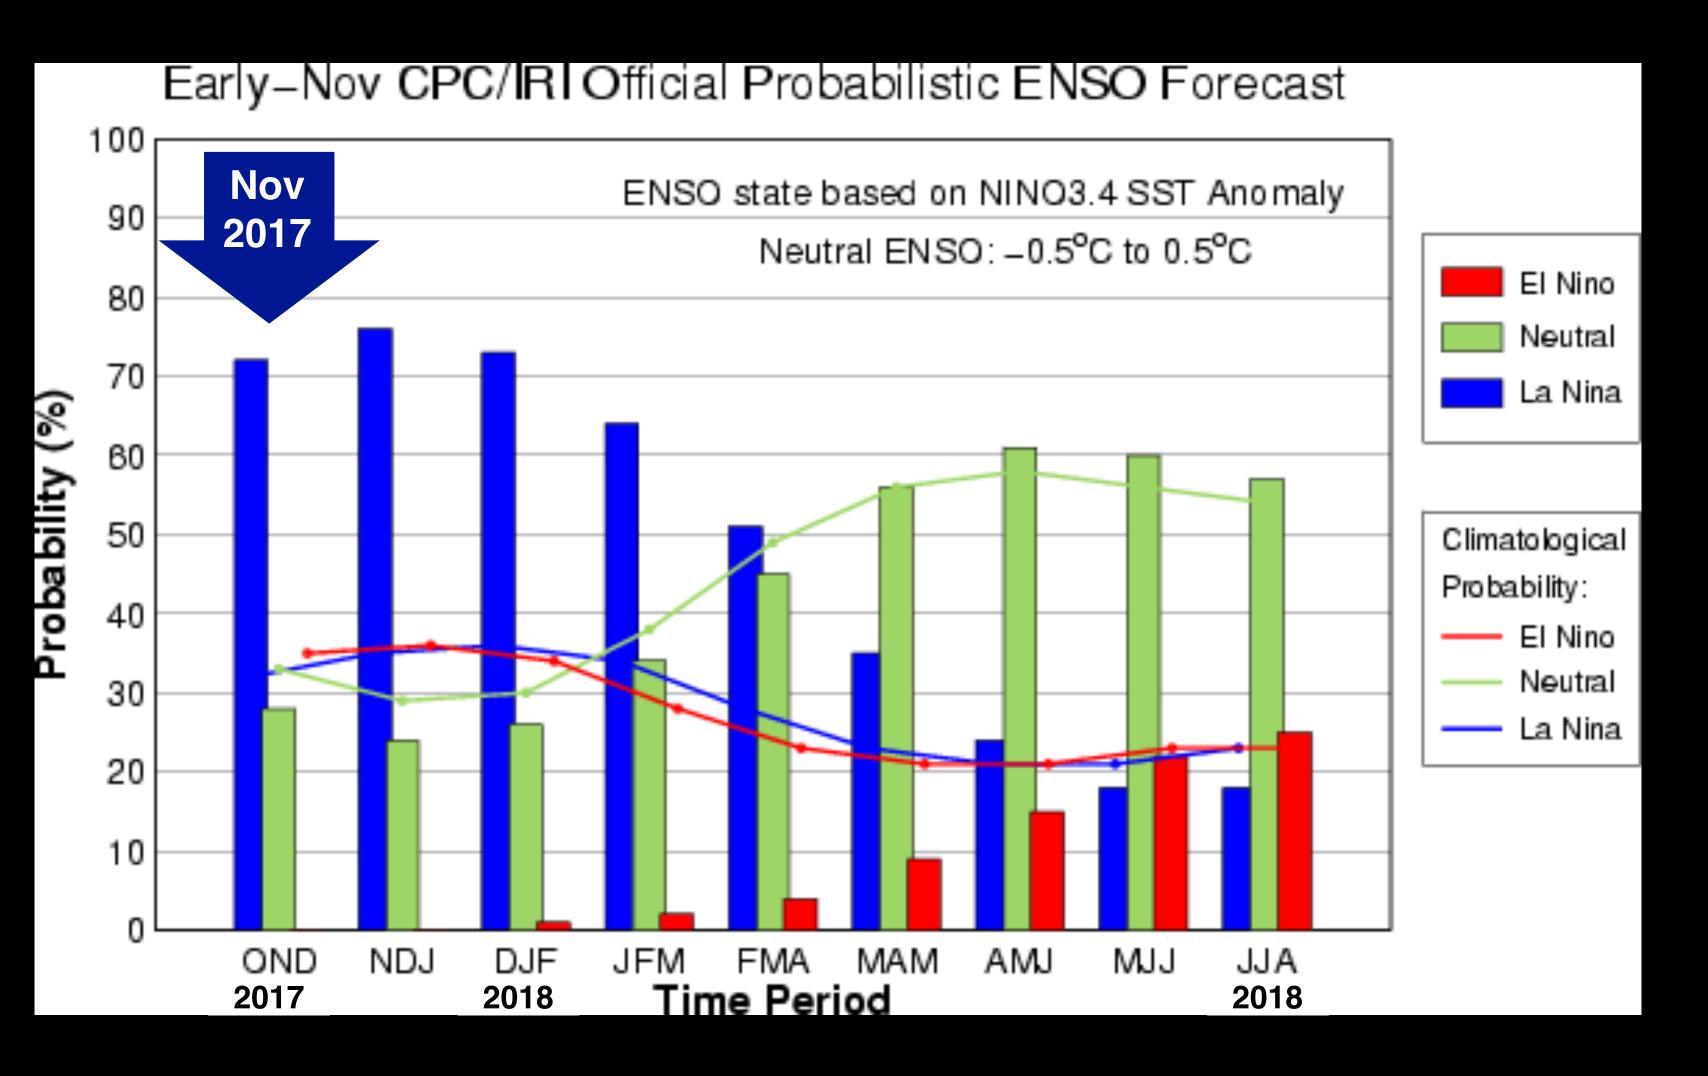

# Weather Uncertainty: NOAA Update (9 November 2017)

Weak La Niña conditions are predicted to continue (~65-75% chance) at least through the Northern Hemisphere winter 2017-18