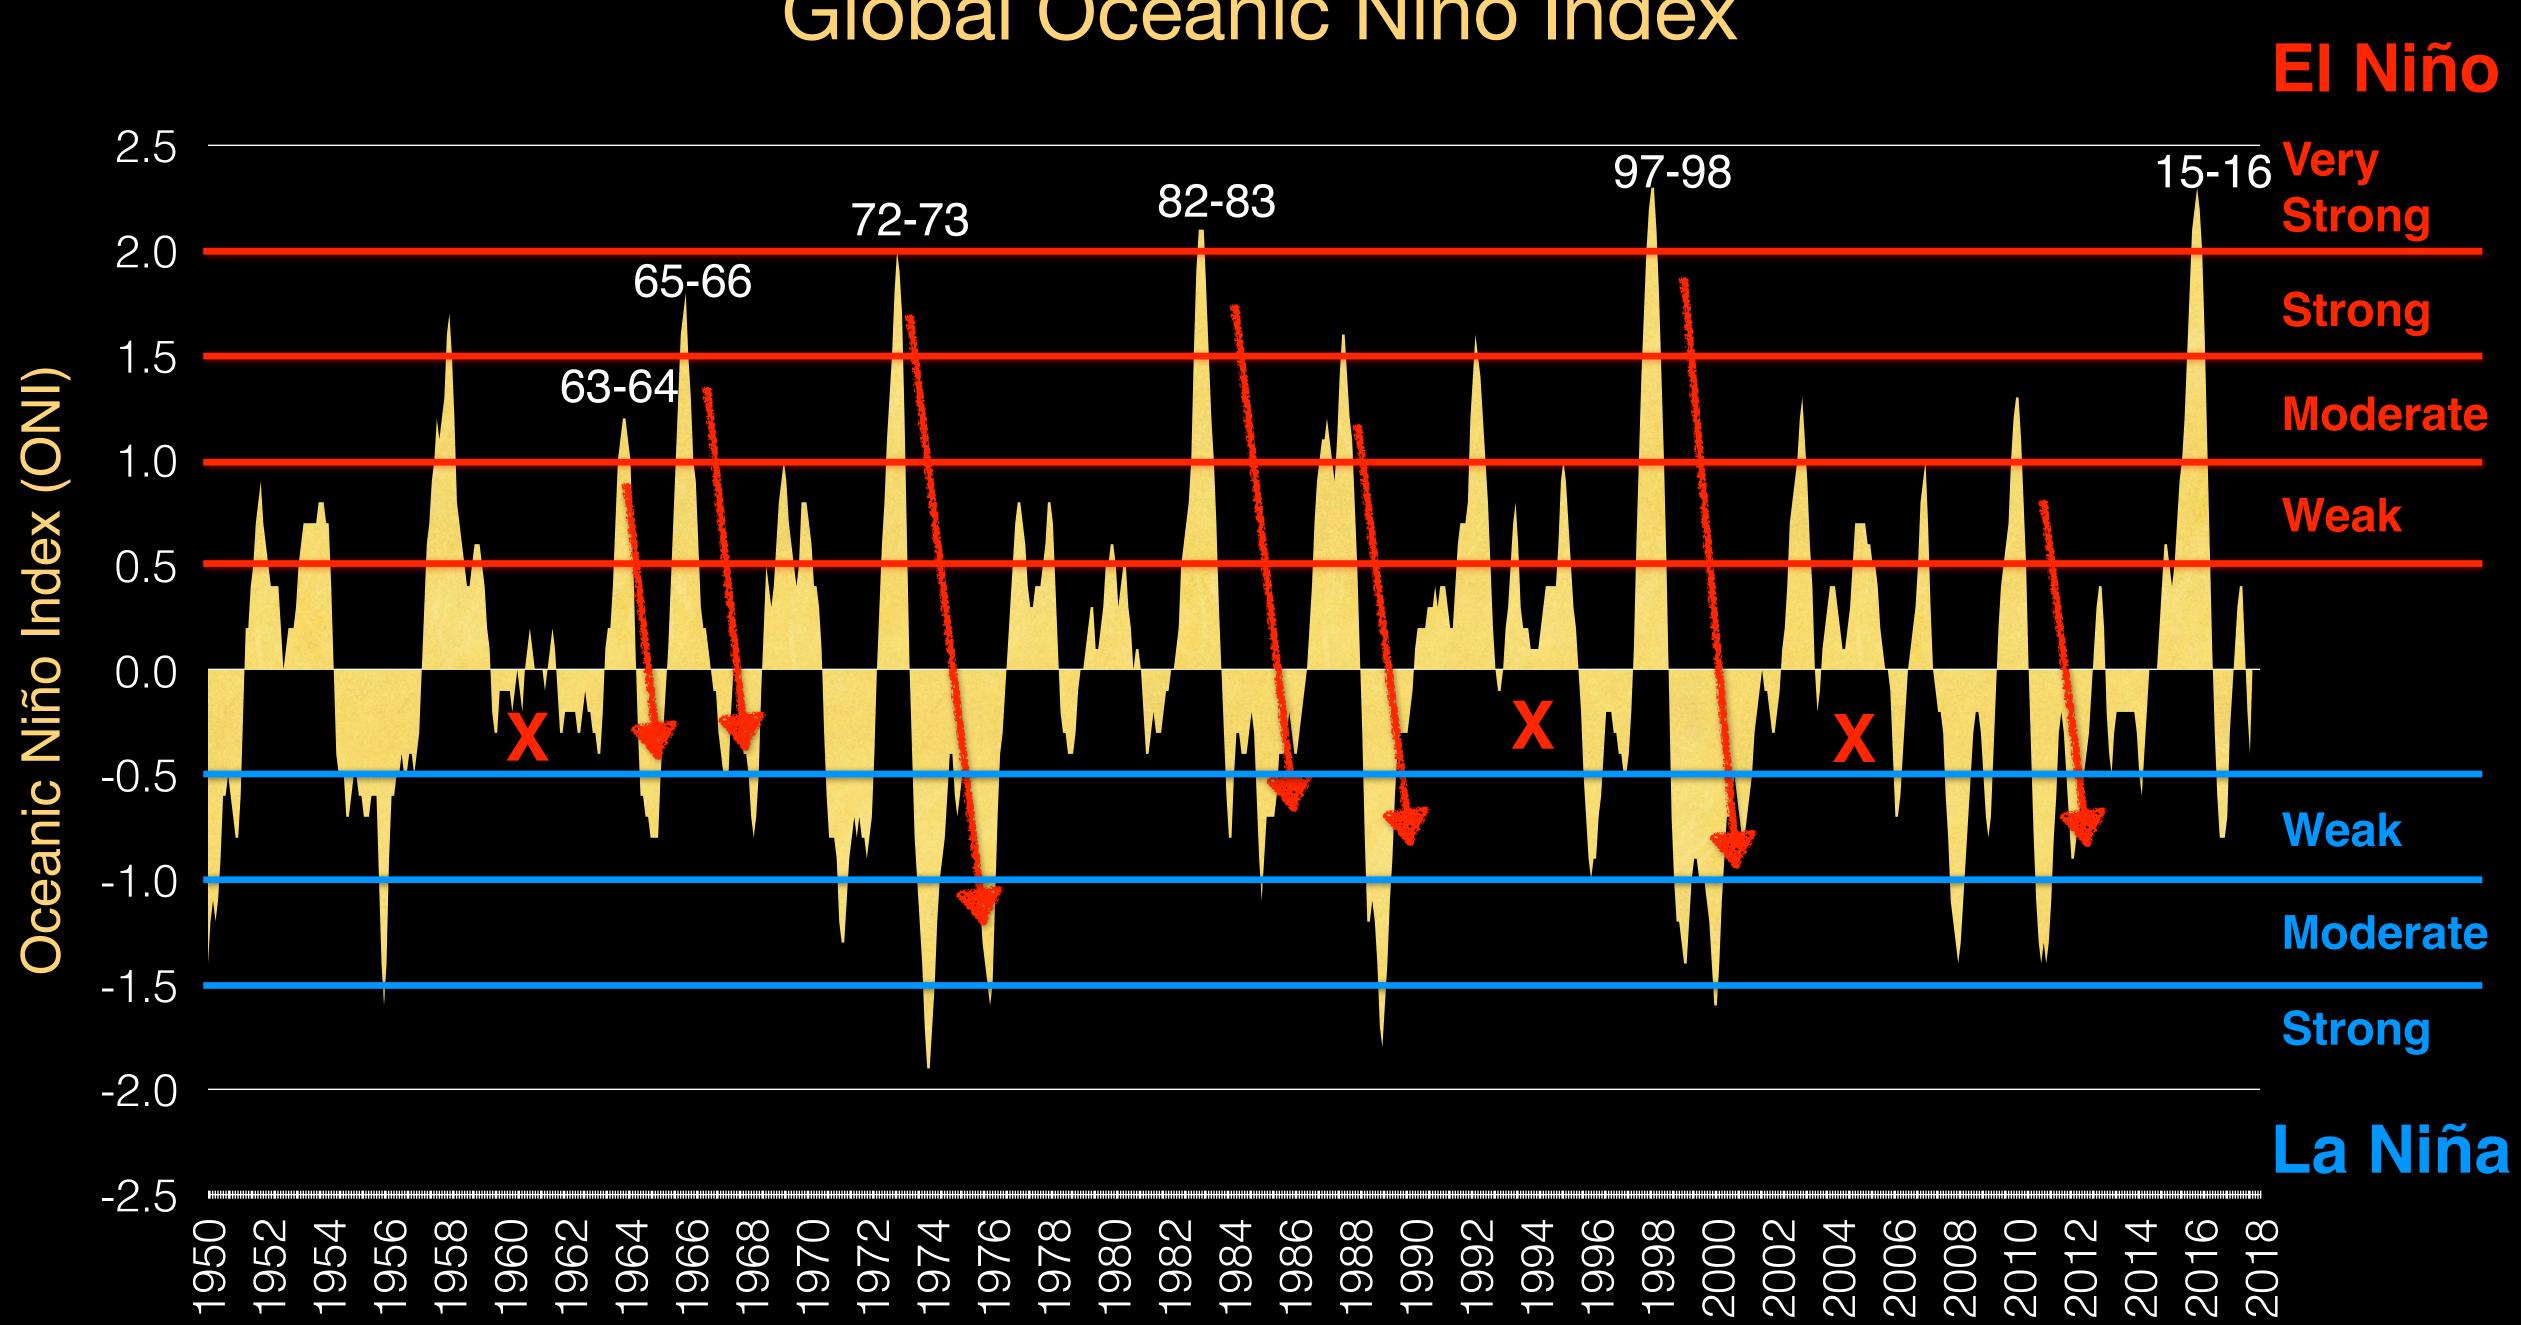

ete

 $\checkmark$ 

 $\checkmark$ 

 $\checkmark$ 

 $\checkmark$ 

 $\checkmark$ 

 $\checkmark$ 

 $\checkmark$ 

Remove and replace submarine cable Reduced the number of communication dead zones to near zero Continued undergrounding of distribution system RESP Approved, loan docs to follow \$1 million CEF battery grant Submitted new CWP and RUS loan applications Deployment of office automation to field crews Next generation of co-op employees are on board Became the largest provider of internet services in the county Outage map

# What's Coming in 2018?

Decatur Island 69 kV tap Community solar + storage **RESP** loan program launch Propane generators on active sites We are fully staffed, employee appreciation **On-bill financing** 





Load Forecast





# Global Oceanic Niño Index







# Cold spikes during mid-December 2016 and mid-January 2017 wind shift

### Notes

 Sea Temperature takes months to change a few degrees.

 Air temperature can change a few degrees in a matter of hours due to changes in wind direction.

Page 6



# San Juan County: Current Sea Temperature is Neutral



Source: NOAA, National Data Buoy Center

### <u>Headline</u>

Sea temperature is warmer than normal for November and December (average 2005 through 2012)









# Current Winter Was Much Colder Than Previous Two Winters

400 La Niña Avg. (HDD) 300 Days El Niño Avg. Degree 200 SJC HDD Actual Heating 100 strong strong El Niño El Niño ···· 0 2015 2016







# Weather Uncertainty: NOAA Update (9 November 2017)



Weak La Niña conditions are predicted to continue (~65-75% chance) at leas