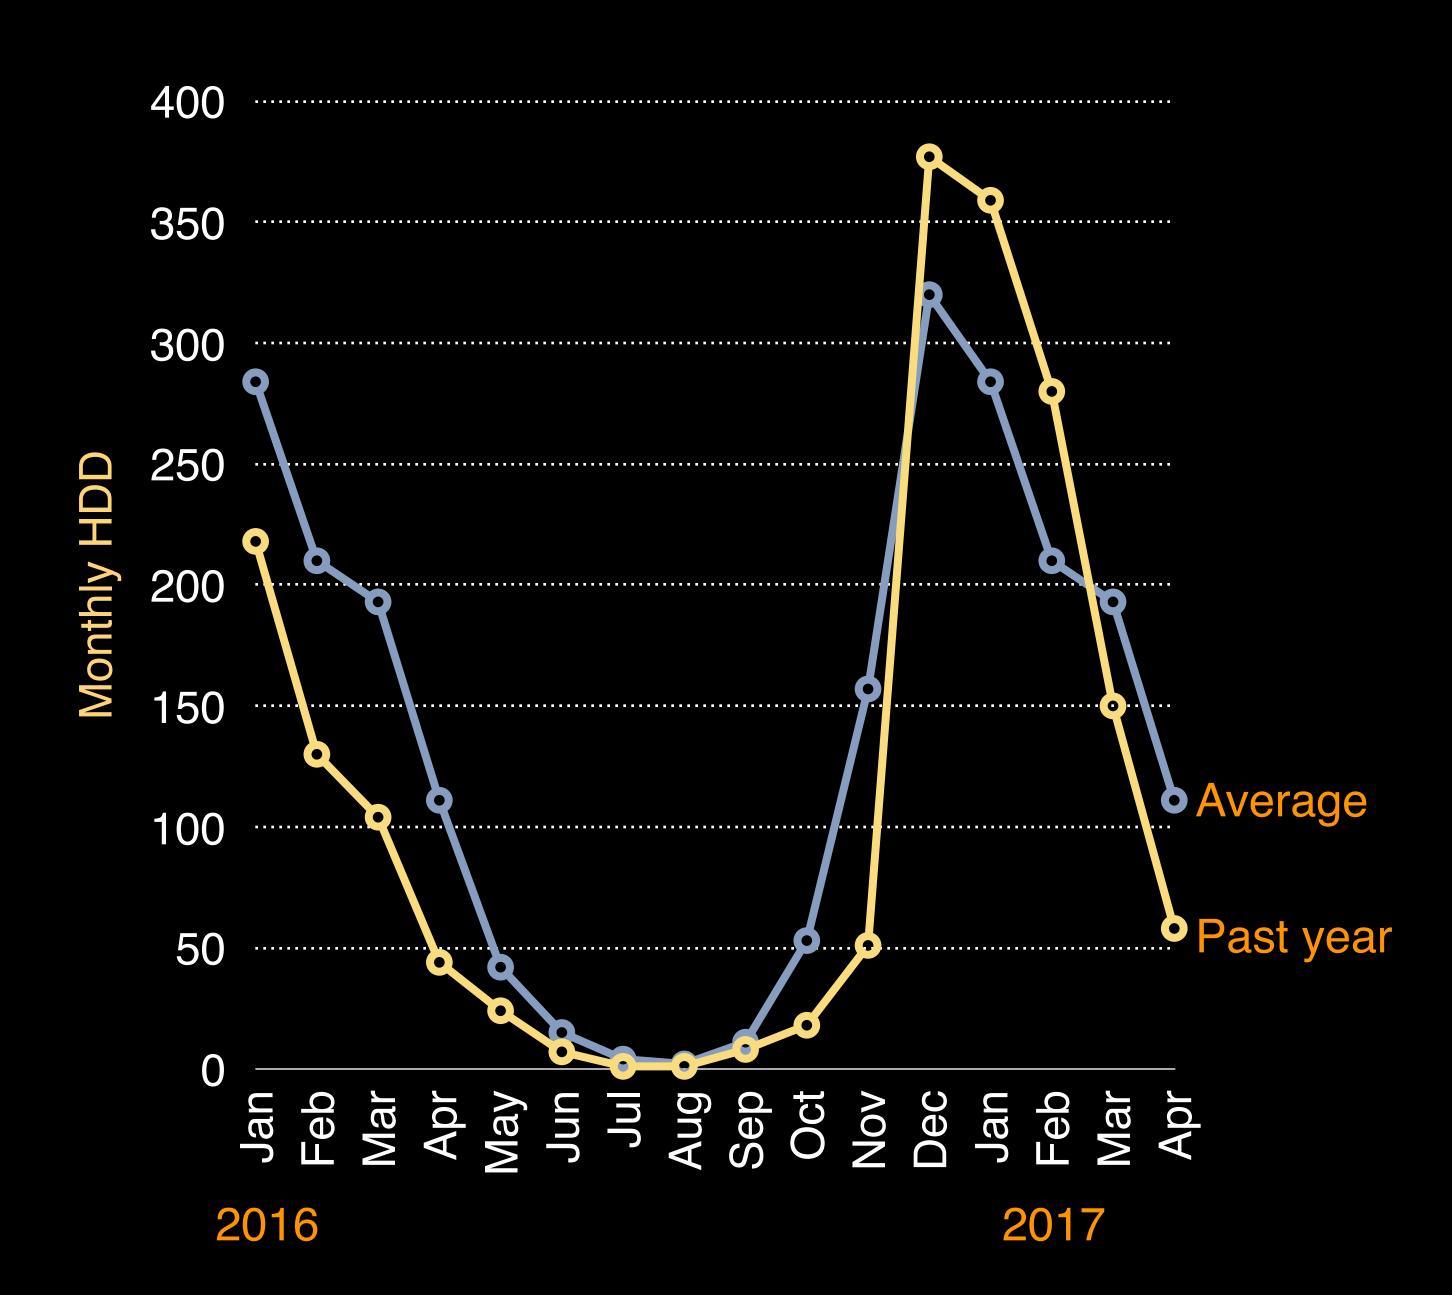

### Monthly HDD: Past Year Compared To 2007 - 2015 Average

### Notes

 HDD = Heating Degree Days at KFHR weather station in Friday Harbor, with 50° base temperature.