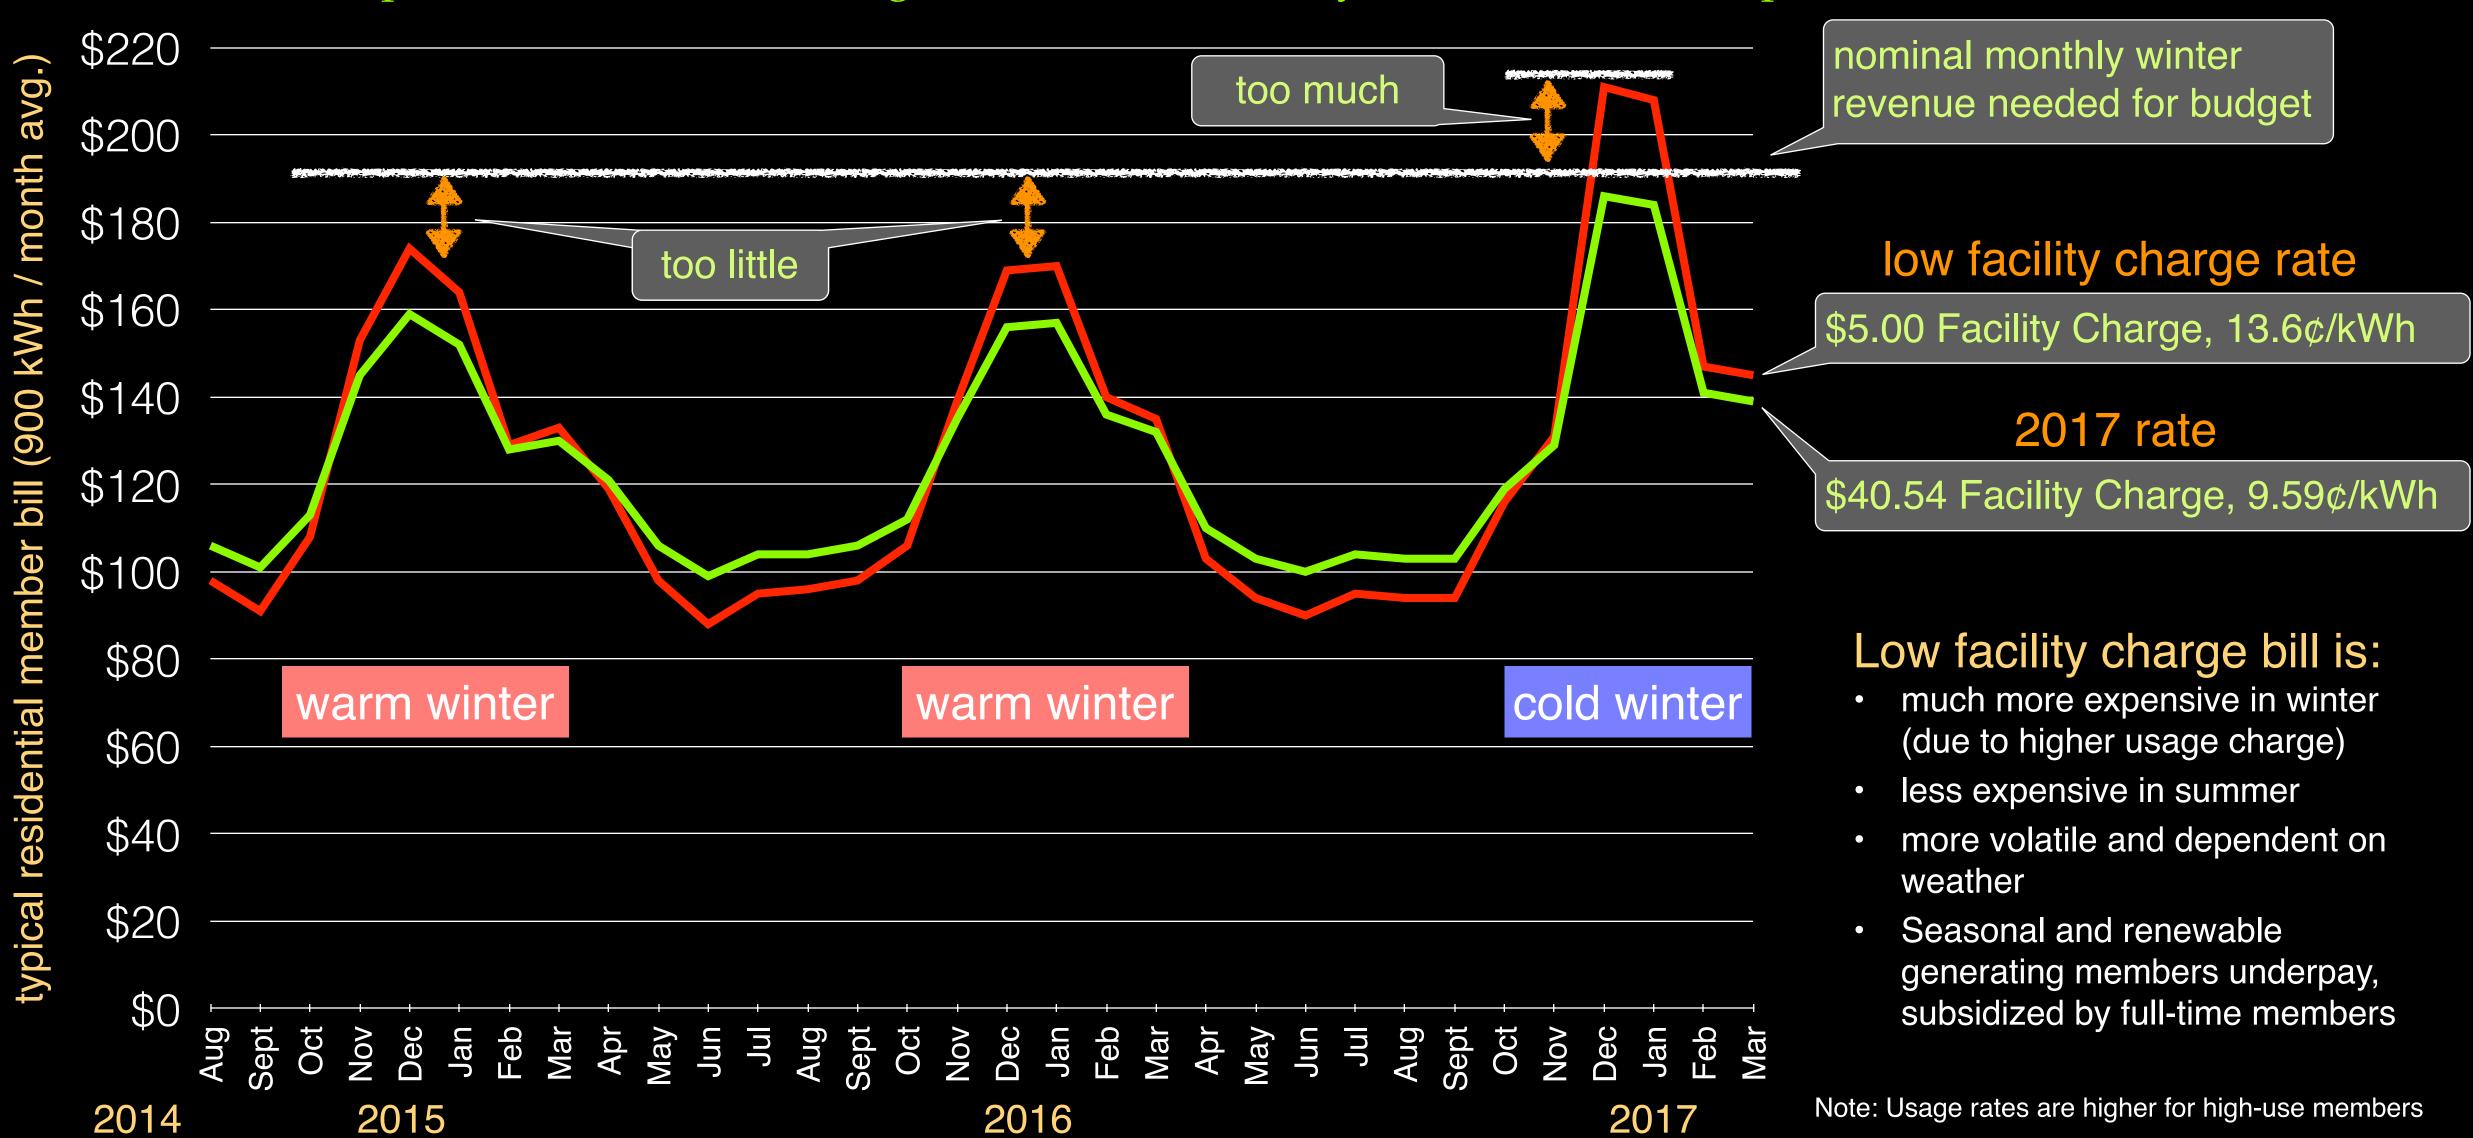

### Comparing Facility Charge: Typical winter month and weather revenue volatility

### Comparing Rate Structures: Low and medium facility charge

Both rates produce the same average residential monthly bill of \$127 across period