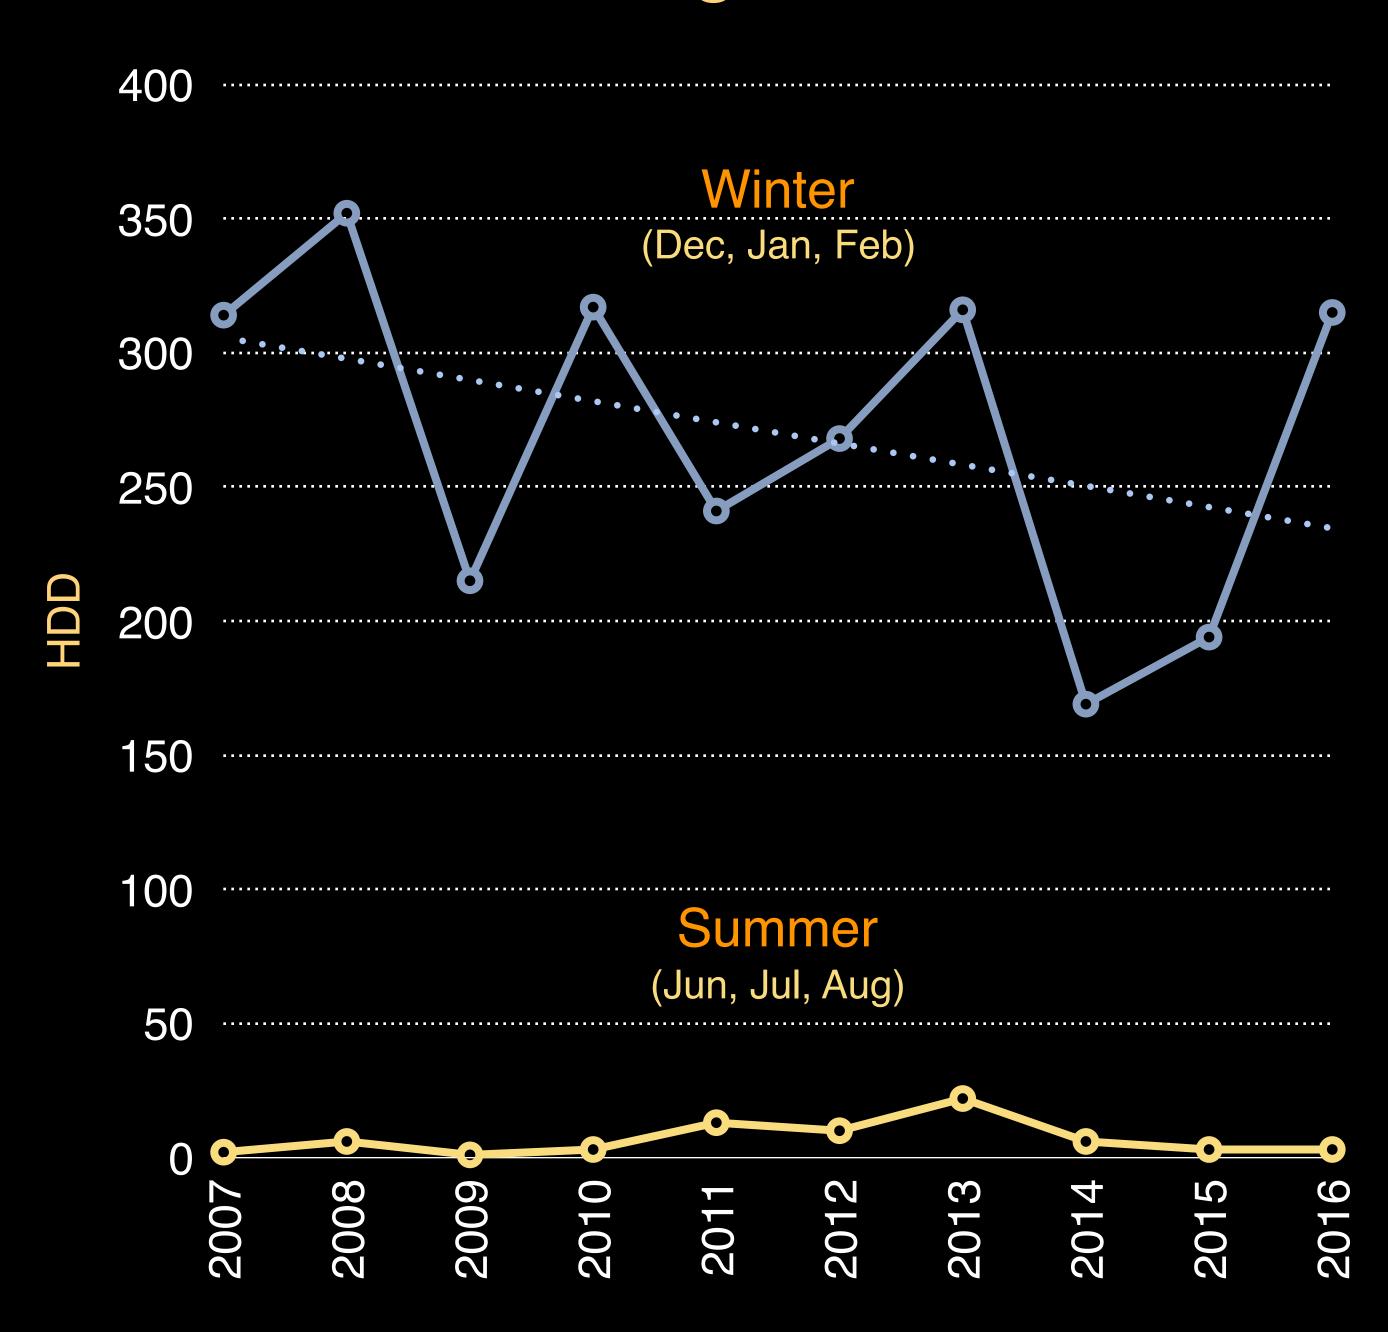

### Average Seasonal HDD: Summer, Winter

### Votes

- Summer: Jun, Jul, Aug
- Winter: Dec, Jan, Feb
- Winter is December of indicated year, and January/February of following year

What's the forecast for the rest of the year?