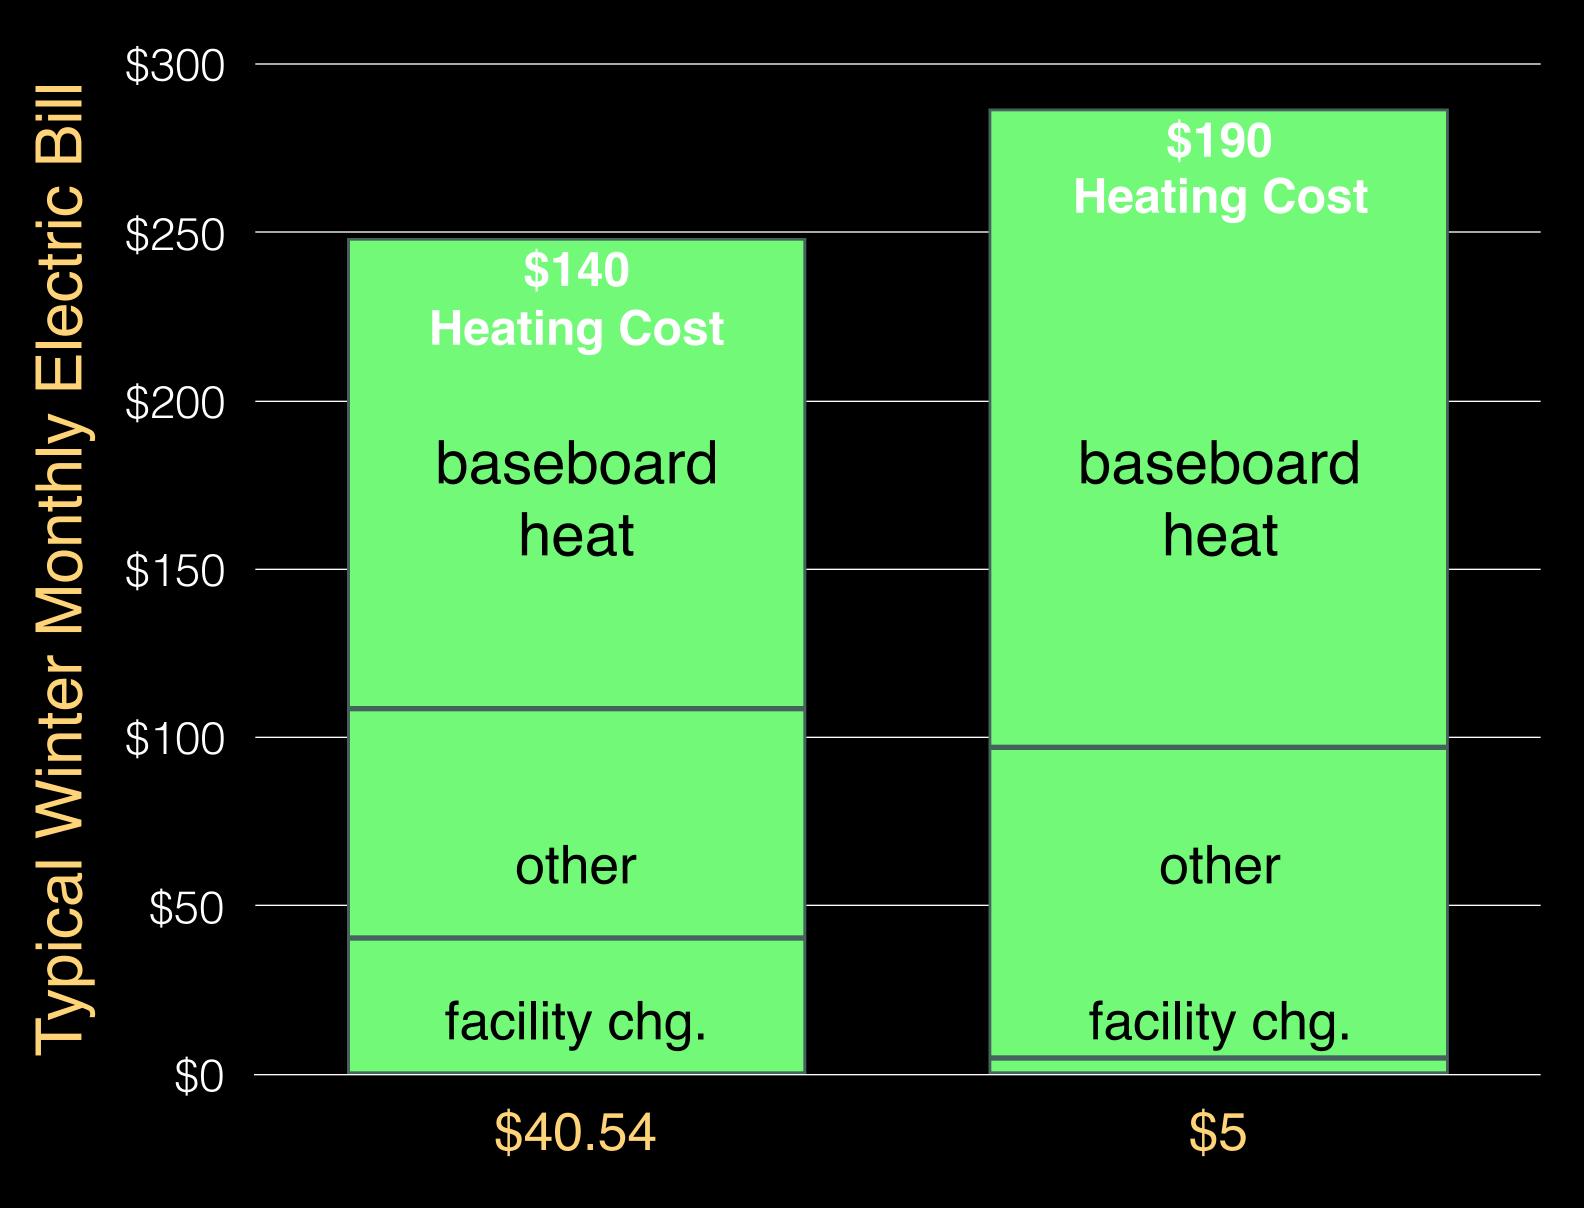

### Heating Cost Comparisons

### Comparing Monthly Heating Costs: Propane, Electric Baseboard, Electric Ductless Heat Pump

### Notes

- Typical winter month cost (Dec, Jan, Feb)
- 40 million BTU annual heat load home
- Other includes all other electric use lighting, water heater, electronics, etc.
- Propane heater is typical furnace or stove -80% efficient. Cost could be higher due to lower efficiency.
- Baseboard is 100% efficient
- Ductless heat pump is about three to four times more efficient than baseboard and propane heaters
- Propane is a fossil fuel with much higher carbon footprint