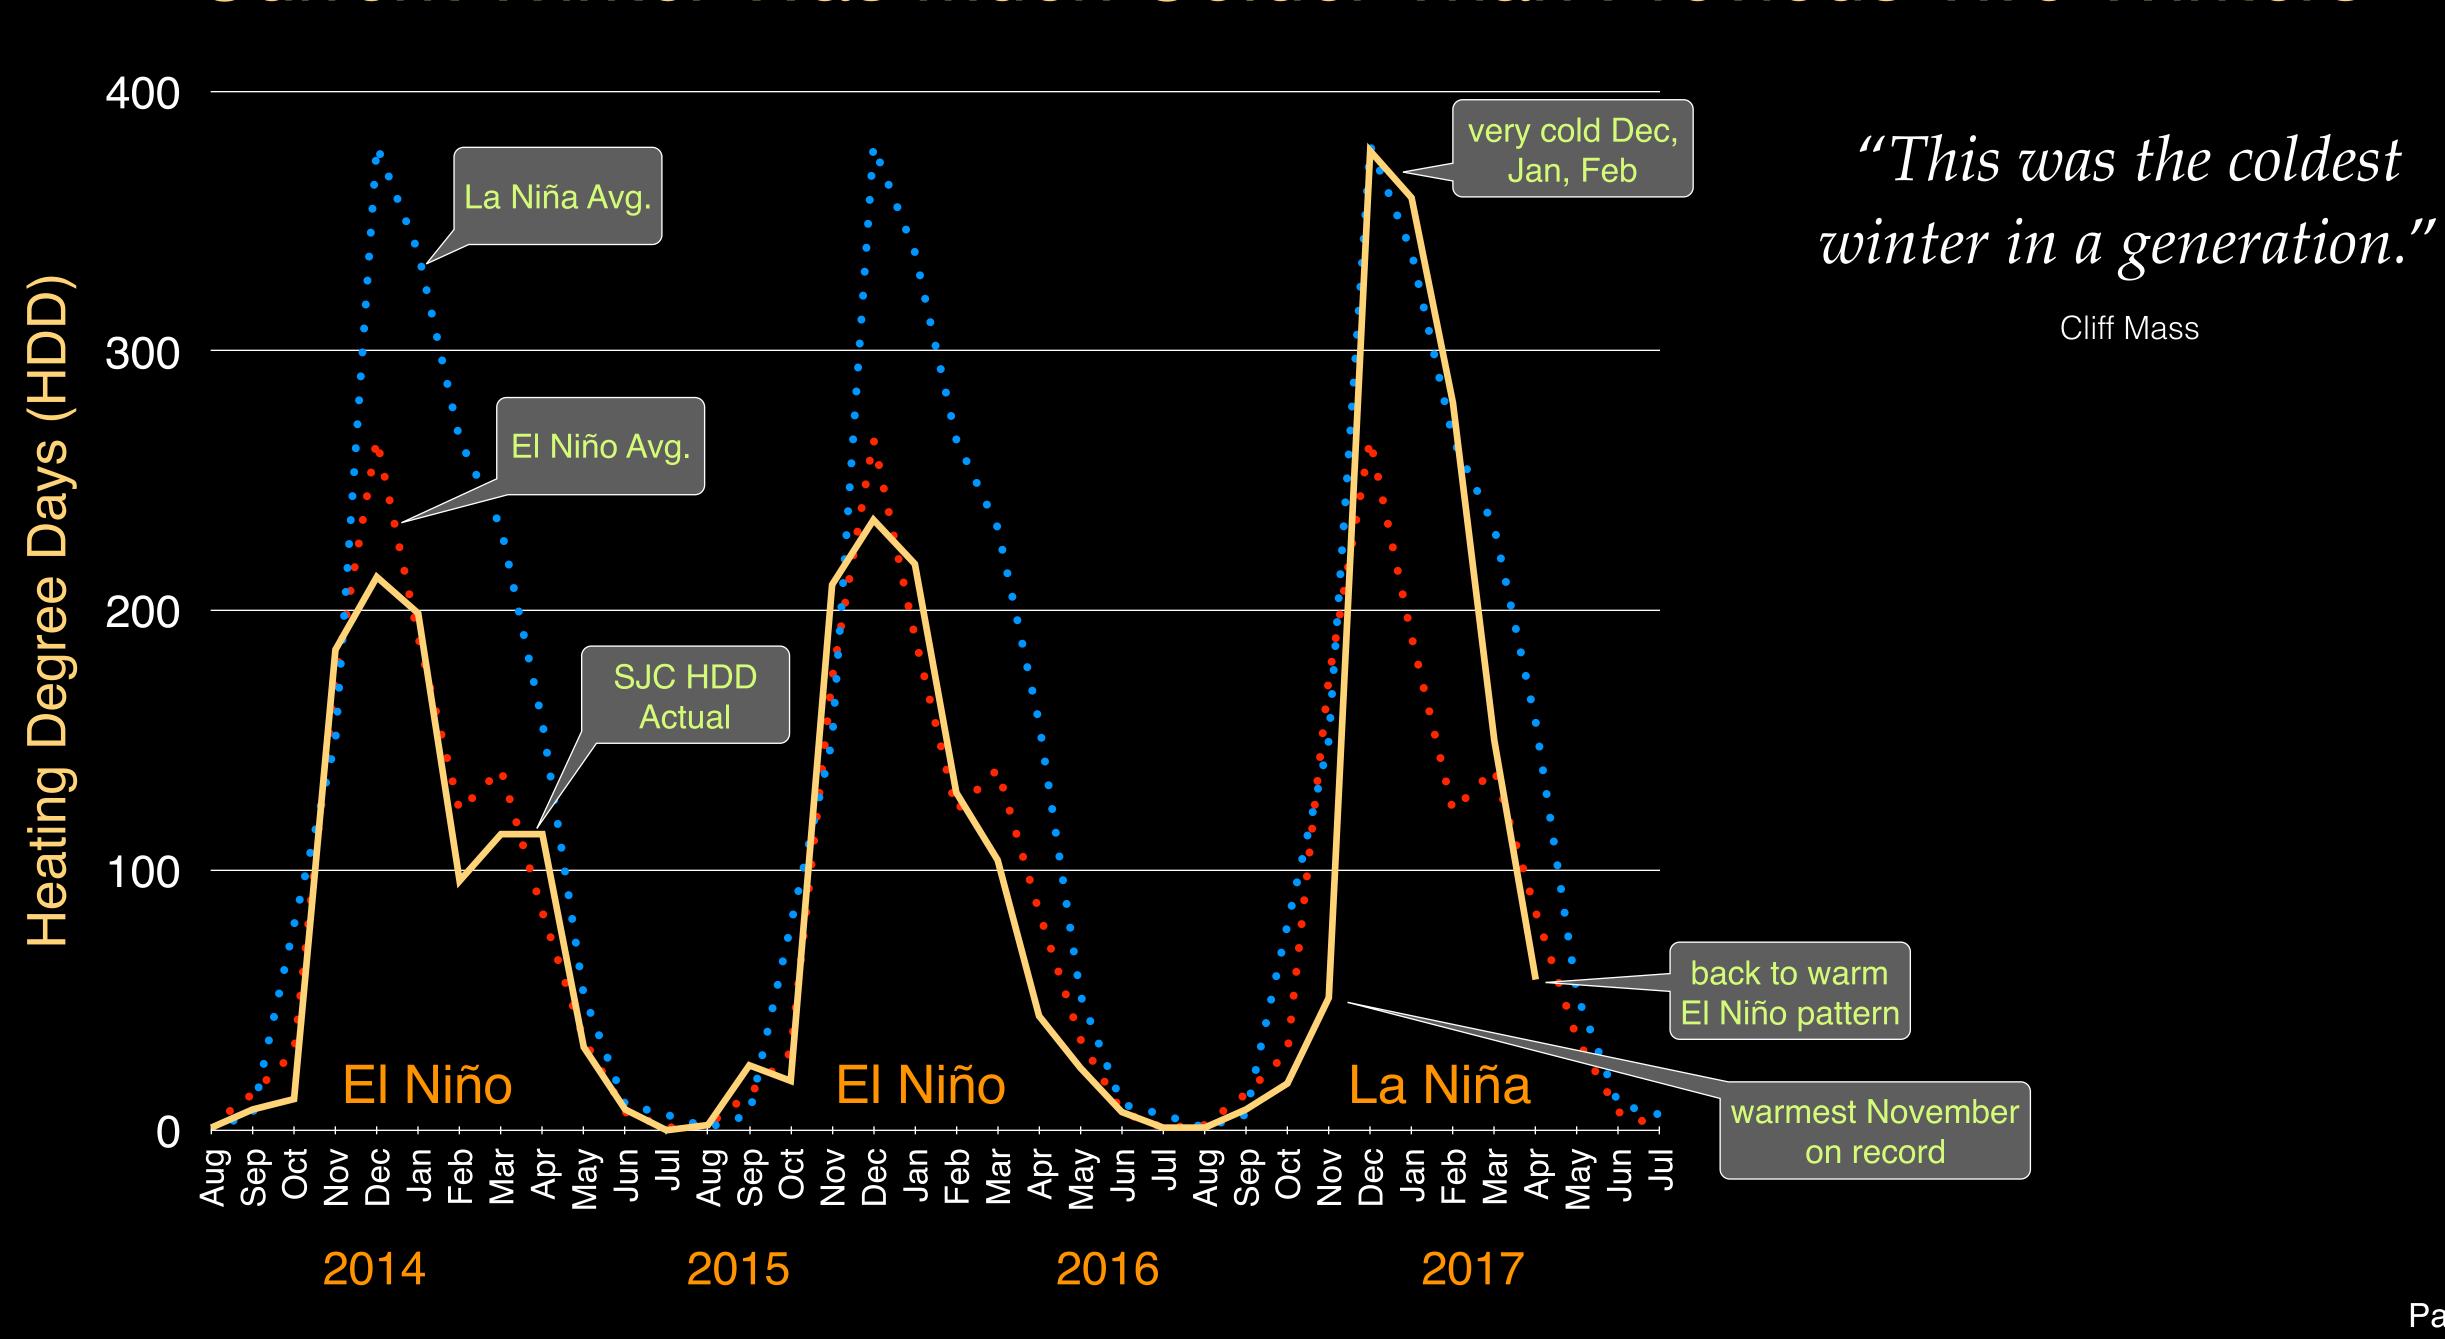

### Current Winter Was Much Colder Than Previous Two Winters

### Notes

 HDD = Heating Degree Days at KFHR weather station in Friday Harbor, with 50° base temperature.