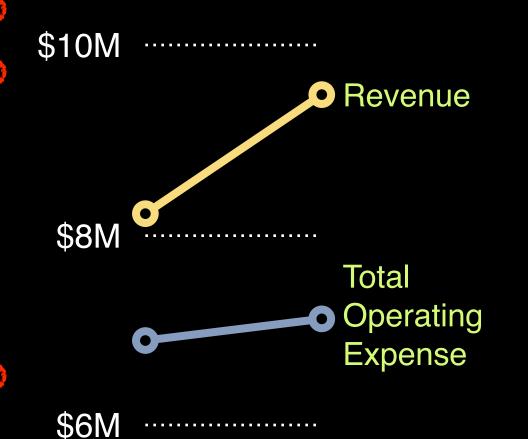

| 48.7%                      |             | 42.9%                  |                                                 | 44.9%                  |                       | 48.4%                | 3.5%                                                        | 52.2%                     |





### Notes

 This winter was colder than normal, especially December, January ("coldest winter in a generation" - Cliff Mass)

Net Margin: \$1,108,056







# Thank You