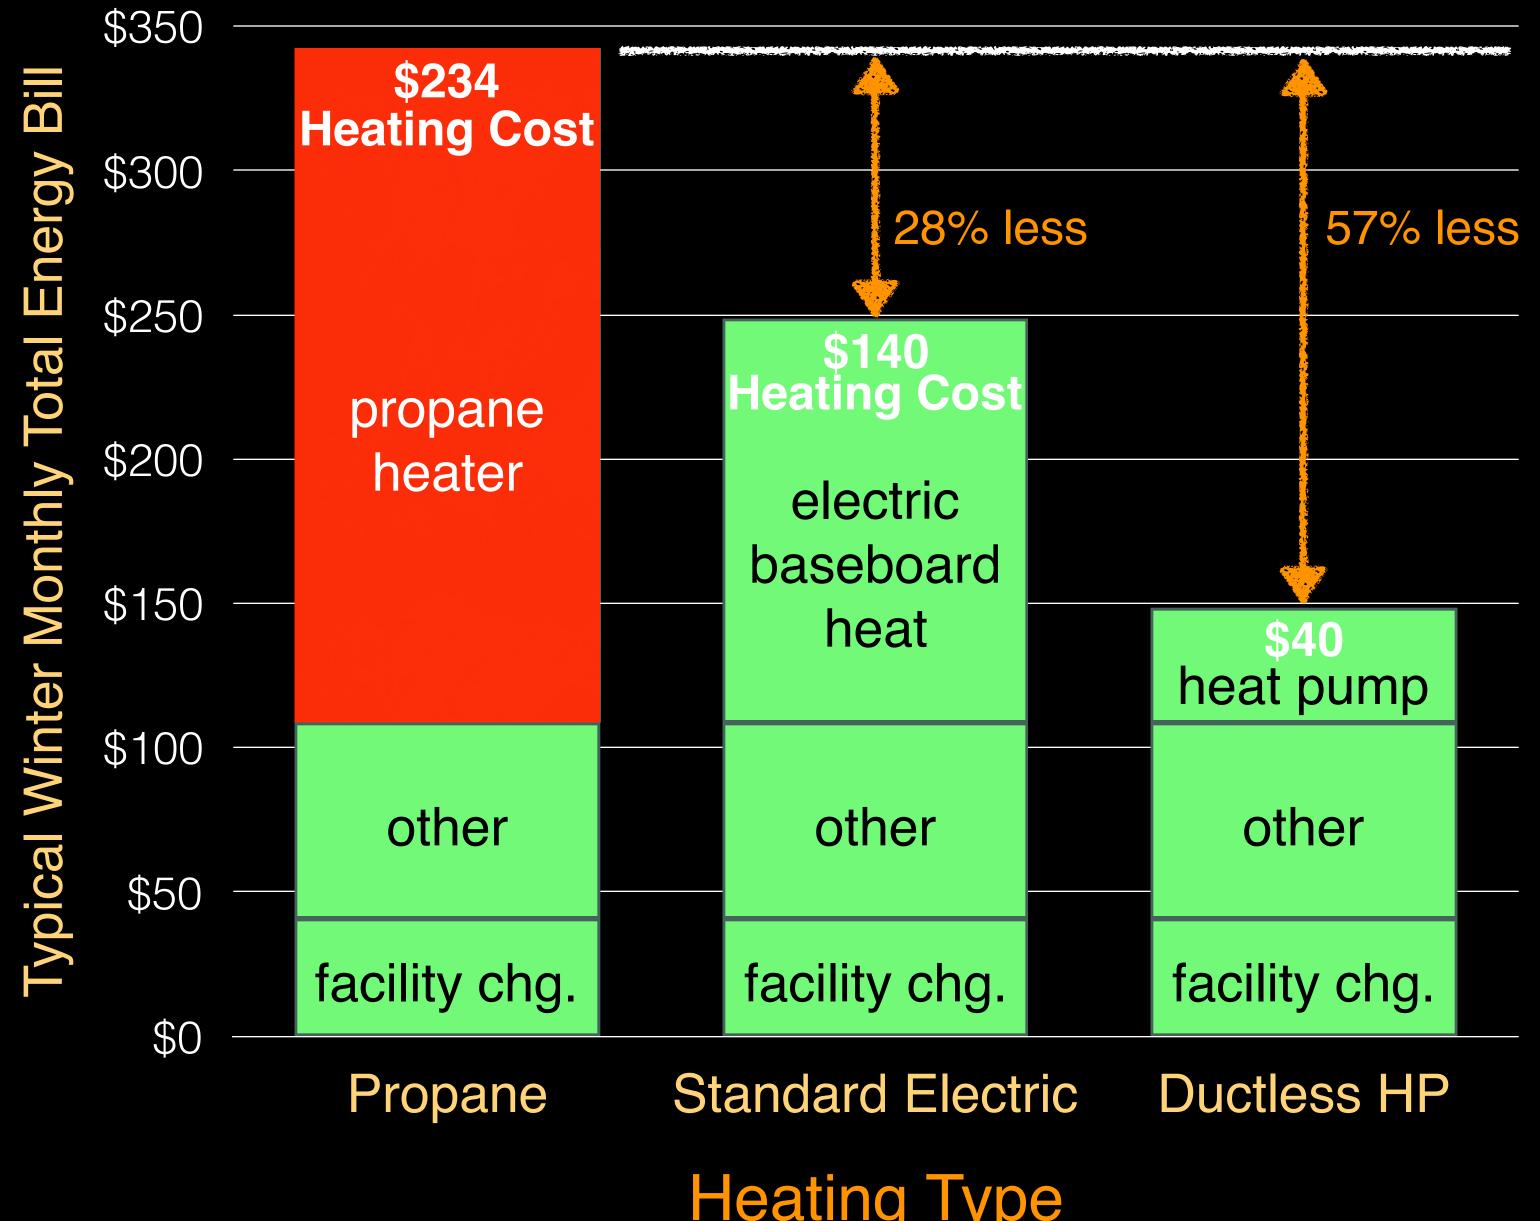

### Heating Cost Comparisons

### Comparing Monthly Heating Costs: Propane, Electric Baseboard, Electric Ductless Heat Pump

### Notes

- Typical winter month cost (Dec, Jan, Feb)
- 40 million BTU annual heat load home
- Other includes all other electric use lighting, water heater, electronics, etc.
- Propane heater is typical furnace or stove -80% efficient. Cost could be higher due to lower efficiency.
- Baseboard is 100% efficient
- Ductless heat pump is about three to four times more efficient than baseboard and propane heaters
- Propane is a fossil fuel with much higher carbon footprint