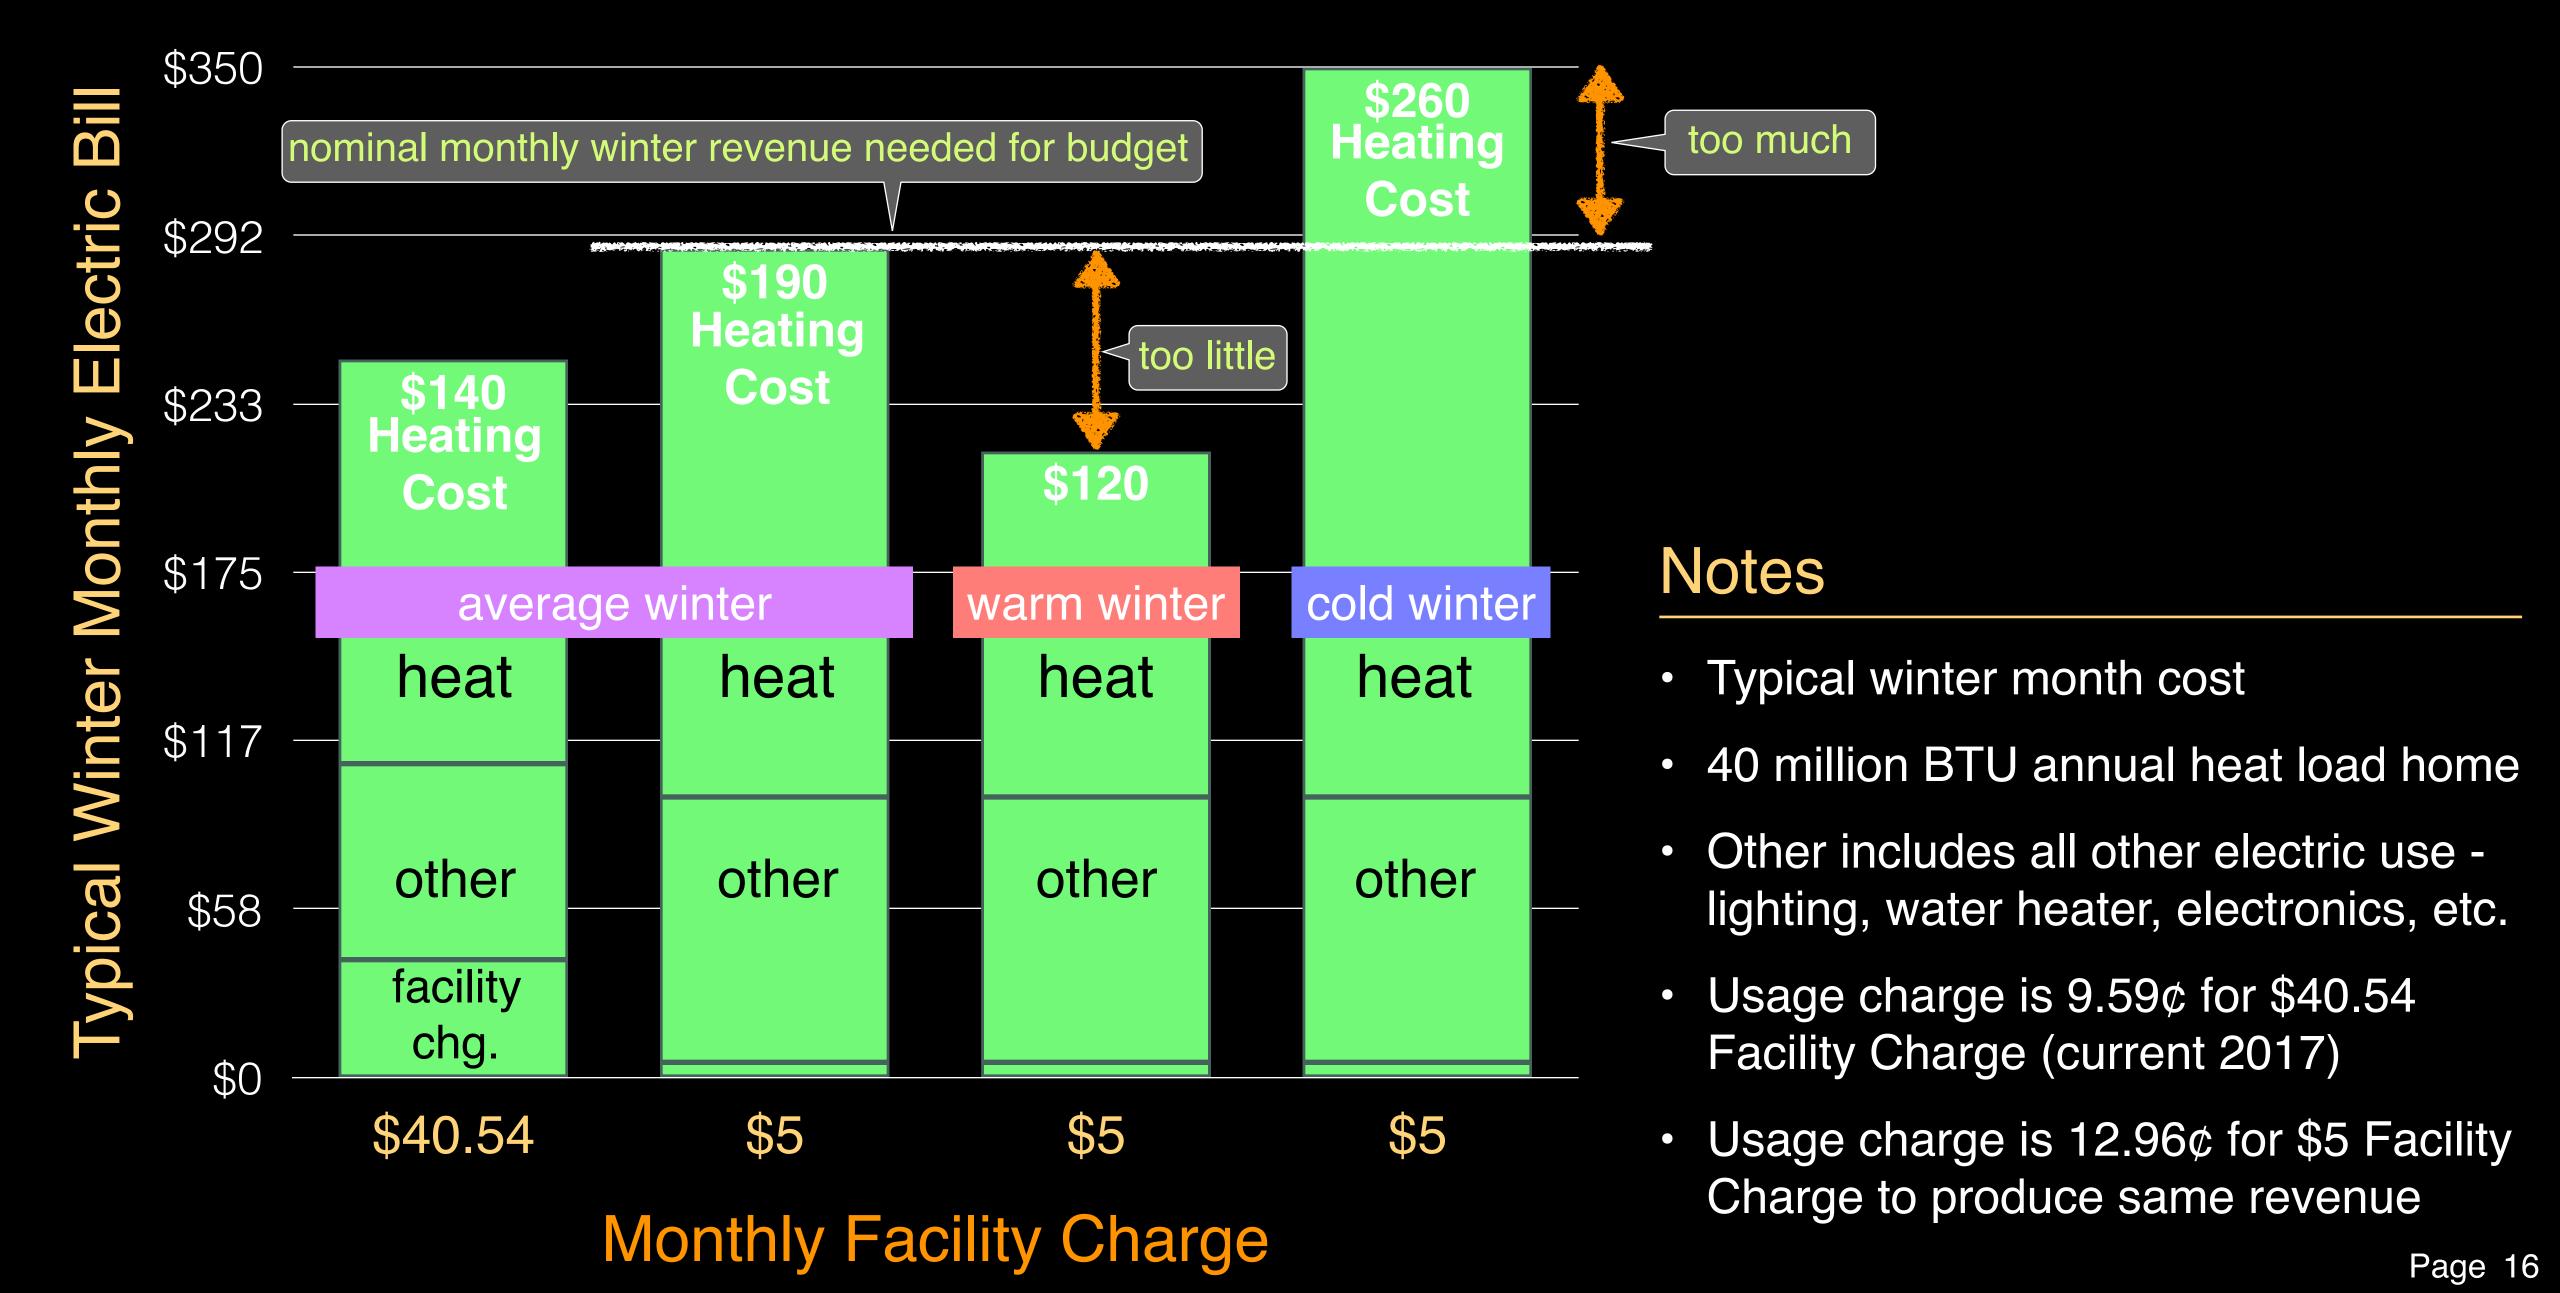

### Facility Charge and Revenue Volatility

When facility charge is less than actual cost, revenue has weather dependent volatility

### Notes

- Typical winter month cost
- 40 million BTU annual heat load home
- Other includes all other electric use lighting, water heater, electronics, etc.
- Usage charge is 9.55¢ for \$40.54
   Facility Charge (current 2017)
- Usage charge is 12.96¢ for \$5 Facility
   Charge to produce same revenue

### Comparing Facility Charge: Typical winter month and weather revenue volatility