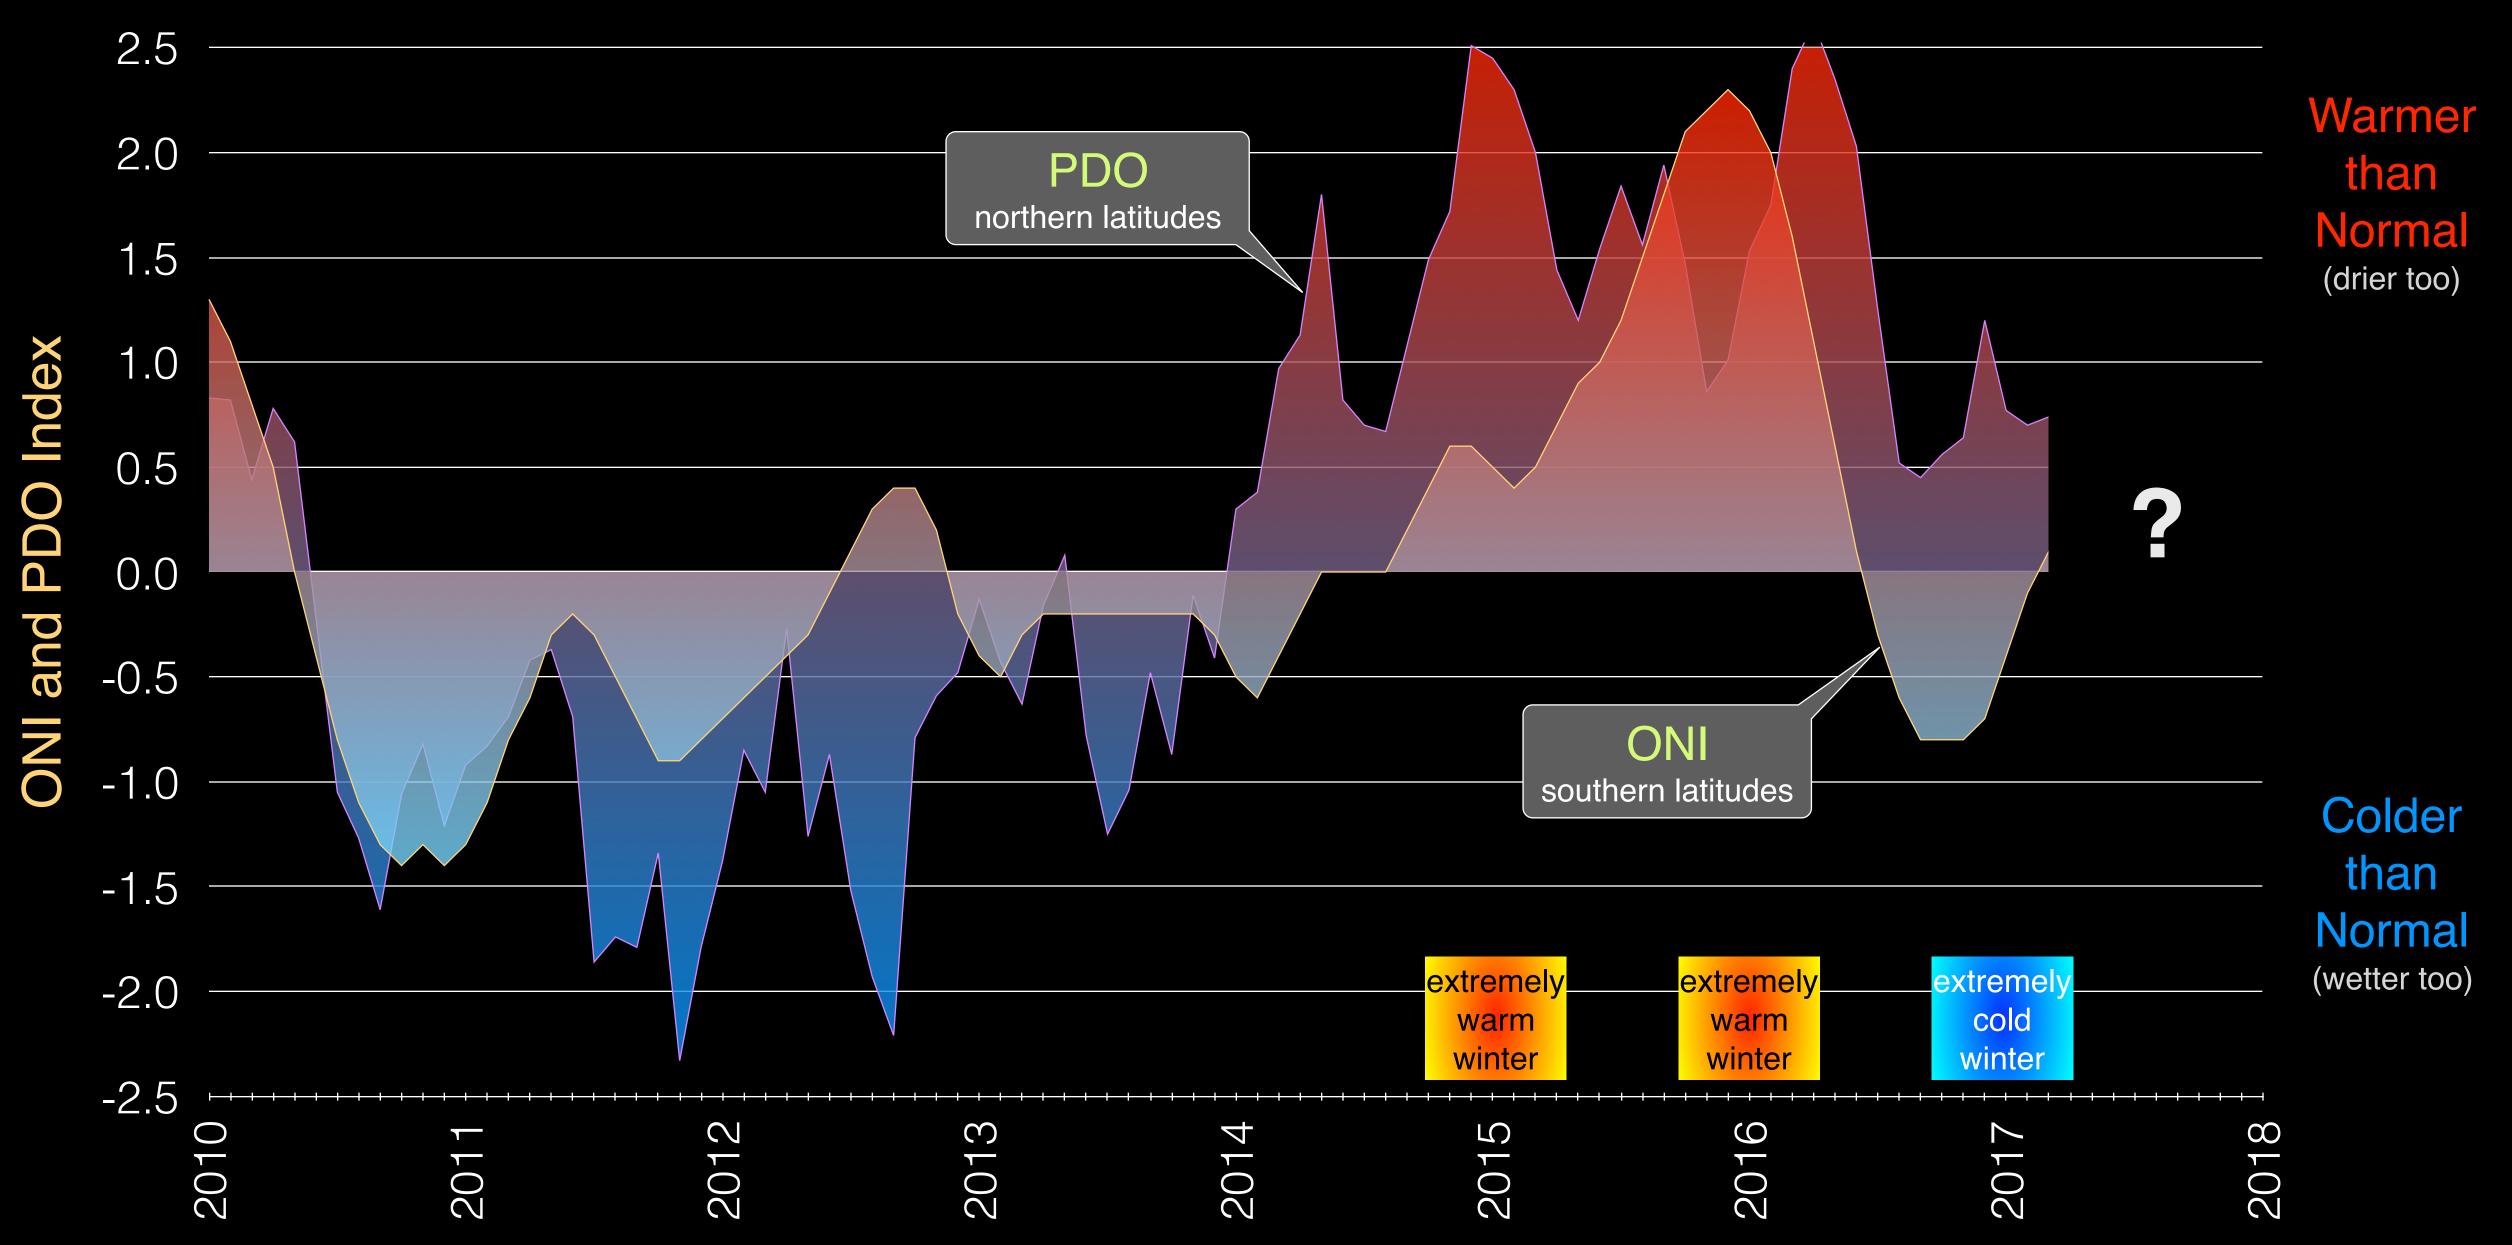

## 

Board Meeting - May 2017

2017 Q1 Update

# Weather Update

### Global El Niño: Usually followed by extended La Niña





### Oceanic Niño Index and Pacific Decadal Oscillation



# HDD Update

### Current Winter Was Much Colder Than Previous Two Winters



### Monthly HDD: Past Year Compared To 2007 - 2015 Average



### Notes

 HDD = Heating Degree Days at KFHR weather station in Friday Harbor, with 50° base temperature.

### SJC Annual HDD



#### Notes

- Total January through December
- 2017: January actual, February through December average 2007 through 2016

### Average Seasonal HDD: Summer, Winter



### Votes

- Summer: Jun, Jul, Aug
- Winter: Dec, Jan, Feb
- Winter is December of indicated year, and January/February of following year

What's the forecast for the rest of the year?

### El Niño Watch: NOAA Update

ENSO QUICK LOOK May 18, 2017 A monthly summary of the status of El Niño, La Niña and the Southern Oscillation, or "ENSO", based on NINO3.4 index