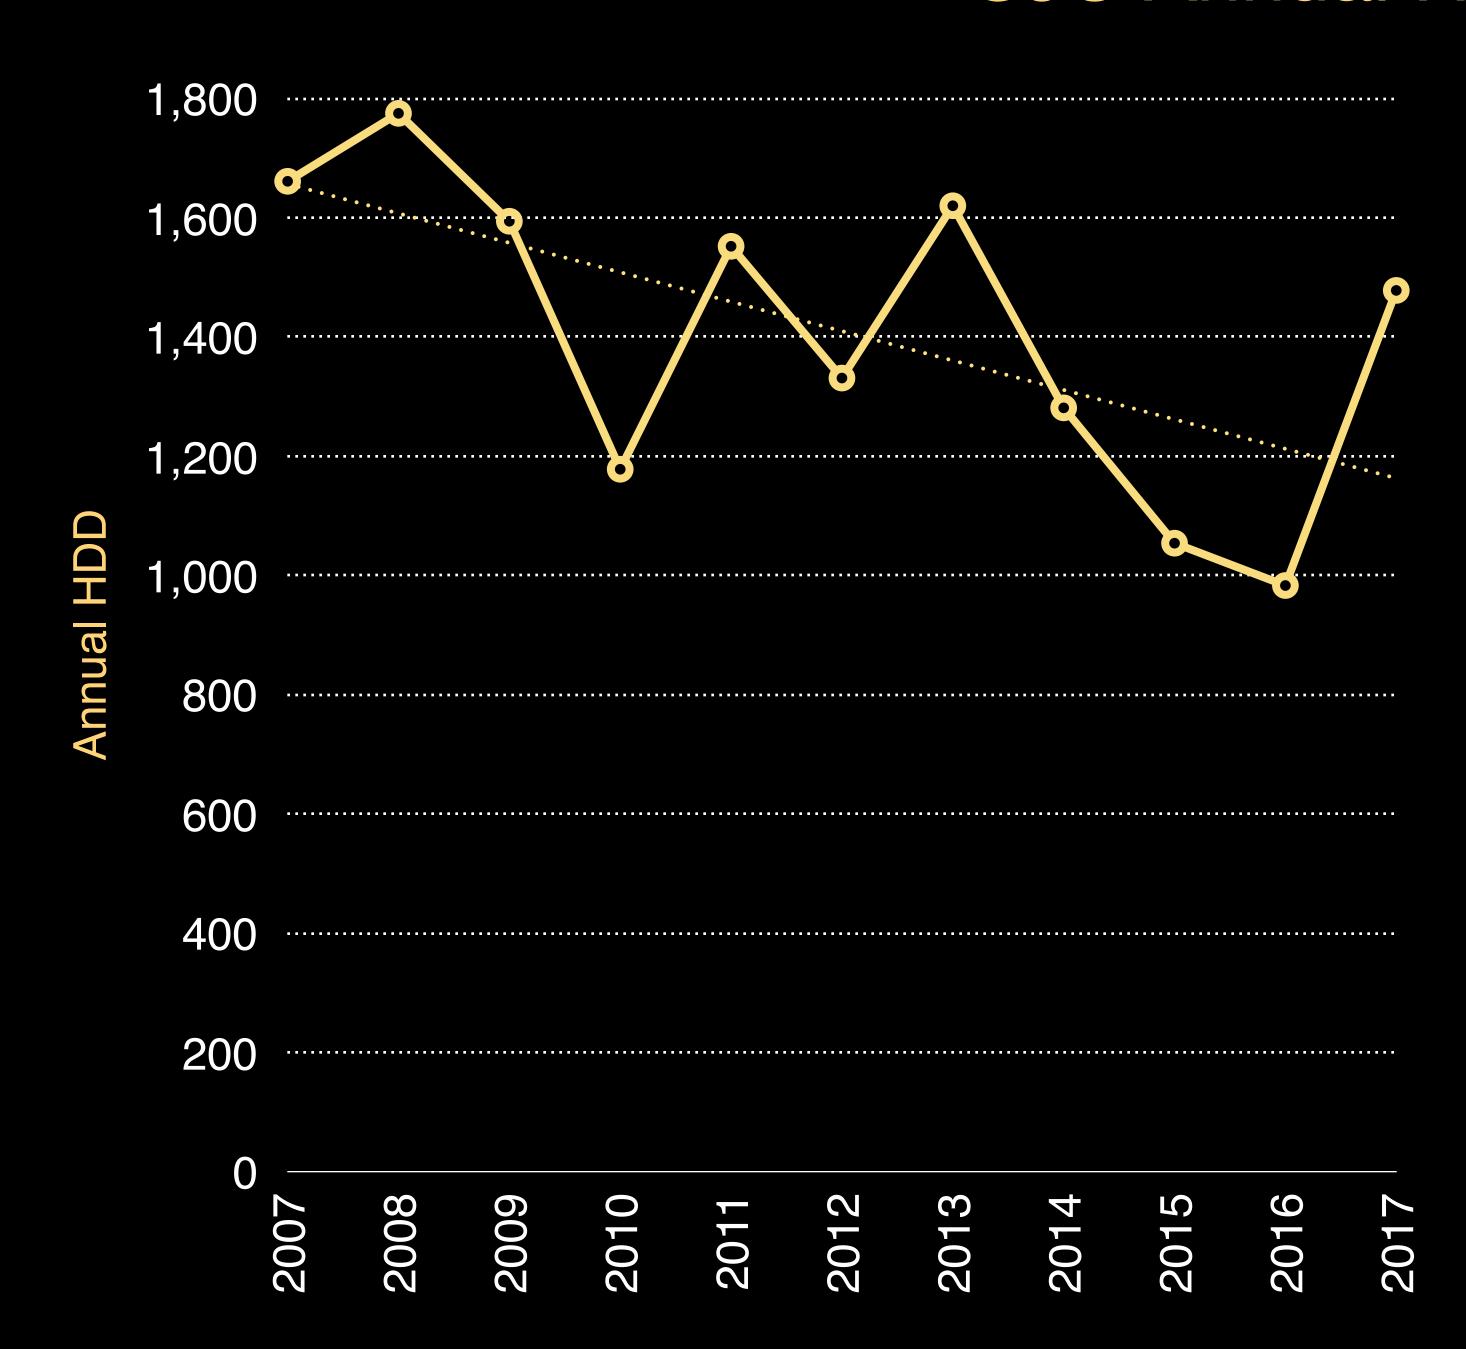

### SJC Annual HDD

#### Notes

- Total January through December
- 2017: January actual, February through December average 2007 through 2016