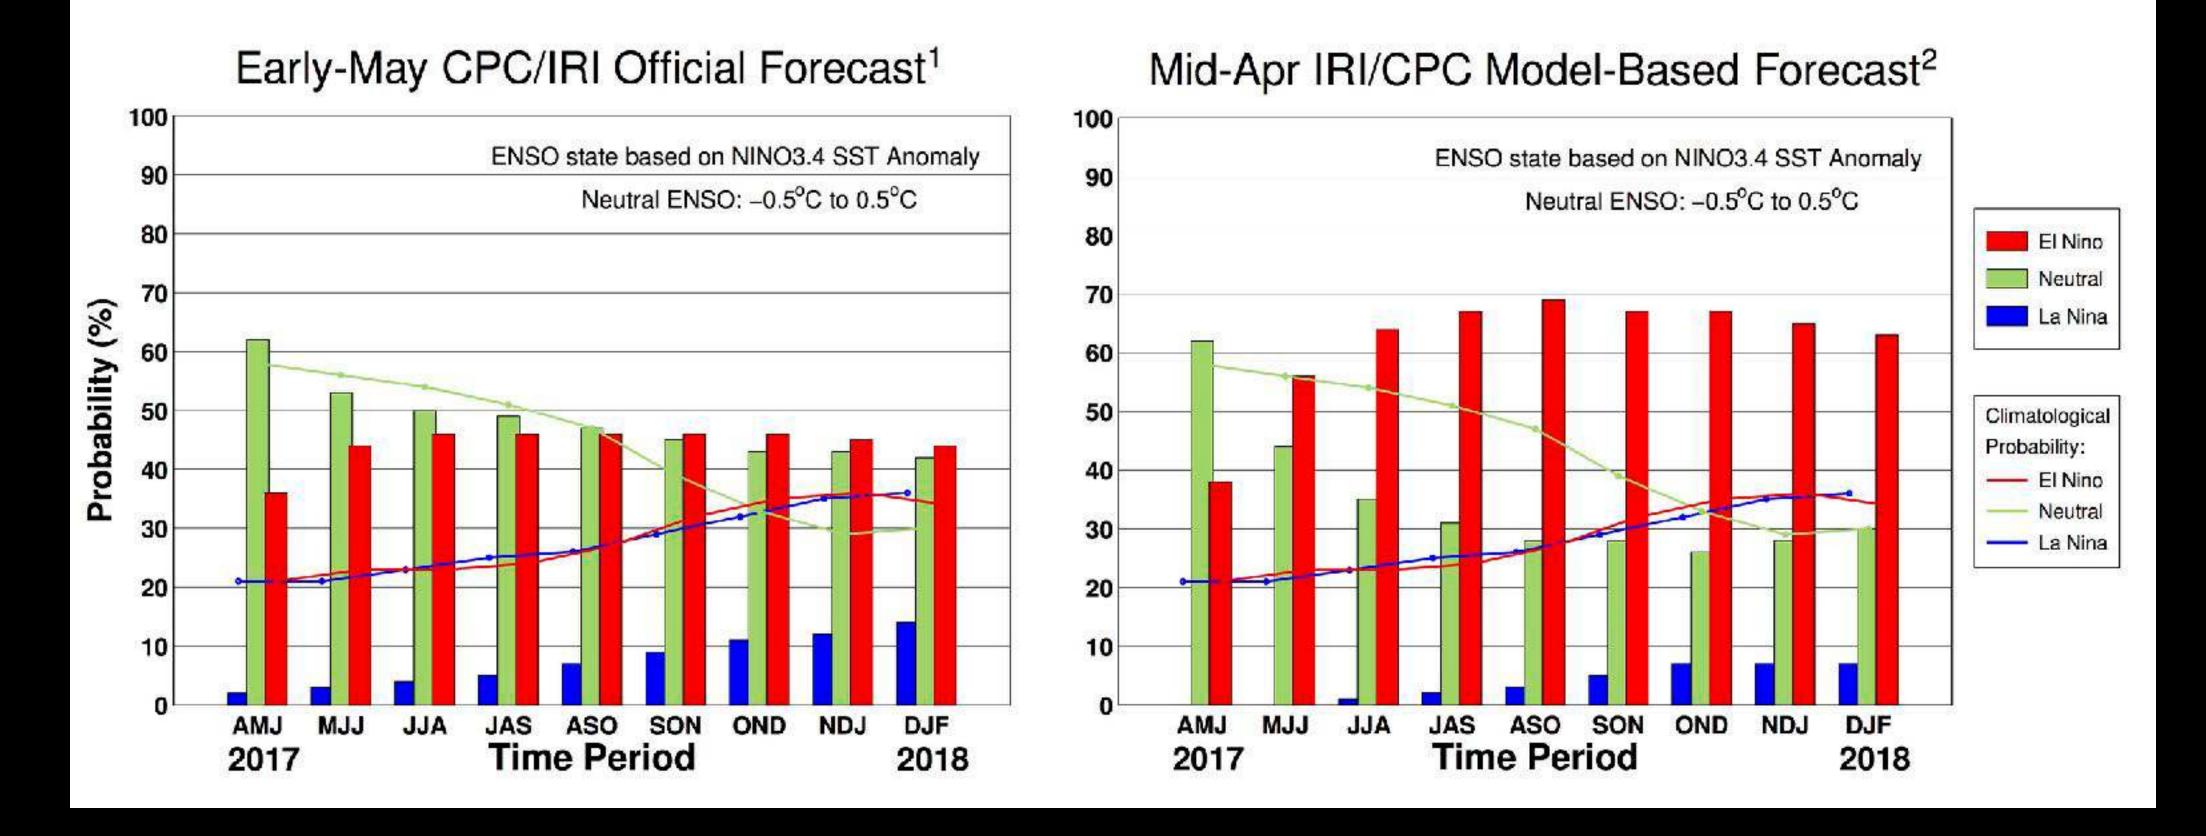

### El Niño Watch: NOAA Update

ENSO QUICK LOOK May 18, 2017 A monthly summary of the status of El Niño, La Niña and the Southern Oscillation, or "ENSO", based on NINO3.4 index (120-170W, 5S-5N)

By mid-May 2017, the tropical Pacific remained in an ENSO-neutral state, with above-average SSTs present in the eastern tropical Pacific Ocean, and near-average SSTs across the central and east-central part of the basin. The collection of ENSO prediction models indicates increasing chances of El Nino into the summer and fall of 2017.

Source: NOAA Page 11