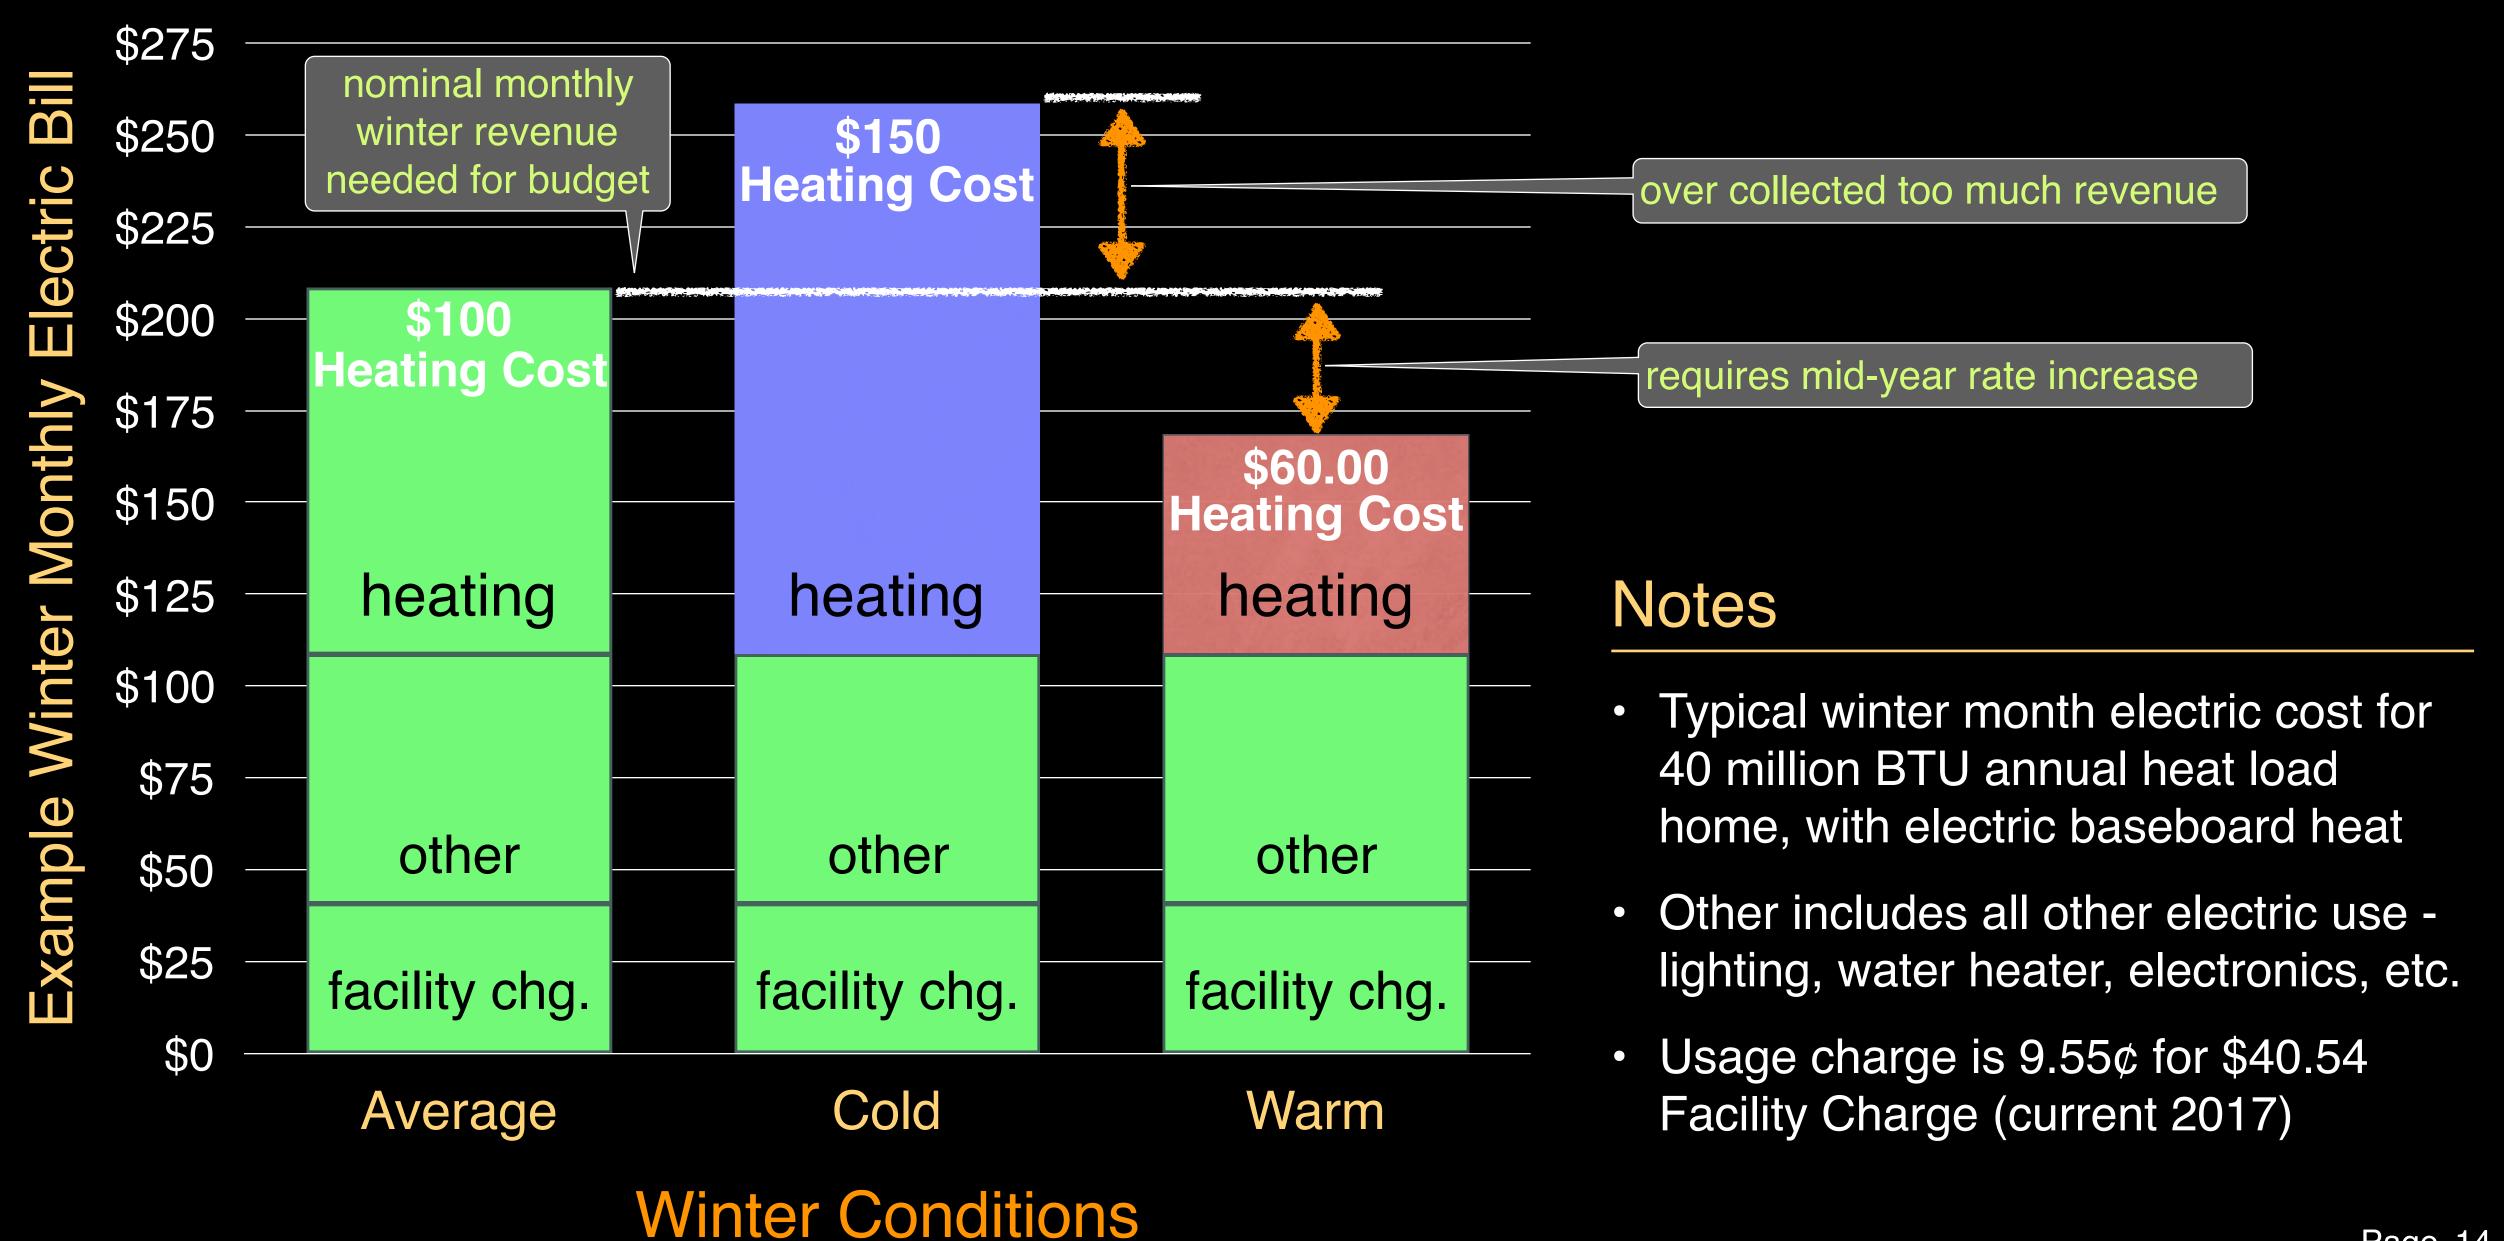

### Facility Charge and Revenue Volatility

When facility charge is less than actual cost, revenue has weather dependent volatility

### Comparing Facility Charge: Typical Winter Month

### Notes

- Typical winter month cost
- 40 million BTU annual heat load home
- Other includes all other electric use lighting, water heater, electronics, etc.
- Usage charge is 9.55¢ for \$40.54
   Facility Charge (current 2017)
- Usage charge is 12.96¢ for \$5 Facility
   Charge to produce same revenue