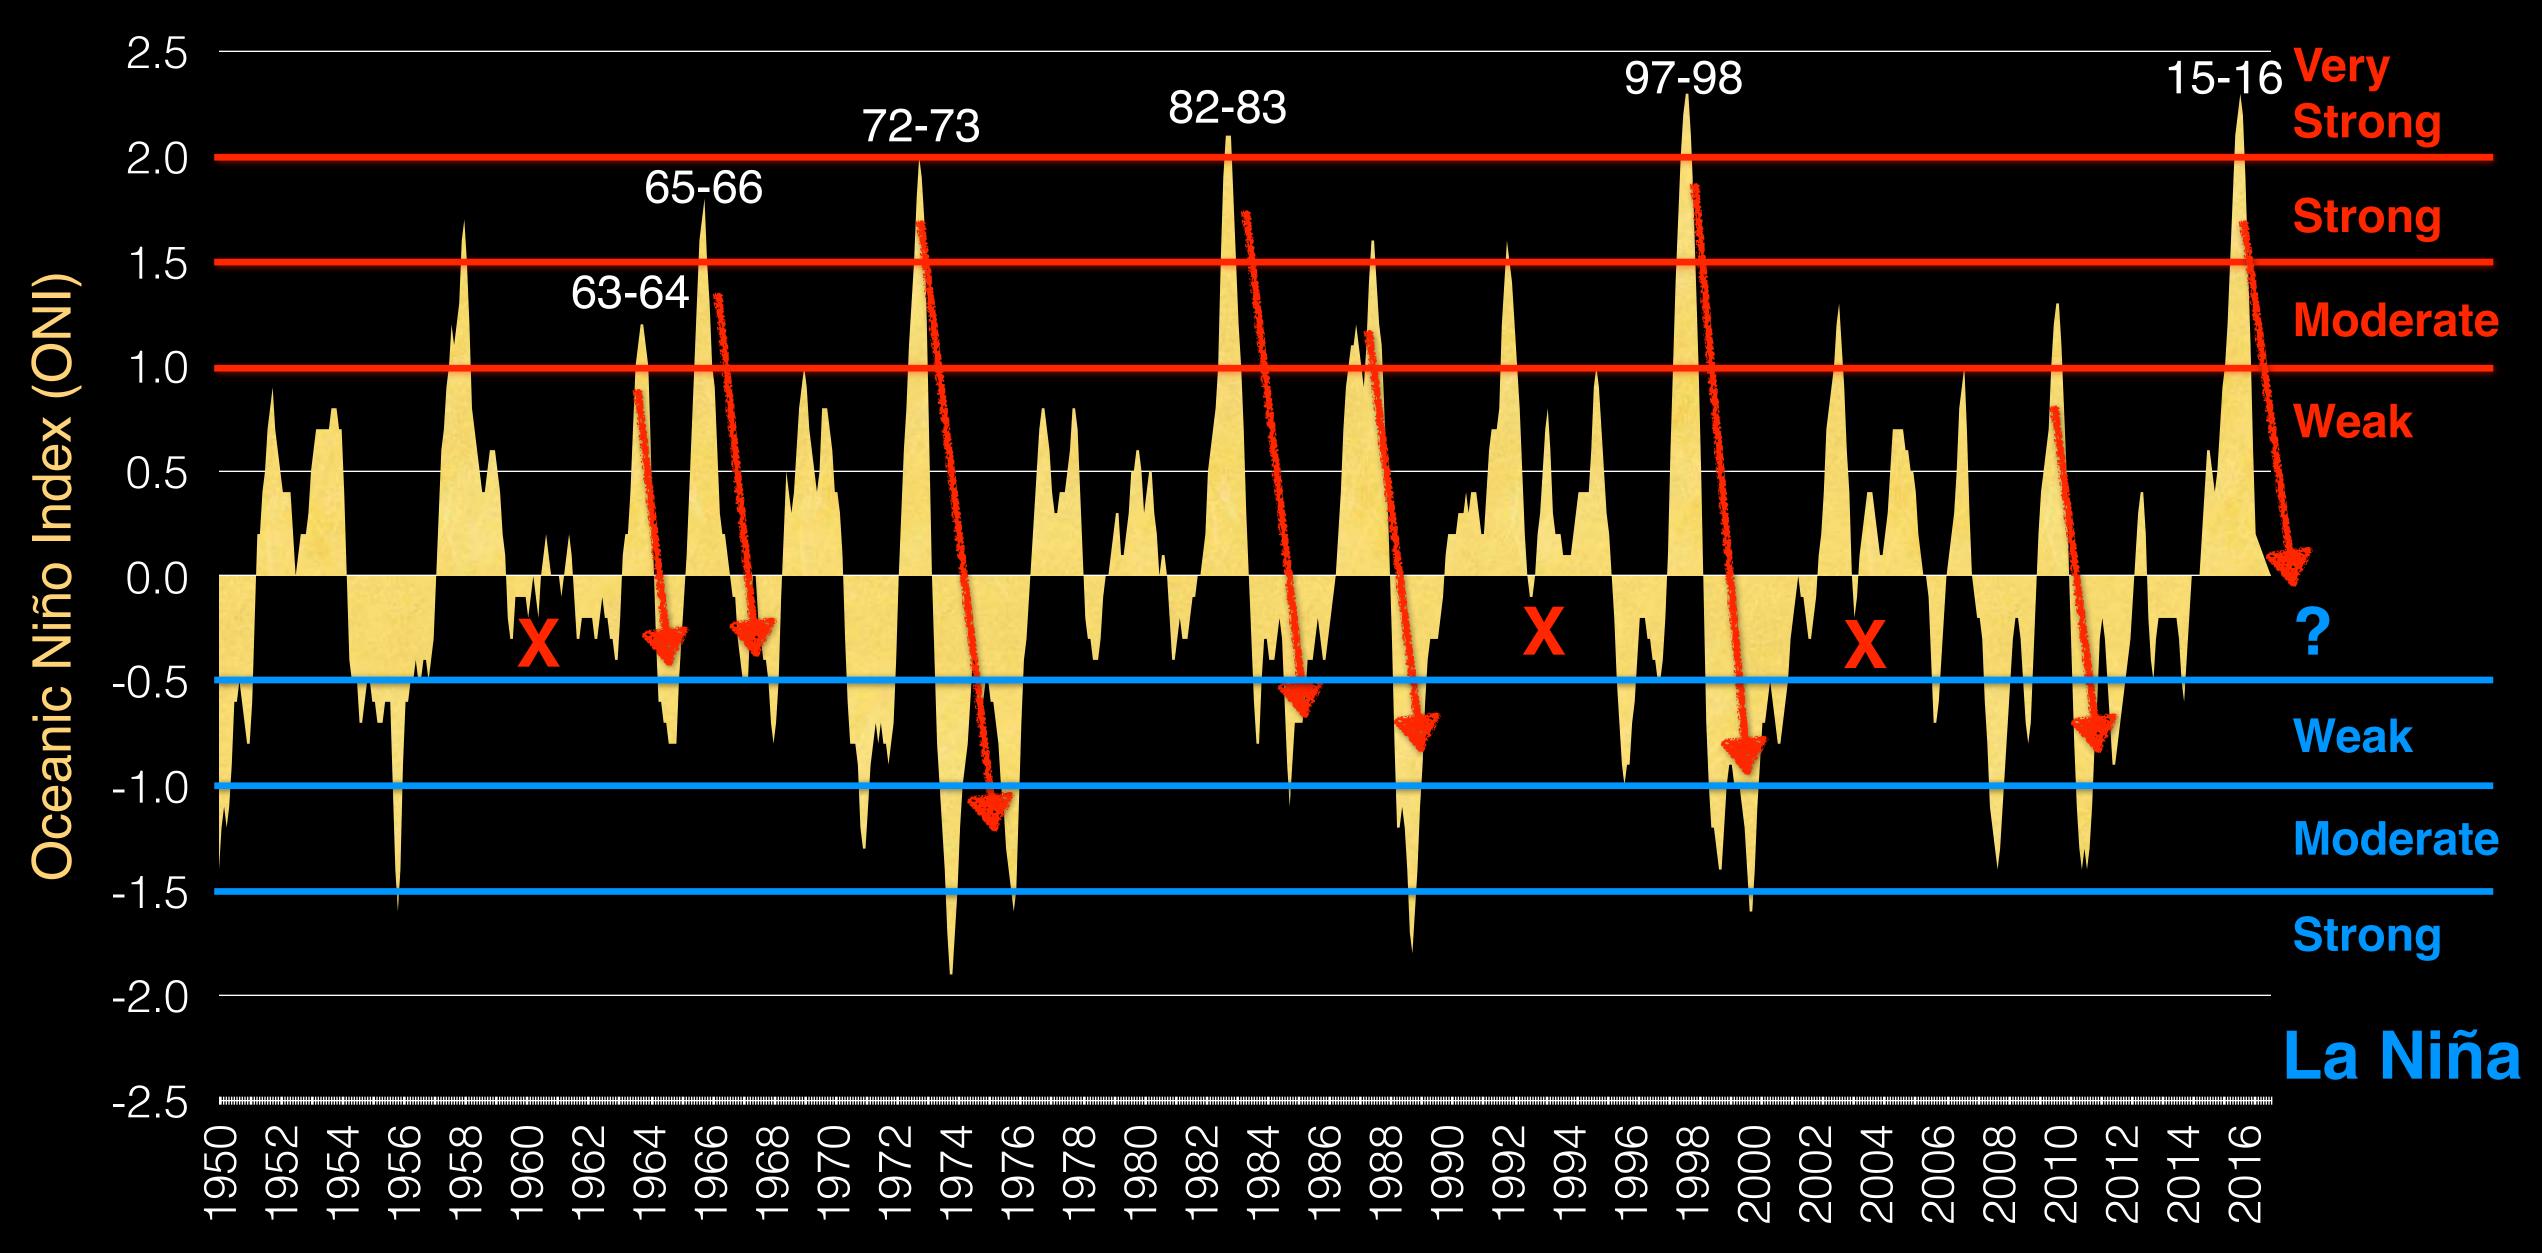

## 

Board Meeting - May 2017

2017 Q1 Update

# Weather Update

### Global El Niño: Usually followed by extended La Niña





### Oceanic Niño Index and Pacific Decadal Oscillation



# HDD Update

### Current Winter Was Much Colder Than Previous Two Winters



### Monthly HDD: Past Year Compared To 2007 - 2015 Average



### Notes

 HDD = Heating Degree Days at KFHR weather station in Friday Harbor, with 50° base temperature.

### SJC Annual HDD



#### Notes

- Total January through December
- 2017: January actual, February through December average 2007 through 2016

### Average Seasonal HDD: Summer, Winter



### Votes

- Summer: Jun, Jul, Aug
- Winter: Dec, Jan, Feb
- Winter is December of indicated year, and January/February of following year

What's the forecast for the rest of the year?

### El Niño Watch: NOAA Update

ENSO QUICK LOOK May 18, 2017 A monthly summary of the status of El Niño, La Niña and t